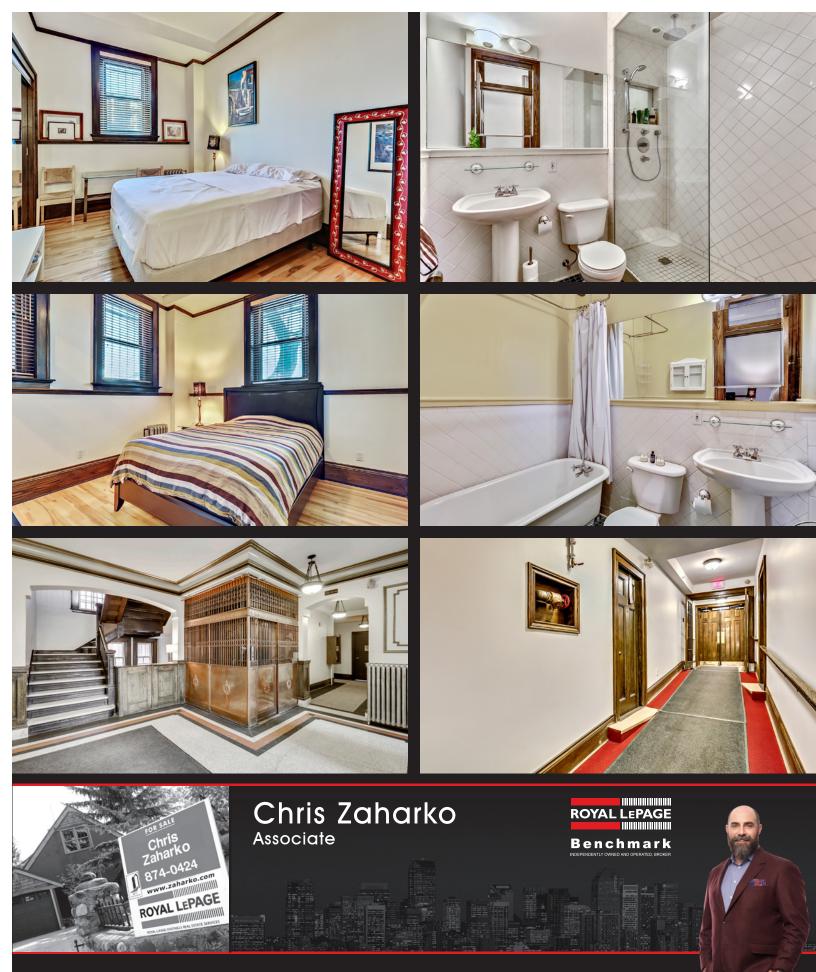

## Welcome Home to #1 804 18 Ave SW

Phone: 403-874-0424 www.zaharko.com - chris@zaharko.com

Welcome to Historical Anderson Estates! At almost 1,300 sf this is the largest unit in the building and the only one to offer 2 Bedrooms & 2 Bathrooms. The kitchen opening to the living room and dining area, 12' ceilings and 5' windows make the space bright and perfect for entertaining. Fully equipped with SS appliances, tiled backsplash, granite counter tops, maples cabinets and island with breakfast bar, this kitchen is a rarity for this building. Step into the past and experience original maple floors throughout, beautifully dark stained oversized hardwood baseboards, window casings and built-ins. The master suite offers an ensuite with claw-foot tub, tiled wainscoting and tiled floors. A larger units means an in-suite laundry room with full size machines and extra storage. Steps trendy 17th Ave SW. Walk to Goodlife, Mount Royal Village and Urban Fare. Take advantage of the lifestyle Lower Mount Royal has to offer! Perfect for young professionals with easy access to transit and downtown.