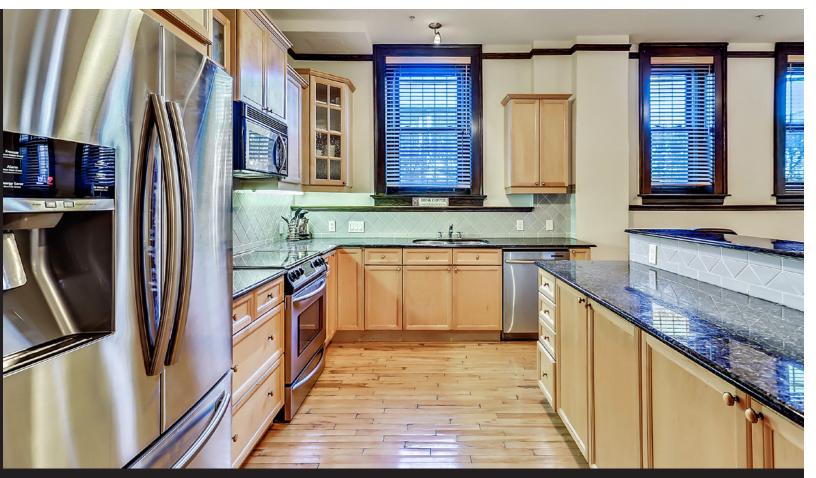

## Welcome Home to #1 804 18 Ave SW

Phone: 403-874-0424 www.zaharko.com - chris@zaharko.com

Welcome to Historical Anderson Estates! At almost 1,300 sf this is the largest unit in the building and the only one to offer 2 Bedrooms & 2 Bathrooms. The kitchen opening to the living room and dining area, 12' ceilings and 5' windows make the space bright and perfect for entertaining. Fully equipped with SS appliances, tiled backsplash, granite counter tops, maples cabinets and island with breakfast bar, this kitchen is a rarity for this building. Step into the past and experience original maple floors throughout, beautifully dark stained oversized hardwood baseboards, window casings and built-ins. The master suite offers an ensuite with claw-foot tub, tiled wainscoting and tiled floors. A larger units means an in-suite laundry room with full size machines and extra storage. Steps trendy 17th Ave SW. Walk to Goodlife, Mount Royal Village and Urban Fare. Take advantage of the lifestyle Lower Mount Royal has to offer! Perfect for young professionals with easy access to transit and downtown.