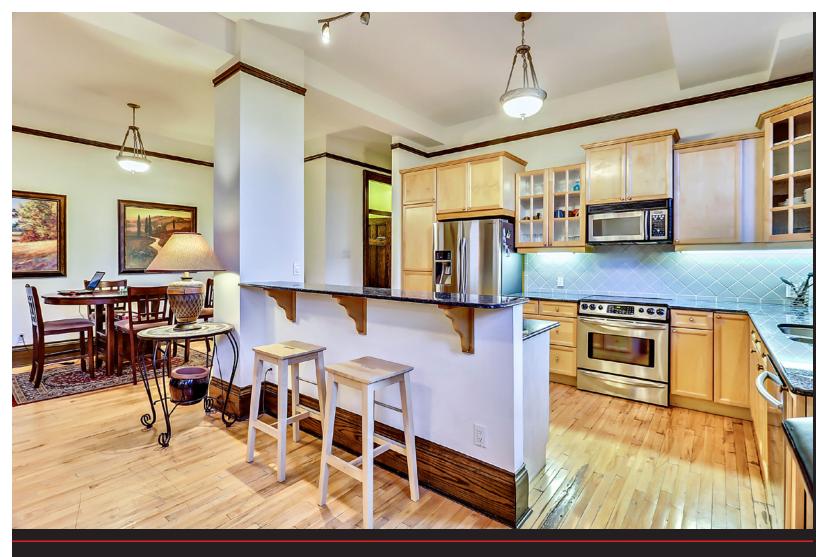

## Welcome Home to #1 804 18 Ave SW

Phone: 403-874-0424 www.zaharko.com - chris@zaharko.com

Welcome to Historical Anderson Estates! At almost 1,300 sf this is the largest unit in the building and the only one to offer 2 Bedrooms & 2 Bathrooms. The kitchen opening to the living room and dining area, 12' ceilings and 5' windows make the space bright and perfect for entertaining. Fully equipped with SS appliances, tiled backsplash, granite counter tops, maples cabinets and island with breakfast bar, this kitchen is a rarity for this building. Step into the past and experience original maple floors throughout, beautifully dark stained oversized hardwood baseboards, window casings and built-ins. The master suite offers an ensuite with claw-foot tub, tiled wainscoting and tiled floors. A larger units means an in-suite laundry room with full size machines and extra storage. Steps trendy 17th Ave SW. Walk to Goodlife, Mount Royal Village and Urban Fare. Take advantage of the lifestyle Lower Mount Royal has to offer! Perfect for young professionals with easy access to transit and downtown.