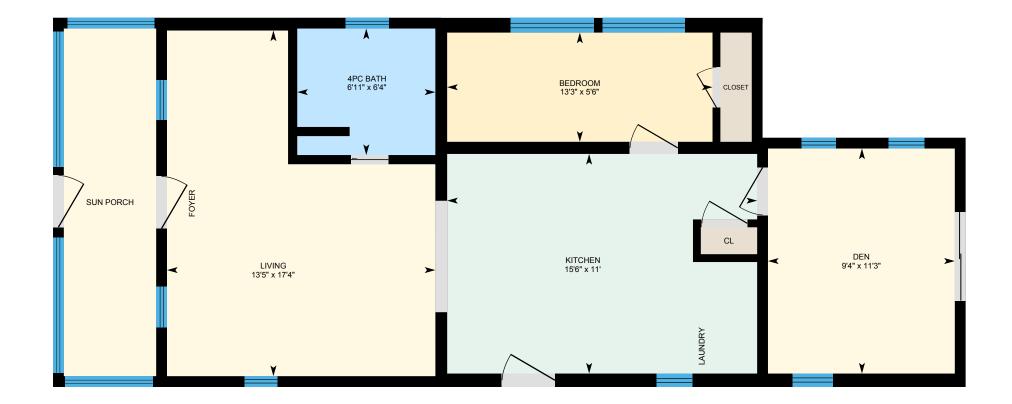

# 3833 Parkhill St SW, Calgary, AB

Main FloorTotal Exterior Area 775 sq ftTotal Interior Area 707 sq ft

White regions are excluded from total floor area. All room dimensions and floor areas must be considered approximate and are subject to independent verification. For method of measurement please see https://youriguide.com/measure/.

#### **Room Measurements**

Only major rooms are listed. Some listed rooms may be excluded from total interior floor area (e.g. garage). Room dimensions are largest length and width; parts of room may be smaller. Room area is not always equal to product of length and width.

#### Main Building

MAIN FLOOR 4pc Bath: 6'4" x 6'11"

Bedroom: 5'6" x 13'3" Den: 11'3" x 9'4" Kitchen: 11' x 15'6" Living: 17'4" x 13'5"

### Main Building

MAIN FLOOR

Interior Area: 707 sq ft Perimeter Wall Length: 126 ft Perimeter Wall Thickness: 6.5 in Exterior Area: 775 sq ft

**Total Above Grade Floor Area** 

Main Building Interior: 707 sq ft Main Building Exterior: 775 sq ft