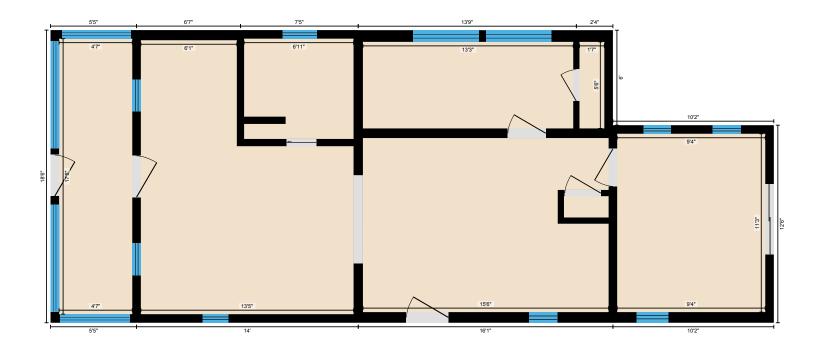

# 3833 Parkhill St SW, Calgary, AB

Measurement Diagram for: Main Floor Exterior Wall Thickness: 6.5 in

PREPARED: Oct, 2019