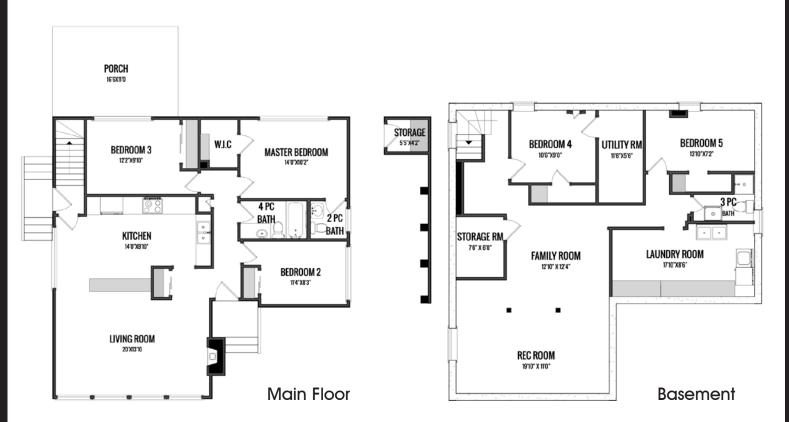

# Chris Zaharko

Phone: 403-874-0424 www.zaharko.com chris@zaharko.com

Year Built: 1961 Chinook Park Subdivision: \$4.258.00/2021 Taxes: 1,214 SqFt

A1134454

This document is used for advertising & general information only. Although the information contained within is from sources believed to be reliable, no warranty or representation is made as to its warranties of content, accuracy, and reliability, with all information contained herein being subject to errors, omissions, conditions, withdrawal, or other changes without notice. Any interested party should undertake their own inquiries as to the accuracy of the information