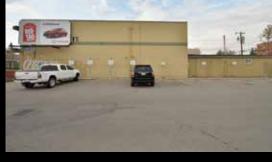

## Offered for Sale

832 Edmonton Trail NE

Office: 403-249-4322

www.zaharko.com - czaharko@rlfoothills.com

Positioned in a High traffic area, on Edmonton Trail and 8 Ave, this corner Medical clinic has close to 3,000 sqft of development on the main floor. The building has been significantly renovated throughout, with new mechanical, electrical, and plumbing. The owner will consider selling his business along with the building. There are 10 separate medical examination rooms, a full reception area, 4 bathrooms, a main floor pharmacy and an additional 726 sqft file/ storage area. Seller will consider leaving all medical equipment with the purchase. Pharmacy pays \$2,100/ month until 06/30/16 (would consider renewing lease). Chiropractor leases one room and pays a 10% split. There is a single attached garage, and the owner leases 4 spots from the City at \$300 /mnth.