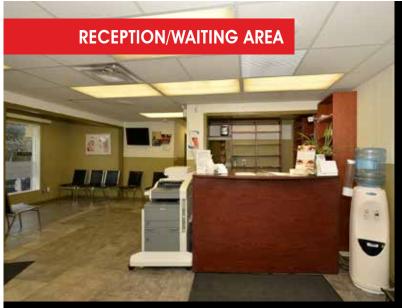

## Offered for Sale

832 Edmonton Trail NE

Office: 403-249-4322

www.zaharko.com - czaharko@rlfoothills.com

Positioned in a High traffic area, on Edmonton Trail and 8 Ave, this corner Medical clinic has close to 3,000 sqft of development on the main floor. The building has been significantly renovated throughout, with new mechanical, electrical, and plumbing. The owner will consider selling his business along with the building. There are 10 separate medical examination rooms, a full reception area, 4 bathrooms, a main floor pharmacy and an additional 726 sqft file/ storage area. Seller will consider leaving all medical equipment with the purchase. Pharmacy pays \$2,100/ month until 06/30/16 (would consider renewing lease). Chiropractor leases one room and pays a 10% split. There is a single attached garage, and the owner leases 4 spots from the City at \$300 /mnth.