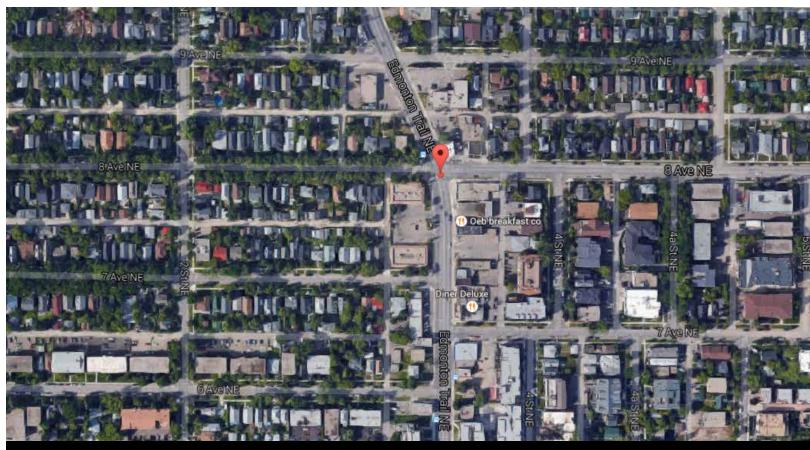

## Offered for Sale

832 Edmonton Trail NE

Office: 403-249-4322

www.zaharko.com - czaharko@rlfoothills.com

Positioned in a High traffic area, on Edmonton Trail and 8 Ave, this corner Medical clinic has close to 3,000 sqft of development on the main floor. The building has been significantly renovated throughout, with new mechanical, electrical, and plumbing. The owner will consider selling his business along with the building. There are 10 separate medical examination rooms, a full reception area, 4 bathrooms, a main floor pharmacy and an additional 726 sqft file/ storage area. Seller will consider leaving all medical equipment with the purchase. Pharmacy pays \$2,100/ month until 06/30/16 (would consider renewing lease). Chiropractor leases one room and pays a 10% split. There is a single attached garage, and the owner leases 4 spots from the City at \$300 /mnth.