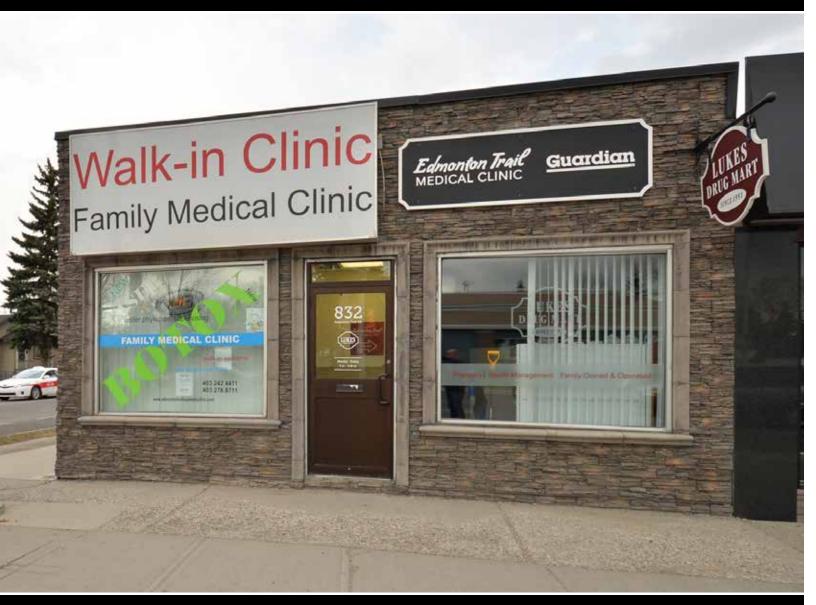

## Offered for Sale

832 Edmonton Trail NE

Office: 403-249-4322

www.zaharko.com - czaharko@rlfoothills.com

Positioned in a High traffic area, on Edmonton Trail and 8 Ave, this corner Medical clinic has close to 3,000 sqft of development on the main floor. The building has been significantly renovated throughout, with new mechanical, electrical, and plumbing. The owner will consider selling his business along with the building. There are 10 separate medical examination rooms, a full reception area, 4 bathrooms, a main floor pharmacy and an additional 726 sqft file/ storage area. Seller will consider leaving all medical equipment with the purchase. Pharmacy pays \$2,100/ month until 06/30/16 (would consider renewing lease). Chiropractor leases one room and pays a 10% split. There is a single attached garage, and the owner leases 4 spots from the City at \$300 /mnth.