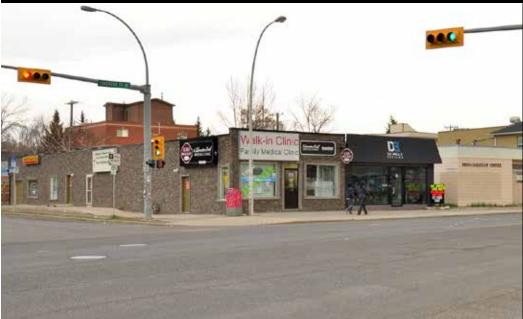

## Offered for Sale

832 Edmonton Trail NE

Office: 403-249-4322

www.zaharko.com - czaharko@rlfoothills.com

Positioned in a High traffic area, on Edmonton Trail and 8 Ave, this corner Medical clinic has close to 3,000 sqft of development on the main floor. The building has been significantly renovated throughout, with new mechanical, electrical, and plumbing. The owner will consider selling his business along with the building. There are 10 separate medical examination rooms, a full reception area, 4 bathrooms, a main floor pharmacy and an additional 726 sqft file/ storage area. Seller will consider leaving all medical equipment with the purchase. Pharmacy pays \$2,100/ month until 06/30/16 (would consider renewing lease). Chiropractor leases one room and pays a 10% split. There is a single attached garage, and the owner leases 4 spots from the City at \$300 /mnth.