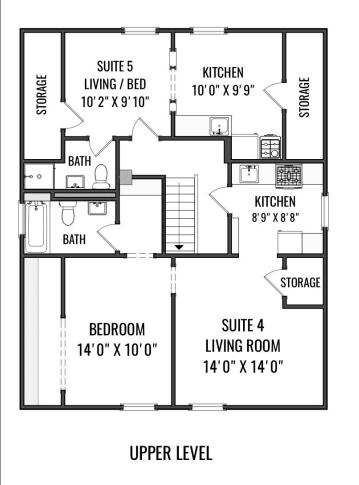

## 9'10" X 9'2" 9'10" X 9'4" 9'10" X 9'2" ENTRY **KITCHEN** BEDROOM LIVING ROOM 12'7" X 11'9" 12' 0" X 10' 10" MAIN LEVEL

3.055 w/ Basement

Phone: 403-874-0424

www.zaharko.com - chris@zaharko.com

www.zaharko.com - chris@zaharko.com