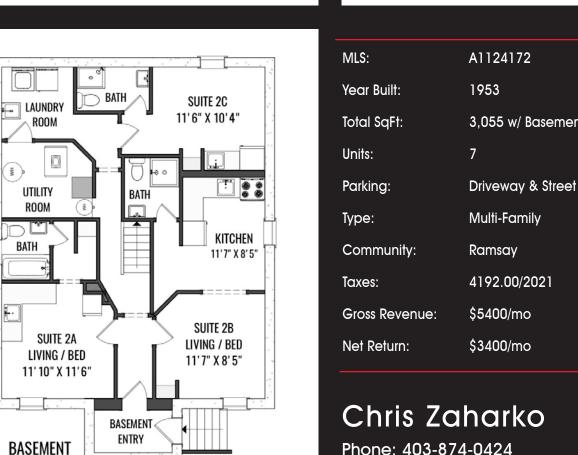

### 716 BURNS AVE SW

| Address                 | Apartment    | Aug-21     |
|-------------------------|--------------|------------|
| 716 Burns Ave. S.E.     | Unit         |            |
| 716 Burns Ave. S.E., #5 | Top, #5      | \$775.00   |
| 716 Burns Ave. S.E., #3 | Main #3      | \$860.00   |
| 716 Burns Ave. S.E., 2C | Basement #2C | \$675.00   |
| 716 Burns Ave. S.E. 2B  | Basement #2B | \$775.00   |
| 716 Burns Ave. S.E. 2A  | Basement #2A | \$700.00   |
| 716 Burns Ave. S.E. #1  | Main #1      |            |
|                         |              | \$1,000.00 |
| 716 Burns Ave. S.E. #4  | Top #4       | \$895.00   |
|                         |              | \$5,680.00 |