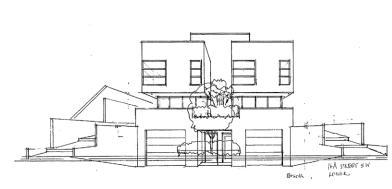

Excellent Development Opportunity! Awesome City Views! Located on a 52'x132' view lot in Bankview, this 4-plex is prime for updating. Use has a holding property while you plan your new build! Units A&B are 2 storey, reverse walk-out units with 3 beds, 1.5 bath, balconies offering city views, back decks & yard space. C&D are the lower units with 1 bed, 1 bath, sunrooms and patios. Close to transit and walking distance to all amenities including parks, the shoppes and restaurants of 17th Ave & Downtown. This is an ideal holding property, or a great future redevelopment site. See architect rendering sketches in photos. Purchase separately or invest in the neighbouring property as well! A1203725 – 2211 16a St SW (75' X 132' M-CGd 72)