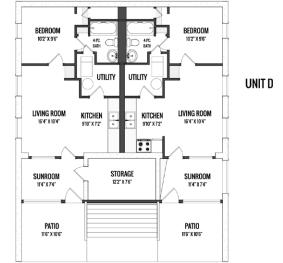

Excellent Development Opportunity! Awesome City Views! Located on a 52'x132' view lot in Bankview, this 4-plex is prime for updating. Use has a holding property while you plan your new build! Units A&B are 2 storey, reverse walk-out units with 3 beds, 1.5 bath, balconies offering city views, back decks & yard space. C&D are the lower units with 1 bed, 1 bath, sunrooms and patios. Close to transit and walking distance to all amenities including parks, the shoppes and restaurants of 17th Ave & Downtown. This is an ideal holding property, or a great future redevelopment site. See architect rendering sketches in photos. Purchase separately or invest in the neighbouring property as well! A1203725 – 2211 16a St SW (75' X 132' M-CGd 72)