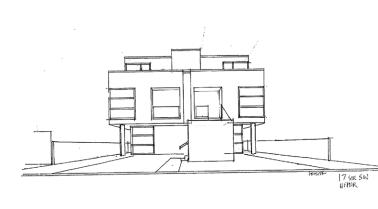

Excellent Development Opportunity! Awesome City Views! Located on a 52'x132' view lot in Bankview, this 4-plex is prime for updating. Use has a holding property while you plan your new build! Units A&B are 2 storey, reverse walk-out units with 3 beds, 1.5 bath, balconies offering city views, back decks & yard space. C&D are the lower units with 1 bed, 1 bath, sunrooms and patios. Close to transit and walking distance to all amenities including parks, the shoppes and restaurants of 17th Ave & Downtown. This is an ideal holding property, or a great future redevelopment site. See architect rendering sketches in photos. Purchase separately or invest in the neighbouring property as well! A1203725 – 2211 16a St SW (75' X 132' M-CGd 72)