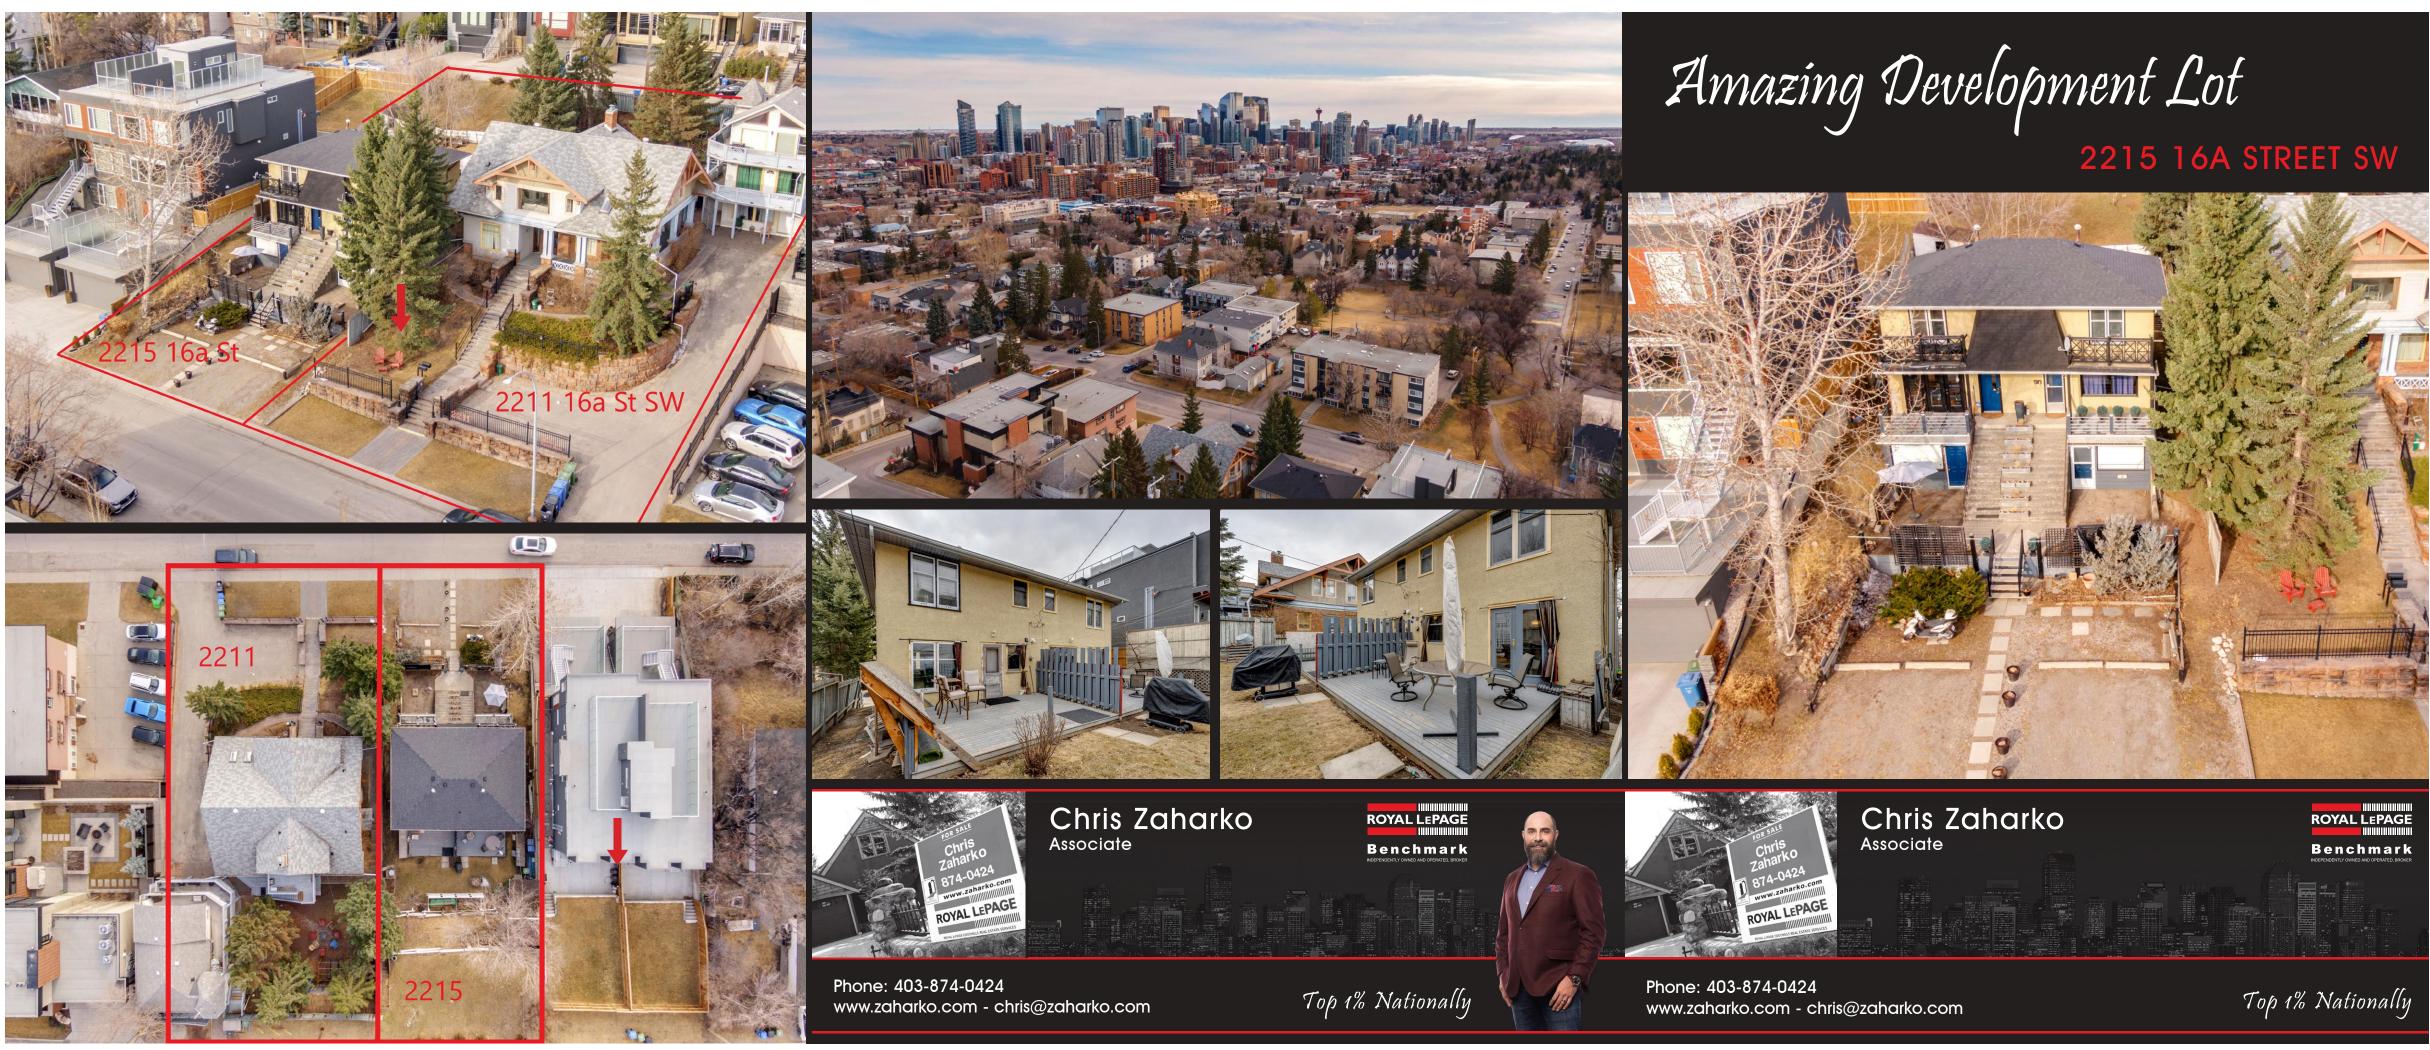

Excellent Development Opportunity! Awesome City Views! Located on a 52'x132' view lot in Bankview, this 4-plex is prime for updating. Use has a holding property while you plan your new build! Units A&B are 2 storey, reverse walk-out units with 3 beds, 1.5 bath, balconies offering city views, back decks & yard space. C&D are the lower units with 1 bed, 1 bath, sunrooms and patios. Close to transit and walking distance to all amenities including parks, the shoppes and restaurants of 17th Ave & Downtown. This is an ideal holding property, or a great future redevelopment site. See architect rendering sketches in photos. Purchase separately or invest in the neighbouring property as well! A1203725 – 2211 16a St SW (75' X 132' M-CGd 72)

## Chris Zaharko

| none: 403-874-0424 |  |
|--------------------|--|
| ww.zaharko.com     |  |
| hris@zaharko.com   |  |

| S:         | A1203768    |
|------------|-------------|
| ar Built:  | 1956        |
| odivision: | Bankview    |
| e:         | 4 plex      |
| es:        | \$5,518/202 |
| Size:      | 6,867 SqFt  |
|            |             |