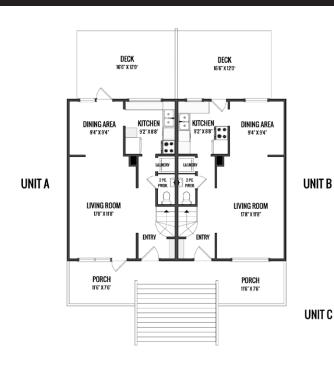

Excellent Development Opportunity! Awesome City Views! Located on a 52'x132' view lot in Bankview, this 4-plex is prime for updating. Use has a holding property while you plan your new build! Units A&B are 2 storey, reverse walk-out units with 3 beds, 1.5 bath, balconies offering city views, back decks & yard space. C&D are the lower units with 1 bed, 1 bath, sunrooms and patios. Close to transit and walking distance to all amenities including parks, the shoppes and restaurants of 17th Ave & Downtown. This is an ideal holding property, or a great future redevelopment site. See architect rendering sketches in photos. Purchase separately or invest in the neighbouring property as well! A1203725 – 2211 16a St SW (75' X 132' M-CGd 72)