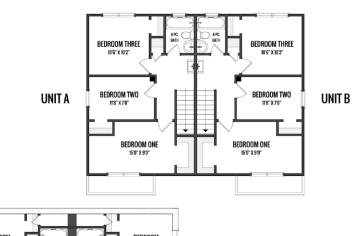

Excellent Development Opportunity! Awesome City Views! Located on a 52'x132' view lot in Bankview, this 4-plex is prime for updating. Use has a holding property while you plan your new build! Units A&B are 2 storey, reverse walk-out units with 3 beds, 1.5 bath, balconies offering city views, back decks & yard space. C&D are the lower units with 1 bed, 1 bath, sunrooms and patios. Close to transit and walking distance to all amenities including parks, the shoppes and restaurants of 17th Ave & Downtown. This is an ideal holding property, or a great future redevelopment site. See architect rendering sketches in photos. Purchase separately or invest in the neighbouring property as well! A1203725 – 2211 16a St SW (75' X 132' M-CGd 72)