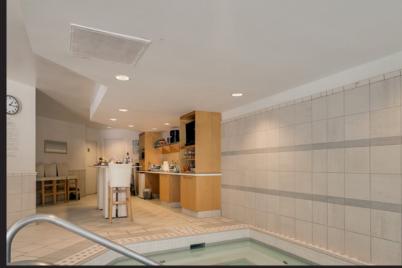

## A1058707

1980 Year Built:

Total SqFt: 2,060

Bedrooms:

2 Full Bathrooms:

Stall, Parkade, Heated Garage, Parking:

Tandem, Underground

High Rise (5+ stories)

**Apartment** 

Community: Beltline

\$3,520.00/2020

\$1809/Monthly