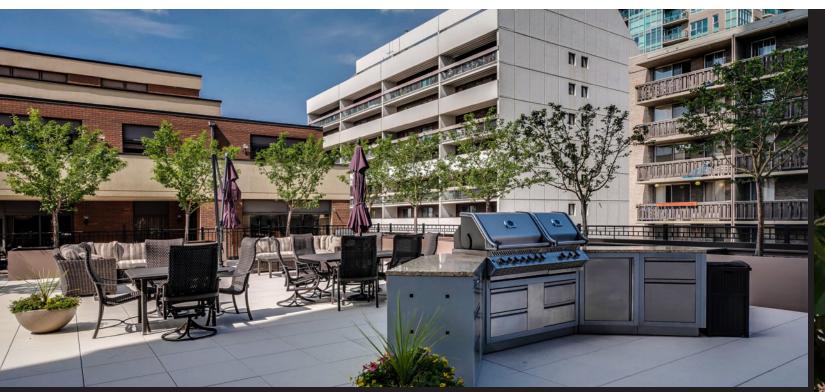

## A1058707

1980 Year Built:

Total SqFt: 2,060

Bedrooms:

2 Full Bathrooms:

Stall, Parkade, Heated Garage, Parking:

Tandem, Underground

High Rise (5+ stories)

**Apartment** 

Community: Beltline

\$3,520.00/2020

\$1809/Monthly