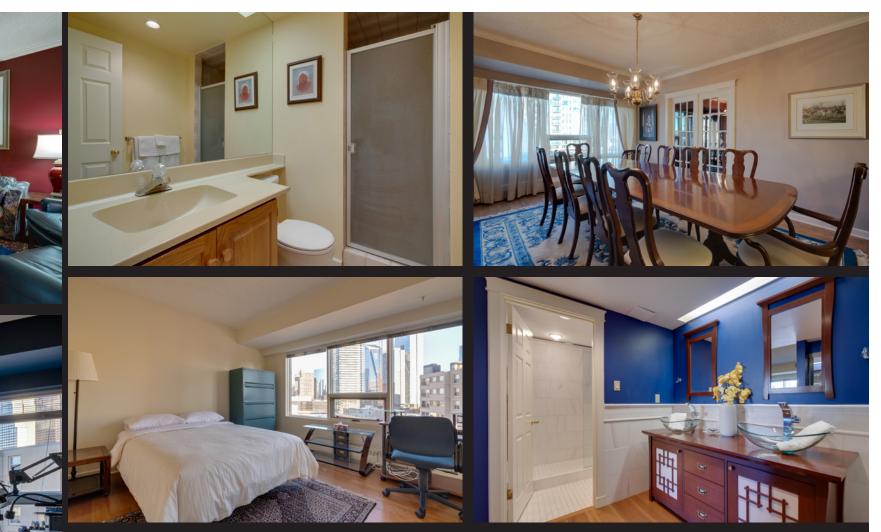

## A1058707

1980 Year Built:

Total SqFt: 2,060

Bedrooms:

2 Full Bathrooms:

Stall, Parkade, Heated Garage, Parking:

Tandem, Underground

High Rise (5+ stories)

**Apartment** 

Community: Beltline

\$3,520.00/2020

\$1809/Monthly









## Barb Gibson Chris Zaharko Associate Broker ROYAL LEPAGE ROYAL LEPAGE





Welcome Home to

ESTATE

## Chris Zaharko

Associate

ROYAL LEPAGE Benchmark

Phone: 403-660-9765 bgibson@royallepage.ca

Phone: 403-874-0424 www.zaharko.com - chris@zaharko.com

Associate

Benchmark

Phone: 403-660-9765 bgibson@royallepage.ca

Phone: 403-874-0424 www.zaharko.com - chris@zaharko.com

1030-720 13 AVE SW