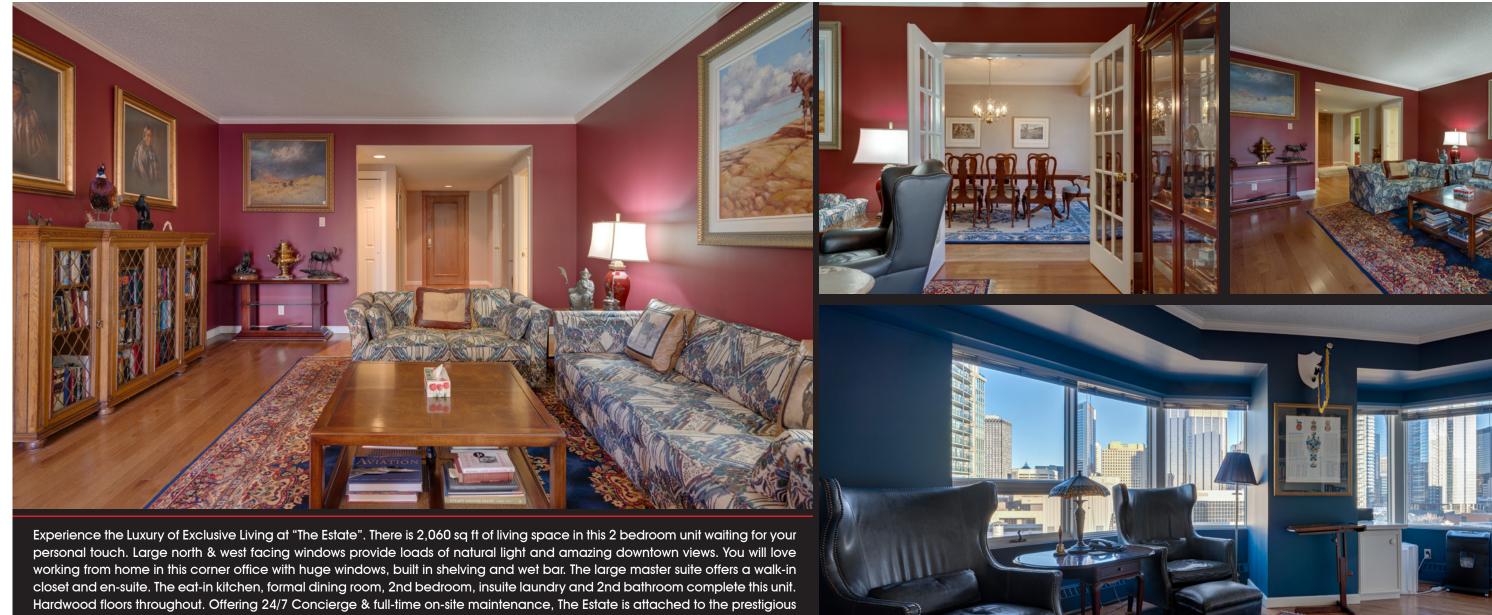

## A1058707

1980 Year Built:

Total SqFt: 2,060

Bedrooms:

2 Full Bathrooms:

Stall, Parkade, Heated Garage, Parking:

Tandem, Underground

High Rise (5+ stories)

**Apartment** 

Community: Beltline

\$3,520.00/2020

\$1809/Monthly









## Barb Gibson Chris Zaharko Associate Broker ROYAL LEPAGE ROYAL LEPAGE





Welcome Home to

ESTATE

## Chris Zaharko

Associate

ROYAL LEPAGE Benchmark

Phone: 403-660-9765 bgibson@royallepage.ca

Phone: 403-874-0424 www.zaharko.com - chris@zaharko.com

Associate

Benchmark

Phone: 403-660-9765 bgibson@royallepage.ca

Phone: 403-874-0424 www.zaharko.com - chris@zaharko.com

1030-720 13 AVE SW