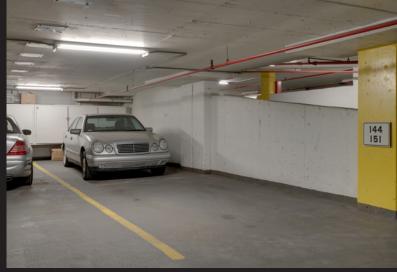

## A1058707

1980 Year Built:

Total SqFt: 2,060

Bedrooms:

2 Full Bathrooms:

Stall, Parkade, Heated Garage, Parking:

Tandem, Underground

High Rise (5+ stories)