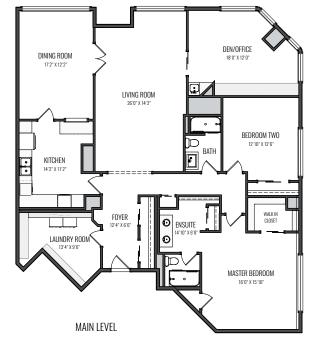

## A1058707

1980 Year Built:

Total SqFt: 2,060

Bedrooms:

2 Full Bathrooms:

Stall, Parkade, Heated Garage, Parking:

Tandem, Underground

High Rise (5+ stories)

**Apartment** 

Community: Beltline

\$3,520.00/2020

\$1809/Monthly