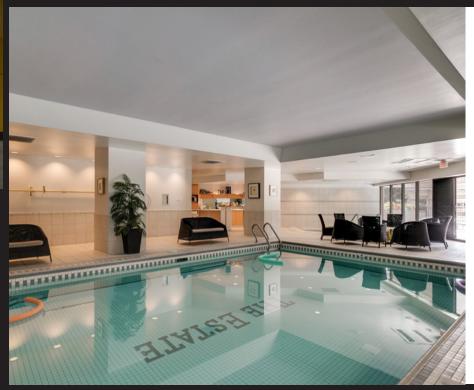

## A1058707

1980 Year Built:

Total SqFt: 2,060

Bedrooms:

2 Full Bathrooms:

Stall, Parkade, Heated Garage, Parking:

Tandem, Underground

High Rise (5+ stories)

**Apartment** 

Community: Beltline

\$3,520.00/2020

\$1809/Monthly