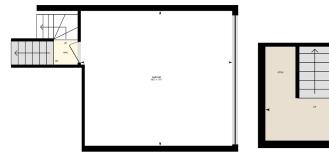

| Living Room:  | 10'1"X13'2"  | М |
|---------------|--------------|---|
| Kitchen:      | 17'3"X12'5"  | М |
| Dining Room:  | 10'3"X6'10"  | М |
| Master Bed:   | 9'10"X12'10" | U |
| Bedroom:      | 8'8"X12'6"   | U |
| Bedroom:      | 10'2"X12'8"  | U |
| Utility Room: | 16'6"X12'3"  | L |