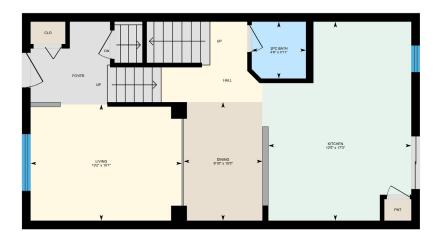

| Living Room:  | 10'1"X13'2"                 | М             |  |
|---------------|-----------------------------|---------------|--|
| Features:     | Balcony, Patio              |               |  |
| Parking:      | 2/Double<br>Garage Attached |               |  |
| Taxes (2019): | \$1,929                     |               |  |
| Condo Fees:   | \$230/Mor                   | \$230/Monthly |  |
| Total SqFt:   | 1,163                       |               |  |
| Style:        | 2 Storey                    |               |  |
| Year Built:   | 2006                        | 2006          |  |
| MLS:          | C429639                     | C4296397      |  |

| Living Room:  | 10'1"X13'2"  | М |
|---------------|--------------|---|
| Kitchen:      | 17'3"X12'5"  | М |
| Dining Room:  | 10'3"X6'10"  | М |
| Master Bed:   | 9'10"X12'10" | U |
| Bedroom:      | 8'8"X12'6"   | U |
| Bedroom:      | 10'2"X12'8"  | U |
| Utility Room: | 16'6"X12'3"  | L |