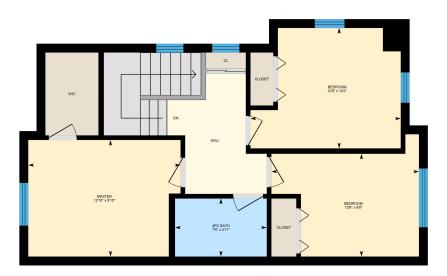

| Living Room:  | 10'1"X13'2"                 | М             |  |
|---------------|-----------------------------|---------------|--|
| Features:     | Balcony, Patio              |               |  |
| Parking:      | 2/Double<br>Garage Attached |               |  |
| Taxes (2019): | \$1,929                     |               |  |
| Condo Fees:   | \$230/Mor                   | \$230/Monthly |  |
| Total SqFt:   | 1,163                       |               |  |
| Style:        | 2 Storey                    |               |  |
| Year Built:   | 2006                        | 2006          |  |
| MLS:          | C429639                     | C4296397      |  |

| Living Room:  | 10'1"X13'2"  | М |
|---------------|--------------|---|
| Kitchen:      | 17'3"X12'5"  | М |
| Dining Room:  | 10'3"X6'10"  | М |
| Master Bed:   | 9'10"X12'10" | U |
| Bedroom:      | 8'8"X12'6"   | U |
| Bedroom:      | 10'2"X12'8"  | U |
| Utility Room: | 16'6"X12'3"  | L |