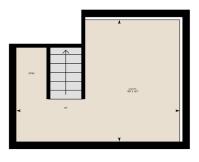

| Living Room:  | 10'1"X13'2"  | М |
|---------------|--------------|---|
| Kitchen:      | 17'3"X12'5"  | М |
| Dining Room:  | 10'3"X6'10"  | М |
| Master Bed:   | 9'10"X12'10" | U |
| Bedroom:      | 8'8"X12'6"   | U |
| Bedroom:      | 10'2"X12'8"  | U |
| Utility Room: | 16'6"X12'3"  | L |