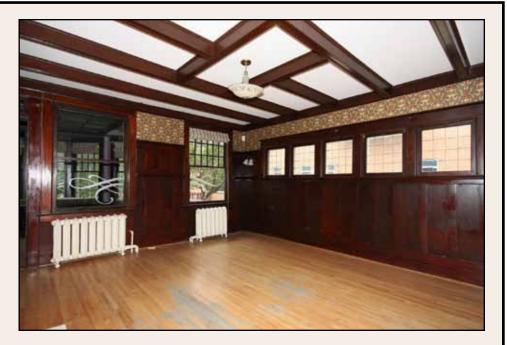

The dark stained woodwork and central staircase with newel posts showcases the Victorian charm of this historic home.

One of three entrances to the home. This foyer provides access to 15 Avenue SW.

The formal dining room features original hardwood floors and the characteristic dark wood along with a fireplace.