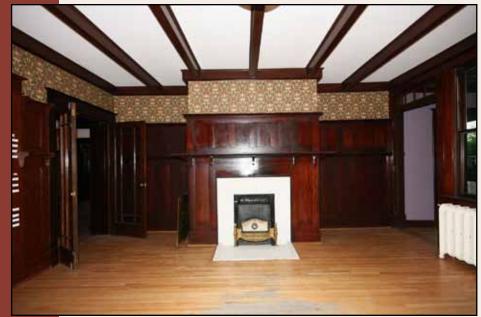

The dark stained woodwork and central staircase with newel posts showcases the Victorian charm of this historic home.

One of three entrances to the home. This foyer provides access to 15 Avenue SW.

The formal dining room features original hardwood floors and the characteristic dark wood along with a fireplace.