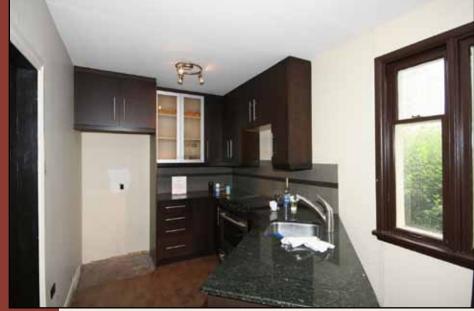

2 piece main bath off the dining room and kitchen area.

The kitchen area has received some updating with newer dark stained cabinets, tile backsplash & granite countertop.

Large windows provide lots of natural light in the space.