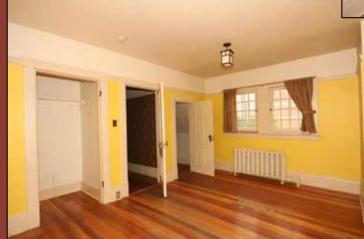

Two additional bedrooms with adjoining sitting rooms are located off this room.

Bedrooms with adjoining sitting rooms all have hardwood floors and large windows for natural light.

One of the bedrooms has a small adjoining kitchenette.