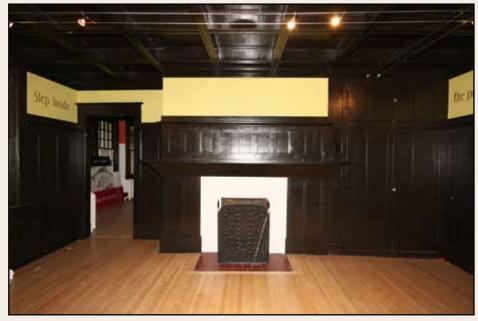

The dark stained woodwork and central staircase with newel posts showcases the Victorian charm of this historic home.

One of three entrances to the home. This foyer provides access to 15 Avenue SW.

The formal dining room features original hardwood floors and the characteristic dark wood along with a fireplace.

The huge living room area is open to all principal rooms and the central foyer. Featuring original floors and a large fireplace. French doors lead to a porch and the yard.

Large master bedroom with is the central area of the upper level with two walk-in closets.