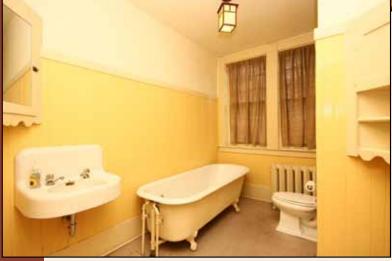

The upper bathroom is a 3 piece with a claw foot tub. Síde dríveway could be expanded to accommodate an addítíonal 10 cars.

Paved parking for 10 vehicles is located at the rear of the home.

Built in the early 1900's, this residence is most significantly remembered for having been the home of Nellie McClung, the noted champion of women's rights. The home was designated a Provincial Historic Resource in 1978. The house is Tudor Revival in design, but tailored to meet the limitations of a residential building & represents the exclusive, upper-class homes built in the Connaught neighborhood prior to the expansive boom in 1912. The 2 1/2 storey structure is characterized by its gabled roof, half-timbered detailing and decorative chimneys. Situated on almost 1/2 an acre, the rectangular floor plan of the home is still evident despite modification, as are interior details that define the Victorian charm of the house. Still intact are the dark stained woodwork, the central staircase which is marked by newel posts & the Arts and Crafts fireplaces. The rectangular lot is 100' x 130' with 10 paved parking stalls at the rear + an additional 10 tandem on the side. IDEAL FOR AN OFFICE CONVERSION.