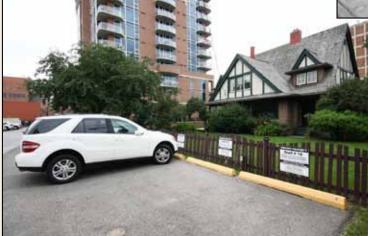

## 803 15th Avenue SW

Built in the early 1900's, this residence is most significantly remembered for having been the home of Nellie McClung, the noted champion of women's rights. The home was designated a Provincial Historic Resource in 1978. The house is Tudor Revival in design, but tailored to meet the limitations of a residential building & represents the exclusive, upper-class homes built in the Connaught neighborhood prior to the expansive boom in 1912. The 2 1/2 storey structure is characterized by its gabled roof, half-timbered detailing and decorative chimneys. Situated on almost 1/2 an acre, the rectangular floor plan of the home is still evident despite modification, as are interior details that define the Victorian charm of the house. Still intact are the dark stained woodwork, the central staircase which is marked by newel posts & the Arts and Crafts fireplaces. The rectangular lot is 100' x 130' with 10 paved parking stalls at the rear + an additional 10 tandem on the side.

The upper bathroom is a 3 piece with a claw foot tub. Síde dríveway could be expanded to accommodate an addítíonal 10 cars.

Paved parking for 10 vehicles is located at the rear of the home.

Built in the early 1900's, this residence is most significantly remembered for having been the home of Nellie McClung, the noted champion of women's rights. The home was designated a Provincial Historic Resource in 1978. The house is Tudor Revival in design, but tailored to meet the limitations of a residential building & represents the exclusive, upper-class homes built in the Connaught neighborhood prior to the expansive boom in 1912. The 2 1/2 storey structure is characterized by its gabled roof, half-timbered detailing and decorative chimneys. Situated on almost 1/2 an acre, the rectangular floor plan of the home is still evident despite modification, as are interior details that define the Victorian charm of the house. Still intact are the dark stained woodwork, the central staircase which is marked by newel posts & the Arts and Crafts fireplaces. The rectangular lot is 100' x 130' with 10 paved parking stalls at the rear + an additional 10 tandem on the side. IDEAL FOR AN OFFICE CONVERSION.