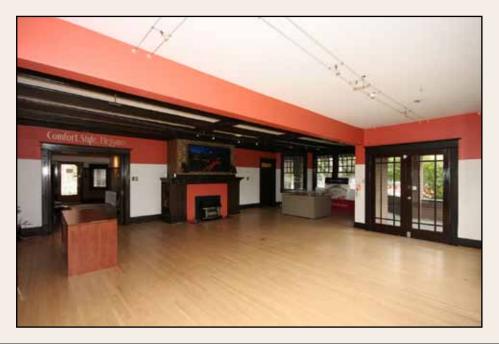

The huge living room area is open to all principal rooms and the central foyer. Featuring original floors and a large fireplace. French doors lead to a porch and the yard.

Large master bedroom with is the central area of the upper level with two walk-in closets.