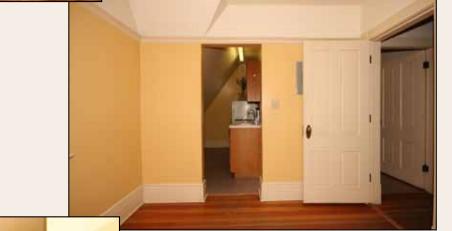

Two additional bedrooms with adjoining sitting rooms are located off this room.

Bedrooms with adjoining sitting rooms all have hardwood floors and large windows for natural light.

One of the bedrooms has a small adjoining kitchenette.