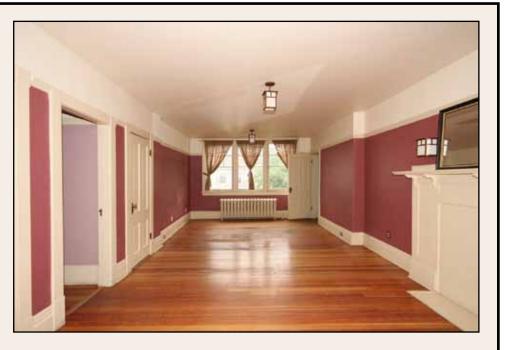

The huge living room area is open to all principal rooms and the central foyer. Featuring original floors and a large fireplace. French doors lead to a porch and the yard.

Large master bedroom with is the central area of the upper level with two walk-in closets.