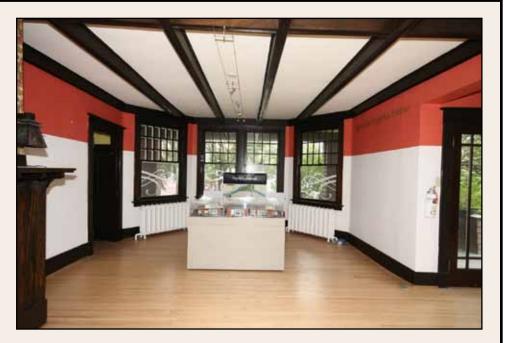

The huge living room area is open to all principal rooms and the central foyer. Featuring original floors and a large fireplace. French doors lead to a porch and the yard.

Large master bedroom with is the central area of the upper level with two walk-in closets.