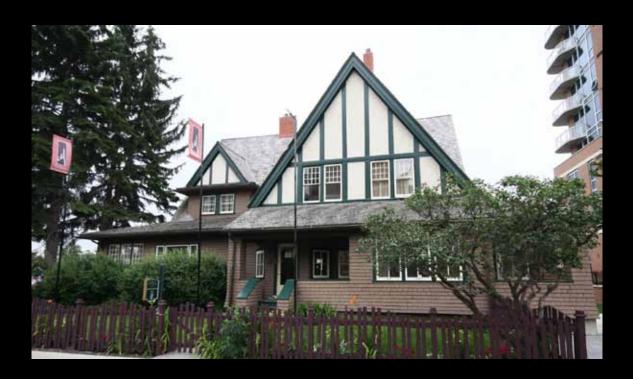

## 803 15th Avenue SW

Built in the early 1900's, this residence is most significantly remembered for having been the home of Nellie McClung, the noted champion of women's rights. The home was designated a Provincial Historic Resource in 1978. The house is Tudor Revival in design, but tailored to meet the limitations of a residential building & represents the exclusive, upper-class homes built in the Connaught neighborhood prior to the expansive boom in 1912. The 2 1/2 storey structure is characterized by its gabled roof, half-timbered detailing and decorative chimneys. Situated on almost 1/2 an acre, the rectangular floor plan of the home is still evident despite modification, as are interior details that define the Victorian charm of the house. Still intact are the dark stained woodwork, the central staircase which is marked by newel posts & the Arts and Crafts fireplaces. The rectangular lot is 100' x 130' with 10 paved parking stalls at the rear + an additional 10 tandem on the side.

The upper bathroom is a 3 piece with a claw foot tub. Síde dríveway could be expanded to accommodate an addítíonal 10 cars.

Paved parking for 10 vehicles is located at the rear of the home.

Built in the early 1900's, this residence is most significantly remembered for having been the home of Nellie McClung, the noted champion of women's rights. The home was designated a Provincial Historic Resource in 1978. The house is Tudor Revival in design, but tailored to meet the limitations of a residential building & represents the exclusive, upper-class homes built in the Connaught neighborhood prior to the expansive boom in 1912. The 2 1/2 storey structure is characterized by its gabled roof, half-timbered detailing and decorative chimneys. Situated on almost 1/2 an acre, the rectangular floor plan of the home is still evident despite modification, as are interior details that define the Victorian charm of the house. Still intact are the dark stained woodwork, the central staircase which is marked by newel posts & the Arts and Crafts fireplaces. The rectangular lot is 100' x 130' with 10 paved parking stalls at the rear + an additional 10 tandem on the side. IDEAL FOR AN OFFICE CONVERSION.