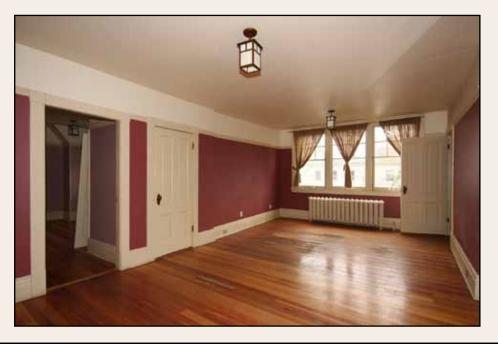

The huge living room area is open to all principal rooms and the central foyer. Featuring original floors and a large fireplace. French doors lead to a porch and the yard.

Large master bedroom with is the central area of the upper level with two walk-in closets.