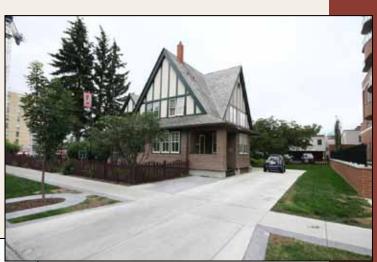

## 803 15th Avenue SW

Built in the early 1900's, this residence is most significantly remembered for having been the home of Nellie McClung, the noted champion of women's rights. The home was designated a Provincial Historic Resource in 1978. The house is Tudor Revival in design, but tailored to meet the limitations of a residential building & represents the exclusive, upper-class homes built in the Connaught neighborhood prior to the expansive boom in 1912. The 2 1/2 storey structure is characterized by its gabled roof, half-timbered detailing and decorative chimneys. Situated on almost 1/2 an acre, the rectangular floor plan of the home is still evident despite modification, as are interior details that define the Victorian charm of the house. Still intact are the dark stained woodwork, the central staircase which is marked by newel posts & the Arts and Crafts fireplaces. The rectangular lot is 100' x 130' with 10 paved parking stalls at the rear + an additional 10 tandem on the side.