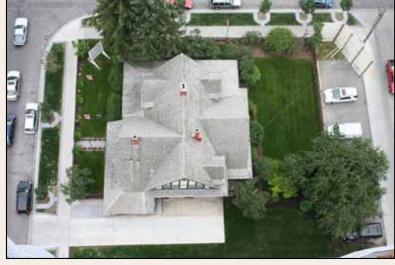

## 803 15th Avenue SW

Built in the early 1900's, this residence is most significantly remembered for having been the home of Nellie McClung, the noted champion of women's rights. The home was designated a Provincial Historic Resource in 1978. The house is Tudor Revival in design, but tailored to meet the limitations of a residential building & represents the exclusive, upper-class homes built in the Connaught neighborhood prior to the expansive boom in 1912. The 2 1/2 storey structure is characterized by its gabled roof, half-timbered detailing and decorative chimneys. Situated on almost 1/2 an acre, the rectangular floor plan of the home is still evident despite modification, as are interior details that define the Victorian charm of the house. Still intact are the dark stained woodwork, the central staircase which is marked by newel posts & the Arts and Crafts fireplaces. The rectangular lot is 100' x 130' with 10 paved parking stalls at the rear + an additional 10 tandem on the side.

The upper bathroom is a 3 piece with a claw foot tub. Síde dríveway could be expanded to accommodate an addítíonal 10 cars.

Paved parking for 10 vehicles is located at the rear of the home.

Built in the early 1900's, this residence is most significantly remembered for having been the home of Nellie McClung, the noted champion of women's rights. The home was designated a Provincial Historic Resource in 1978. The house is Tudor Revival in design, but tailored to meet the limitations of a residential building & represents the exclusive, upper-class homes built in the Connaught neighborhood prior to the expansive boom in 1912. The 2 1/2 storey structure is characterized by its gabled roof, half-timbered detailing and decorative chimneys. Situated on almost 1/2 an acre, the rectangular floor plan of the home is still evident despite modification, as are interior details that define the Victorian charm of the house. Still intact are the dark stained woodwork, the central staircase which is marked by newel posts & the Arts and Crafts fireplaces. The rectangular lot is 100' x 130' with 10 paved parking stalls at the rear + an additional 10 tandem on the side. IDEAL FOR AN OFFICE CONVERSION.