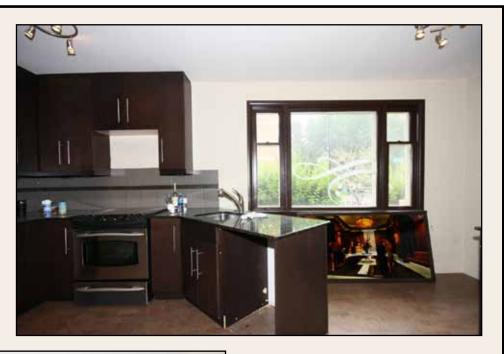

2 piece main bath off the dining room and kitchen area.

The kitchen area has received some updating with newer dark stained cabinets, tile backsplash & granite countertop.

Large windows provide lots of natural light in the space.