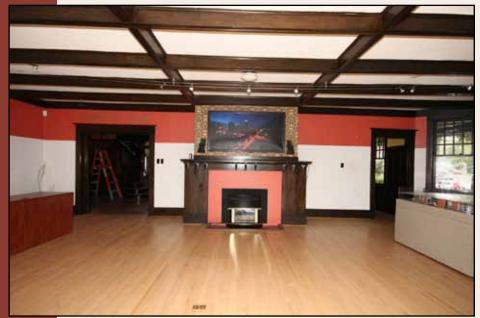

The huge living room area is open to all principal rooms and the central foyer. Featuring original floors and a large fireplace. French doors lead to a porch and the yard.

Large master bedroom with is the central area of the upper level with two walk-in closets.