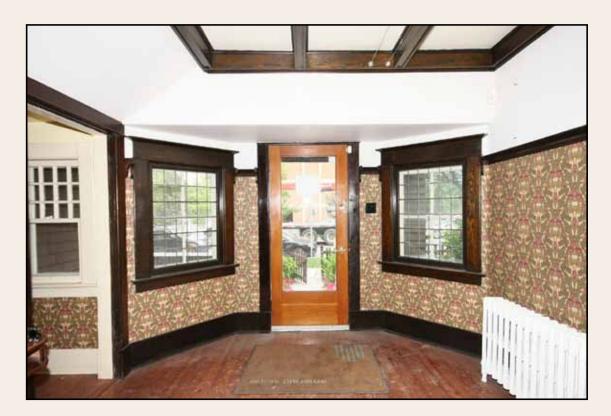

The dark stained woodwork and central staircase with newel posts showcases the Victorian charm of this historic home.

One of three entrances to the home. This foyer provides access to 15 Avenue SW.

The formal dining room features original hardwood floors and the characteristic dark wood along with a fireplace.