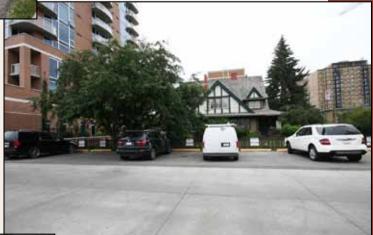

## 803 15th Avenue SW

Built in the early 1900's, this residence is most significantly remembered for having been the home of Nellie McClung, the noted champion of women's rights. The home was designated a Provincial Historic Resource in 1978. The house is Tudor Revival in design, but tailored to meet the limitations of a residential building & represents the exclusive, upper-class homes built in the Connaught neighborhood prior to the expansive boom in 1912. The 2 1/2 storey structure is characterized by its gabled roof, half-timbered detailing and decorative chimneys. Situated on almost 1/2 an acre, the rectangular floor plan of the home is still evident despite modification, as are interior details that define the Victorian charm of the house. Still intact are the dark stained woodwork, the central staircase which is marked by newel posts & the Arts and Crafts fireplaces. The rectangular lot is 100' x 130' with 10 paved parking stalls at the rear + an additional 10 tandem on the side.

The upper bathroom is a 3 piece with a claw foot tub. Síde dríveway could be expanded to accommodate an addítíonal 10 cars.

Paved parking for 10 vehicles is located at the rear of the home.

Built in the early 1900's, this residence is most significantly remembered for having been the home of Nellie McClung, the noted champion of women's rights. The home was designated a Provincial Historic Resource in 1978. The house is Tudor Revival in design, but tailored to meet the limitations of a residential building & represents the exclusive, upper-class homes built in the Connaught neighborhood prior to the expansive boom in 1912. The 2 1/2 storey structure is characterized by its gabled roof, half-timbered detailing and decorative chimneys. Situated on almost 1/2 an acre, the rectangular floor plan of the home is still evident despite modification, as are interior details that define the Victorian charm of the house. Still intact are the dark stained woodwork, the central staircase which is marked by newel posts & the Arts and Crafts fireplaces. The rectangular lot is 100' x 130' with 10 paved parking stalls at the rear + an additional 10 tandem on the side. IDEAL FOR AN OFFICE CONVERSION.