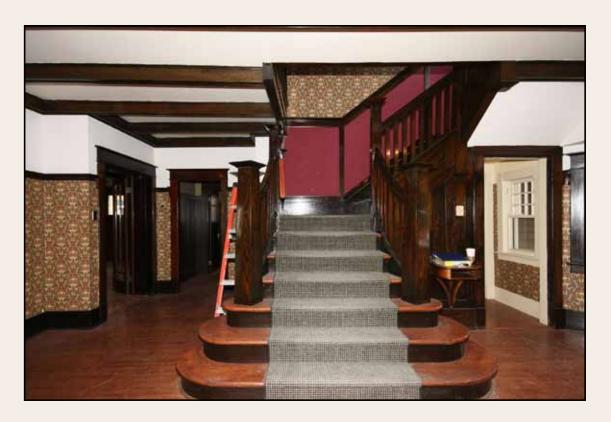

The dark stained woodwork and central staircase with newel posts showcases the Victorian charm of this historic home.

One of three entrances to the home. This foyer provides access to 15 Avenue SW.

The formal dining room features original hardwood floors and the characteristic dark wood along with a fireplace.