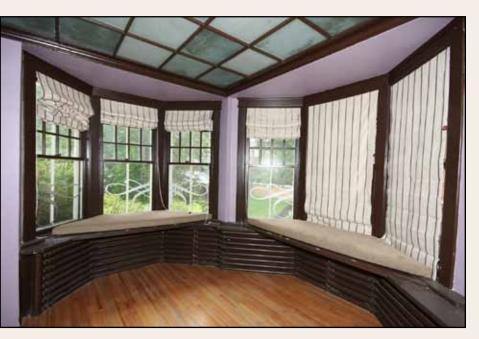

The library has original hardwood floors, exposed beam ceiling, dark wood panel, french doors and a wall of built-in book shelves. The focal point of the room is the central fireplace.

The library opens up to this glass enclosed sunroom with built-in bench seating that overlooks the yard.