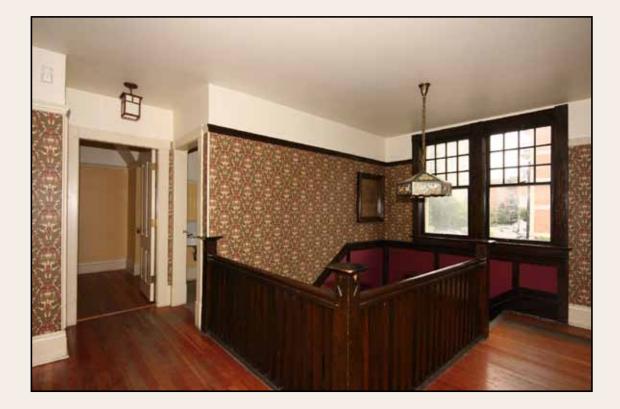

The dark stained woodwork and central staircase with newel posts showcases the Victorian charm of this historic home.

One of three entrances to the home. This foyer provides access to 15 Avenue SW.

The formal dining room features original hardwood floors and the characteristic dark wood along with a fireplace.