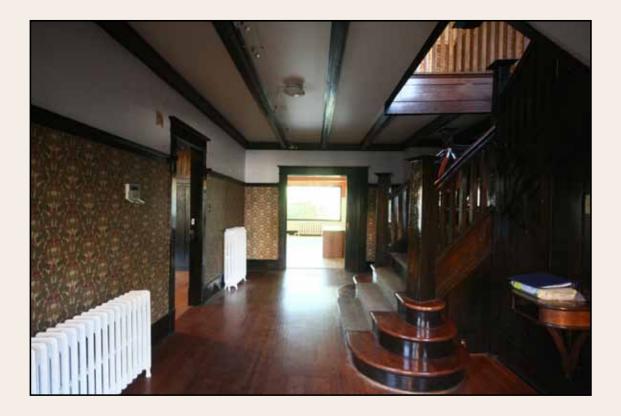

The dark stained woodwork and central staircase with newel posts showcases the Victorian charm of this historic home.

One of three entrances to the home. This foyer provides access to 15 Avenue SW.

The formal dining room features original hardwood floors and the characteristic dark wood along with a fireplace.