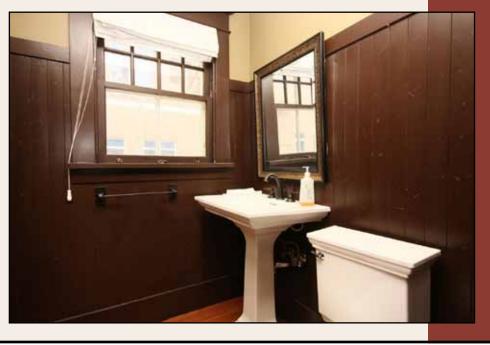

2 piece main bath off the dining room and kitchen area.

The kitchen area has received some updating with newer dark stained cabinets, tile backsplash & granite countertop.

Large windows provide lots of natural light in the space.

The upper bathroom is a 3 piece with a claw foot tub. Síde dríveway could be expanded to accommodate an addítíonal 10 cars.

Paved parking for 10 vehicles is located at the rear of the home.

Built in the early 1900's, this residence is most significantly remembered for having been the home of Nellie McClung, the noted champion of women's rights. The home was designated a Provincial Historic Resource in 1978. The house is Tudor Revival in design, but tailored to meet the limitations of a residential building & represents the exclusive, upper-class homes built in the Connaught neighborhood prior to the expansive boom in 1912. The 2 1/2 storey structure is characterized by its gabled roof, half-timbered detailing and decorative chimneys. Situated on almost 1/2 an acre, the rectangular floor plan of the home is still evident despite modification, as are interior details that define the Victorian charm of the house. Still intact are the dark stained woodwork, the central staircase which is marked by newel posts & the Arts and Crafts fireplaces. The rectangular lot is 100' x 130' with 10 paved parking stalls at the rear + an additional 10 tandem on the side. IDEAL FOR AN OFFICE CONVERSION.