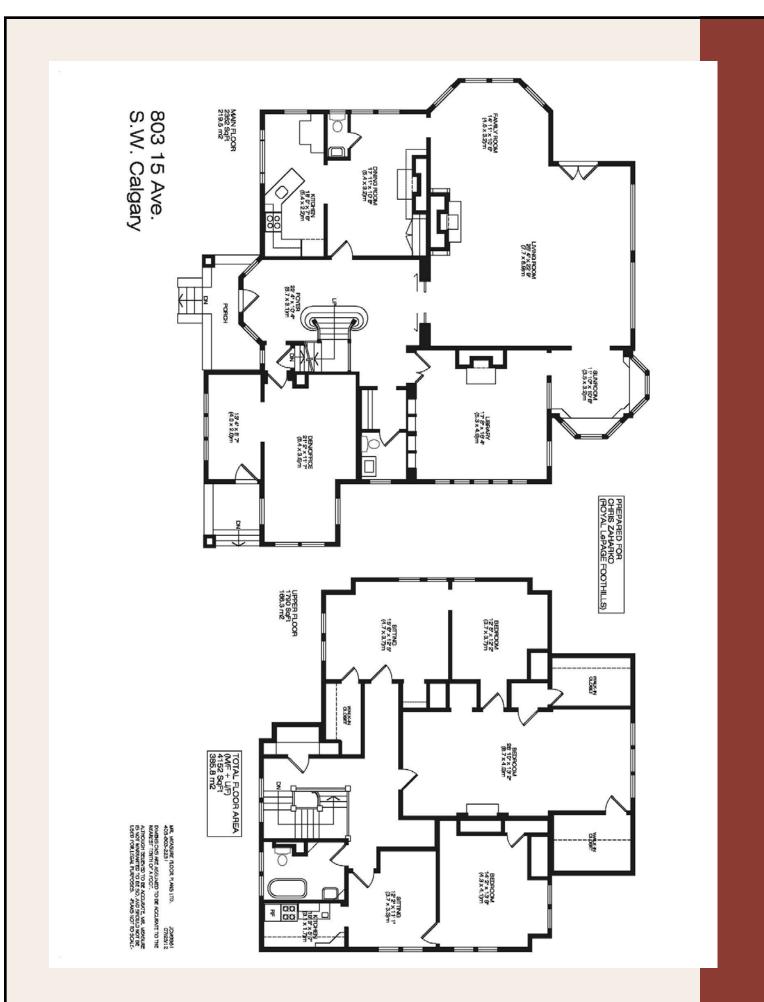

**Directions:** 

Virtual Tour: http://www.myvisuallistings.com/vt/88388

Brochure: http://www.zaharko.com

| Full Baths:<br>Enst Baths:<br>Addl Rms:<br>Fin Fpl/Rgh:<br>Fireplace:<br>Parking: | <b><u>1Pc</u></b><br>0<br>3/<br>Mantle<br>Parking | Fplc Fi | 3Pc<br>1<br>0<br>Levels:<br>uel: See<br>ment or 1 | Remarks  |          | 0<br>0 | Poss:Im<br>Occupa<br>Garag<br>Elem S<br>Middle<br>High S | ncy:<br>e Dim<br>Schl:<br>e Schl:   | Vacant<br>:                                 |                                      |        | <u>Leve</u><br>Main<br>Uppi<br>AbGe<br>Lowi<br>BIGd<br>Tota | n:<br>r:<br>d:<br>r: | Mtr2<br>219.5<br>166.3<br>385.8 | <b>SqFt</b><br>2362.70<br>1790.05<br>4,152.75 |
|-----------------------------------------------------------------------------------|---------------------------------------------------|---------|---------------------------------------------------|----------|----------|--------|----------------------------------------------------------|-------------------------------------|---------------------------------------------|--------------------------------------|--------|-------------------------------------------------------------|----------------------|---------------------------------|-----------------------------------------------|
| Living Room:                                                                      | 7.7x6.9                                           | )       | М                                                 |          | Ма       | ster B | drm:                                                     | 8.7x4                               | 1.0                                         | U                                    | Other  |                                                             | 4.7x3.7              |                                 | U                                             |
| Dining Room:                                                                      | 5.4x3.2                                           |         | М                                                 |          |          | irm 2: |                                                          | 3.7x3                               |                                             | U                                    | Sun Ro | om                                                          | 3.5x3.2              |                                 | М                                             |
| Kitchen:                                                                          | 5.4x2.2                                           |         | М                                                 |          |          | irm 3: |                                                          | 4.3x4                               | 1.1                                         | U                                    | Other  |                                                             | 3.7x3.3              |                                 | U                                             |
| Family Room:                                                                      | 4.5x3.2                                           |         | M                                                 |          |          | irm 4: |                                                          | <b>F 2</b> <i>4</i>                 |                                             |                                      |        | l Kito                                                      | <b>h</b> 3.1x1.7     |                                 | U                                             |
| Den:<br>Bonus Room:                                                               | 6.4x3.5                                           | 1       | М                                                 |          | LID      | rary   |                                                          | 5.3x4                               | 1.9                                         | Μ                                    | Other  |                                                             | 4.0x2.0              |                                 | М                                             |
| Flooring:<br>Construct:<br>Roof:<br>Exterior:                                     | Hardwo<br>Wood F<br>Cedar S<br>Wood S             | hakes   |                                                   |          |          |        |                                                          | He<br>He                            | undation:<br>at Type:<br>at Fuel:<br>model: | Concrete<br>Hot Water<br>Natural Gas |        |                                                             |                      |                                 |                                               |
| Site Influen:                                                                     |                                                   | Fenced  | l, Landsc                                         | aped, So | hools, S | hoppin | g Nearby,                                                |                                     | atures:                                     | Porch                                |        |                                                             |                      |                                 |                                               |
| Goods Incl:                                                                       | None                                              |         |                                                   |          |          |        |                                                          | Am                                  | enities:                                    |                                      |        |                                                             |                      |                                 |                                               |
| Warranty:<br>Front Exposure                                                       | None                                              |         |                                                   |          |          |        |                                                          |                                     | strict:<br>ods Excl:                        | HISTO                                |        |                                                             |                      |                                 |                                               |
| Prop Class:                                                                       | Single F                                          | amily   |                                                   |          |          |        |                                                          | Conc                                | lo/HOA:                                     |                                      | Condo: |                                                             |                      | HOA:                            |                                               |
| Condo Name:                                                                       | Single i                                          | army    |                                                   |          |          |        |                                                          |                                     | lo/HOA In                                   | cl:                                  | condo  | -                                                           |                      | noa.                            |                                               |
| Prk Encl/TTL:<br>Reg Size:                                                        | /15                                               |         |                                                   |          |          |        |                                                          |                                     |                                             |                                      |        |                                                             |                      |                                 |                                               |
| Total Lot M2:                                                                     | 1211.0                                            |         |                                                   |          |          |        |                                                          | Lot [                               | Dimen:                                      |                                      |        |                                                             |                      |                                 |                                               |
| Frontage:                                                                         | 30.4                                              |         |                                                   |          |          |        |                                                          |                                     | Shape:                                      | Rectangula                           |        |                                                             |                      |                                 |                                               |
| Depth:<br>Conform:                                                                | 39.6 <b>Cnform Yr:</b>                            |         |                                                   |          |          |        |                                                          | Zoning: DC (pre 1<br>Front Expos: N |                                             |                                      | 2007)  |                                                             |                      |                                 |                                               |
| Mortgage:<br>Payments:<br>Rate:                                                   | \$0                                               |         |                                                   |          |          |        |                                                          | Cash<br>Due:<br>Lend                |                                             |                                      |        |                                                             |                      |                                 |                                               |
| Taxes:                                                                            | \$ 17,86                                          | 9 - 201 | 2                                                 |          |          |        |                                                          | Loca                                | l Improve                                   | I.                                   |        |                                                             |                      |                                 |                                               |