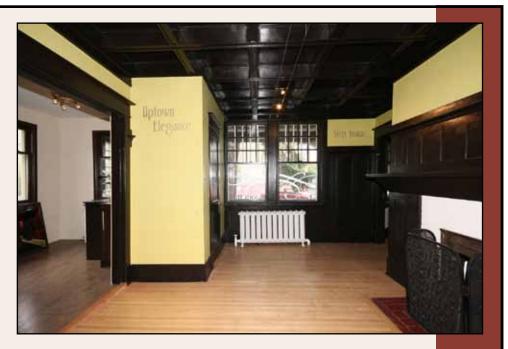

The dark stained woodwork and central staircase with newel posts showcases the Victorian charm of this historic home.

One of three entrances to the home. This foyer provides access to 15 Avenue SW.

The formal dining room features original hardwood floors and the characteristic dark wood along with a fireplace.

The huge living room area is open to all principal rooms and the central foyer. Featuring original floors and a large fireplace. French doors lead to a porch and the yard.

Large master bedroom with is the central area of the upper level with two walk-in closets.