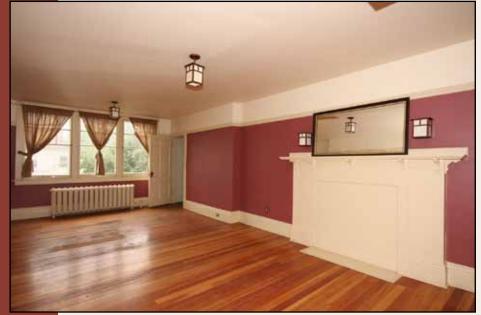

The huge living room area is open to all principal rooms and the central foyer. Featuring original floors and a large fireplace. French doors lead to a porch and the yard.

Large master bedroom with is the central area of the upper level with two walk-in closets.