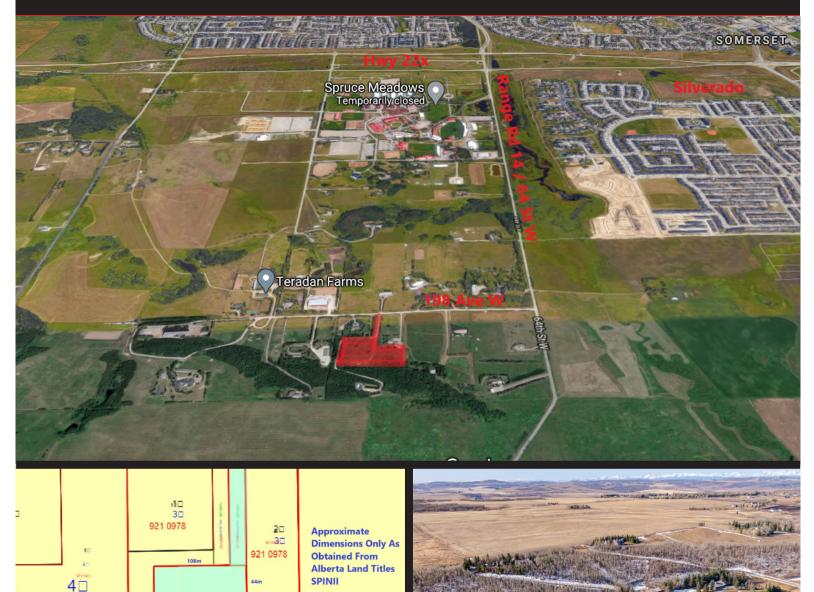

## Welcome Home to 64083 198 Ave W

Rare Opportunity! 5.27 Acres of Treed Lot. Perfect for equestrians, this generous sized serviced lot is perfectly situated minutes to Spruce Meadows. Currently used as a spruce tree farm, this lot is perfect for anyone looking to build their own private oasis. With 2300+/- Colorado Blue Spruce, this is a great holding property. Generate income while planning your dream home or take advantage of the mature trees providing ultimate privacy. All the benefits of an acreage with the convenience of city amenities.

031 2006 SUBJECT PROPERTY

061 <sup>30</sup> 3873

Top 1% Nationally