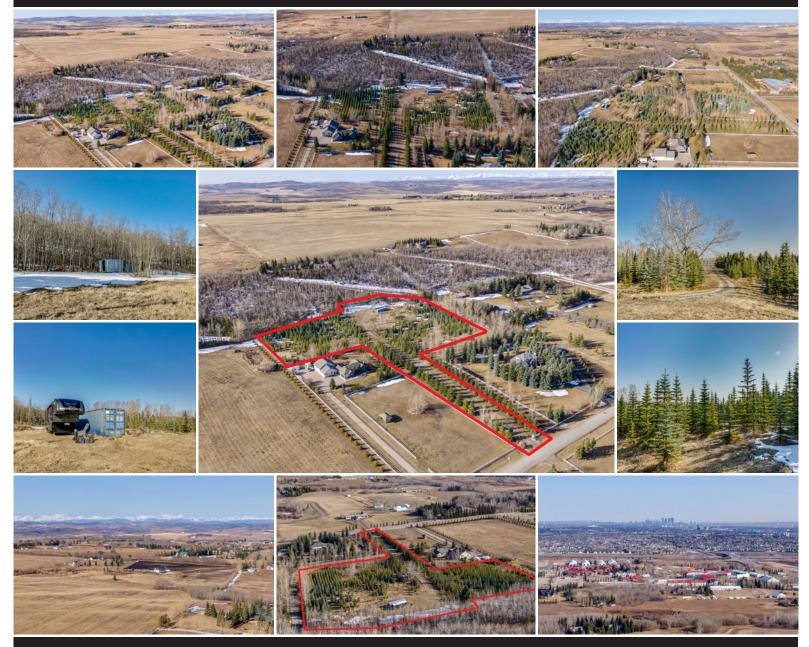

## Welcome Home to 64083 198 Ave W

Rare Opportunity! 5.27 Acres of Treed Lot. Perfect for equestrians, this generous sized serviced lot is perfectly situated minutes to Spruce Meadows. Currently used as a spruce tree farm, this lot is perfect for anyone looking to build their own private oasis. With 2300+/- Colorado Blue Spruce, this is a great holding property. Generate income while planning your dream home or take advantage of the mature trees providing ultimate privacy. All the benefits of an acreage with the convenience of city amenities.