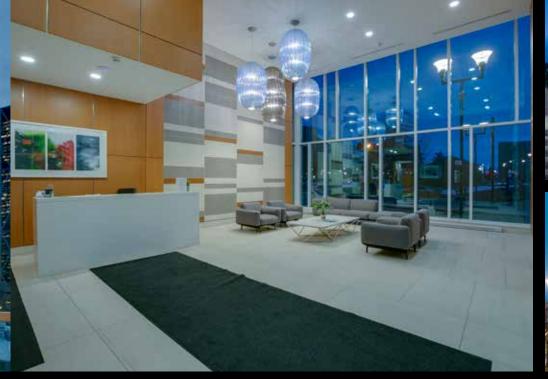

Top 1% Nationally

Located in Evolution in the East Village, this 8th floor unit offers beautiful downtown and river views. Clean & contemporary, this centrally located unit is perfect for professionals looking to be within walking distance of work, the river, tons of amenities and downtown nightlife. Enjoy Stampede fireworks from the comfort of your own balcony. Floor to ceiling south/SW facing windows flood the rooms of this unit with natural light and the incredible night time city views. The kitchen offers stainless steel appliances including a gas range and beautiful granite counter tops. The master brm has a generous walk-in closet and great skyline views of the Calgary Tower. A large storage room off the main foyer, and additional laundry area. The second brm would be perfect to use as a home office with great views of the Saddledome. The building offers 2 gyms, a sauna, rooftop garden and social room. Take comfort knowing there is an onsite concierge and 24 hour security. Unit has secure, assigned U/G parking.