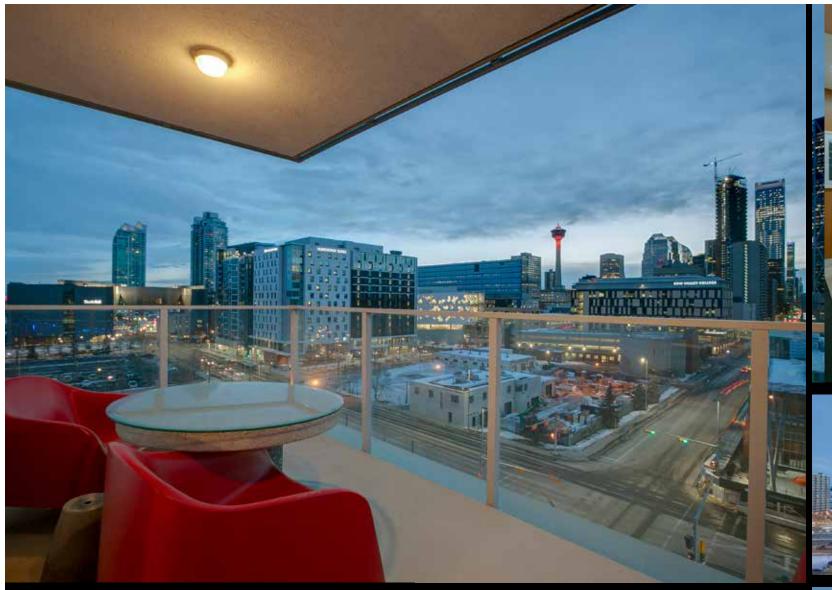

Top 1% Nationally

Located in Evolution in the East Village, this 8th floor unit offers beautiful downtown and river views. Clean & contemporary, this centrally located unit is perfect for professionals looking to be within walking distance of work, the river, tons of amenities and downtown nightlife. Enjoy Stampede fireworks from the comfort of your own balcony. Floor to ceiling south/SW facing windows flood the rooms of this unit with natural light and the incredible night time city views. The kitchen offers stainless steel appliances including a gas range and beautiful granite counter tops. The master brm has a generous walk-in closet and great skyline views of the Calgary Tower. A large storage room off the main foyer, and additional laundry area. The second brm would be perfect to use as a home office with great views of the Saddledome. The building offers 2 gyms, a sauna, rooftop garden and social room. Take comfort knowing there is an onsite concierge and 24 hour security. Unit has secure, assigned U/G parking.