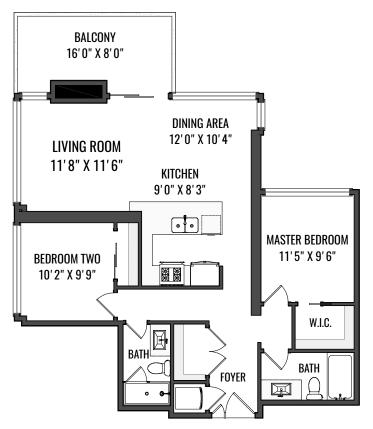

## Welcome Home to

#808 510 6 Ave SE

C4232903 MLS: Year Built: 2015 Total SqFt: 904 bedrooms: bathrooms:

P2- stall #345 Parking:

Type: **Apartment High Rise** Downtown East Village Sub-Area:

531.00 Maint. Fee:

Top 1% Nationally

Located in Evolution in the East Village, this 8th floor unit offers beautiful downtown and river views. Clean & contemporary, this centrally located unit is perfect for professionals looking to be within walking distance of work, the river, tons of amenities and downtown nightlife. Enjoy Stampede fireworks from the comfort of your own balcony. Floor to ceiling south/SW facing windows flood the rooms of this unit with natural light and the incredible night time city views. The kitchen offers stainless steel appliances including a gas range and beautiful granite counter tops. The master brm has a generous walk-in closet and great skyline views of the Calgary Tower. A large storage room off the main foyer, and additional laundry area. The second brm would be perfect to use as a home office with great views of the Saddledome. The building offers 2 gyms, a sauna, rooftop garden and social room. Take comfort knowing there is an onsite concierge and 24 hour security. Unit has secure, assigned U/G parking.