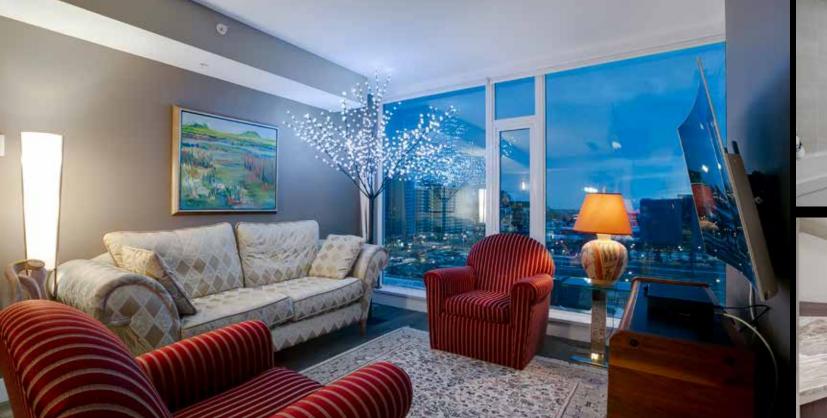

Top 1% Nationally

Located in Evolution in the East Village, this 8th floor unit offers beautiful downtown and river views. Clean & contemporary, this centrally located unit is perfect for professionals looking to be within walking distance of work, the river, tons of amenities and downtown nightlife. Enjoy Stampede fireworks from the comfort of your own balcony. Floor to ceiling south/SW facing windows flood the rooms of this unit with natural light and the incredible night time city views. The kitchen offers stainless steel appliances including a gas range and beautiful granite counter tops. The master brm has a generous walk-in closet and great skyline views of the Calgary Tower. A large storage room off the main foyer, and additional laundry area. The second brm would be perfect to use as a home office with great views of the Saddledome. The building offers 2 gyms, a sauna, rooftop garden and social room. Take comfort knowing there is an onsite concierge and 24 hour security. Unit has secure, assigned U/G parking.