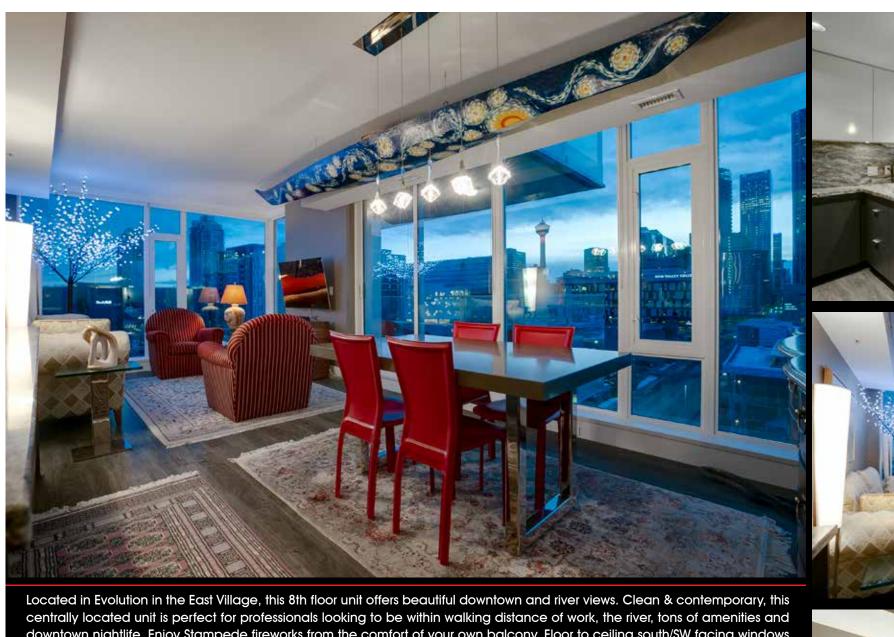

Top 1% Nationally

Located in Evolution in the East Village, this 8th floor unit offers beautiful downtown and river views. Clean & contemporary, this centrally located unit is perfect for professionals looking to be within walking distance of work, the river, tons of amenities and downtown nightlife. Enjoy Stampede fireworks from the comfort of your own balcony. Floor to ceiling south/SW facing windows flood the rooms of this unit with natural light and the incredible night time city views. The kitchen offers stainless steel appliances including a gas range and beautiful granite counter tops. The master brm has a generous walk-in closet and great skyline views of the Calgary Tower. A large storage room off the main foyer, and additional laundry area. The second brm would be perfect to use as a home office with great views of the Saddledome. The building offers 2 gyms, a sauna, rooftop garden and social room. Take comfort knowing there is an onsite concierge and 24 hour security. Unit has secure, assigned U/G parking.