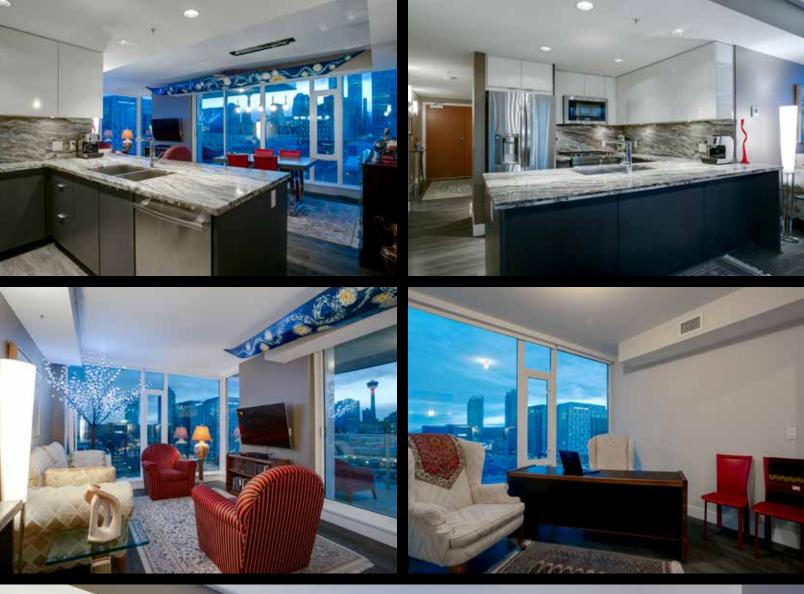

Top 1% Nationally

Located in Evolution in the East Village, this 8th floor unit offers beautiful downtown and river views. Clean & contemporary, this centrally located unit is perfect for professionals looking to be within walking distance of work, the river, tons of amenities and downtown nightlife. Enjoy Stampede fireworks from the comfort of your own balcony. Floor to ceiling south/SW facing windows flood the rooms of this unit with natural light and the incredible night time city views. The kitchen offers stainless steel appliances including a gas range and beautiful granite counter tops. The master brm has a generous walk-in closet and great skyline views of the Calgary Tower. A large storage room off the main foyer, and additional laundry area. The second brm would be perfect to use as a home office with great views of the Saddledome. The building offers 2 gyms, a sauna, rooftop garden and social room. Take comfort knowing there is an onsite concierge and 24 hour security. Unit has secure, assigned U/G parking.