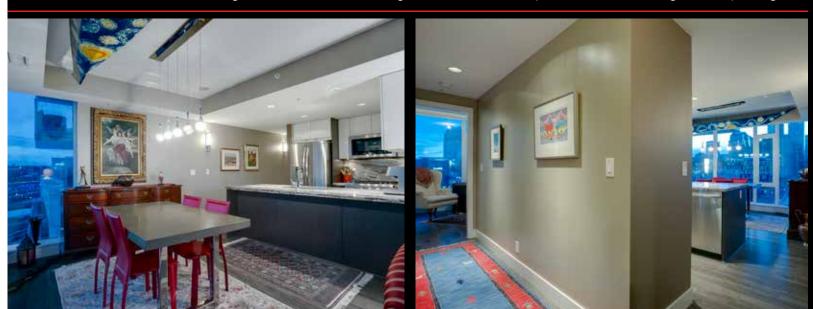

Top 1% Nationally

Located in Evolution in the East Village, this 8th floor unit offers beautiful downtown and river views. Clean & contemporary, this centrally located unit is perfect for professionals looking to be within walking distance of work, the river, tons of amenities and downtown nightlife. Enjoy Stampede fireworks from the comfort of your own balcony. Floor to ceiling south/SW facing windows flood the rooms of this unit with natural light and the incredible night time city views. The kitchen offers stainless steel appliances including a gas range and beautiful granite counter tops. The master brm has a generous walk-in closet and great skyline views of the Calgary Tower. A large storage room off the main foyer, and additional laundry area. The second brm would be perfect to use as a home office with great views of the Saddledome. The building offers 2 gyms, a sauna, rooftop garden and social room. Take comfort knowing there is an onsite concierge and 24 hour security. Unit has secure, assigned U/G parking.