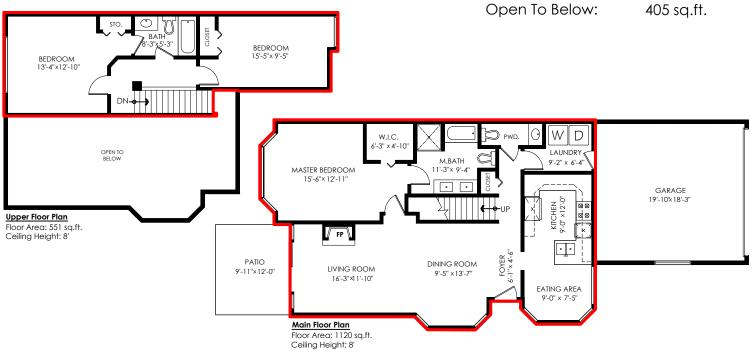

Areas open to the floor below (also known as double height ceilings) are not considered living space because there is no floor.

| Main Floor:   | 1,120 sq.ft. |
|---------------|--------------|
| Upper Floor:  | 551 sq.ft.   |
| Total:        | 1,671 sq.ft. |
| Garage:       | 391 sq.ft.   |
| Patio:        | 119 sq.ft.   |
| Total Extras: | 510 sq.ft.   |
|               |              |