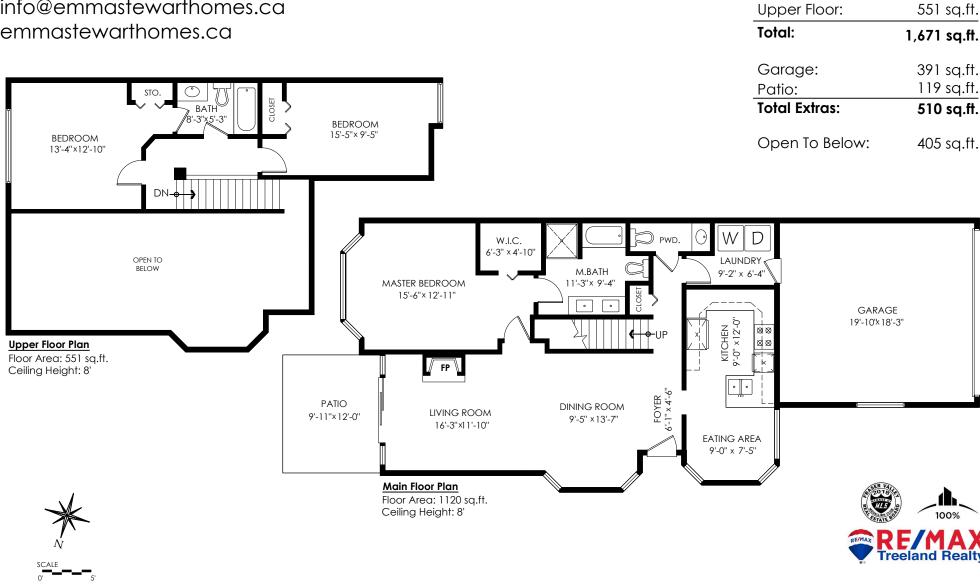

## 74-21138 88 Ave. Langley

Main Floor:

1,120 sq.ft.

Measuring, Scanning, Design & Permits | 604-876-3738 E&O Insured for \$3,000,000. Total square foot calculated to gross unit area. SQFT based on interior measurements to exterior walls, not taken from original blueprints, may include unfinished area. This is for marketing purposes only and is not intended for architectural/construction use. All details, sizes & placements should be considered approximate within +/- 2% tolerance. www.DraftonSite.com

Areas open to the floor below (also known as double height ceilings) are not considered living space because there is no floor.

| Main Floor:   | 1,120 sq.ft. |
|---------------|--------------|
| Upper Floor:  | 551 sq.ft.   |
| Total:        | 1,671 sq.ft. |
| Garage:       | 391 sq.ft.   |
| Patio:        | 119 sq.ft.   |
| Total Extras: | 510 sq.ft.   |
|               |              |