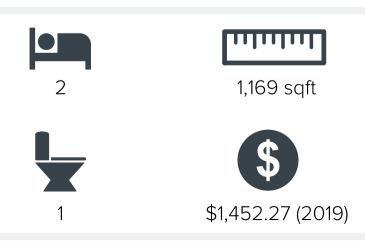

## EMMA STEWART

REAL ESTATE

#116 1755 SALTON ROAD

2 BDRM / 1 BTHRM / 1,169 SQFT

So you're in the market for a 2 bedroom condo — what makes this one different? The Gateway is an established building in Abbotsford's up-and-coming University District. You literally have everything you need within a couple of minutes walk plus access to HWY1 one block away. This home was fully renovated a few years ago with paint, floor-to-ceiling gas fireplace and flooring throughout. It has a fantastic open layout that flows perfectly for day-to-day living or entertaining and has plenty of oversized windows looking out onto private green space. This home also has a full laundry room with newer appliances. The master bedroom has a walk-thru closet with a cheater door into the bathroom. Homes like this do not come up very often!