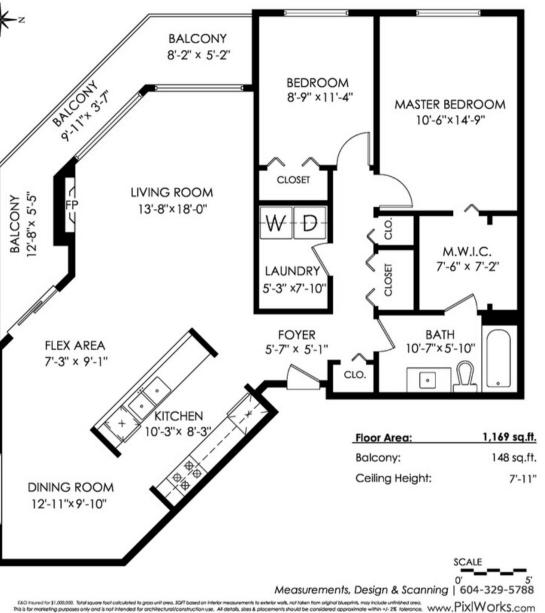

## EMMA STEWART

REAL ESTATE

#116 1755 SALTON ROAD

2 BDRM / 1 BTHRM / 1,169 SQFT

So you're in the market for a 2 bedroom condo — what makes this one different? The Gateway is an established building in Abbotsford's up-and-coming University District. You literally have everything you need within a couple of minutes walk plus access to HWY1 one block away. This home was fully renovated a few years ago with paint, floor-to-ceiling gas fireplace and flooring throughout. It has a fantastic open layout that flows perfectly for day-to-day living or entertaining and has plenty of oversized windows looking out onto private green space. This home also has a full laundry room with newer appliances. The master bedroom has a walk-thru closet with a cheater door into the bathroom. Homes like this do not come up very often!