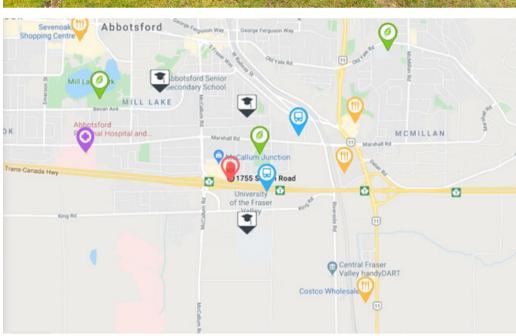

## @#116 1755 Salton Road

w

PARKS & REC

Mills Lake Park 3.4 KM Abbotsford Recreation Centre 3.9 KM Berry Park 500 M

2.3 KM

2.0 KM