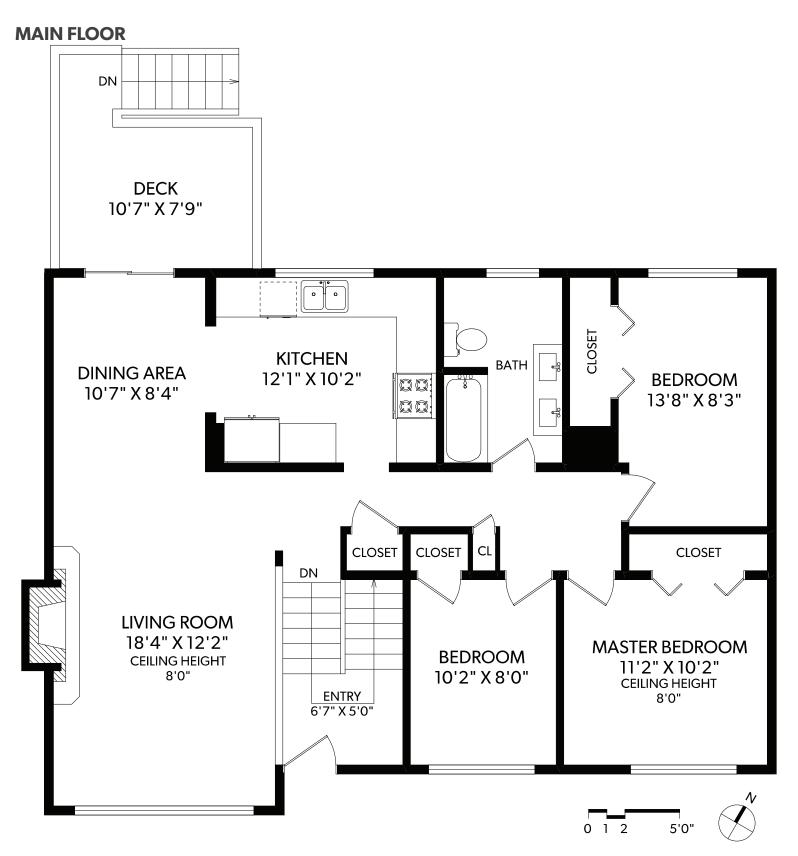

| FLOOR | FINISHED | UNFINISHED | TOTAL |
|-------|----------|------------|-------|
| MAIN  | 1144     | 0          | 1144  |
| LOWER | 957      | 187        | 1144  |
| TOTAL | 2101     | 187        | 2288  |

| OTHER AREAS |     |  |
|-------------|-----|--|
| GARAGE      | 363 |  |
| DECK        | 109 |  |
|             |     |  |

### **643 BELTON AVENUE**

\*PERSONAL REAL ESTATE CORPORATION ORDERS@REALFOTO.CA MEASURED 10/19/2017 BY CLAY OVINGE

| FLOOR | FINISHED | UNFINISHED | TOTAL |      |
|-------|----------|------------|-------|------|
| MAIN  | 1144     | 0          | 1144  | GARA |
| LOWER | 957      | 187        | 1144  | DECK |
| TOTAL | 2101     | 187        | 2288  |      |

# **643 BELTON AVENUE**

DOCUMENT PREPARED FOR THE EXCLUSIVE USE OF

\*PERSONAL REAL ESTATE CORPORATION ORDERS@REALFOTO.CA MEASURED 10/19/2017 BY CLAY OVINGE

| FLOOR | FINISHED | UNFINISHED | TOTAL | OTHER AREAS |     |
|-------|----------|------------|-------|-------------|-----|
| MAIN  | 1144     | 0          | 1144  | GARAGE      | 363 |
| LOWER | 957      | 187        | 1144  | DECK        | 109 |
| TOTAL | 2101     | 187        | 2288  |             |     |