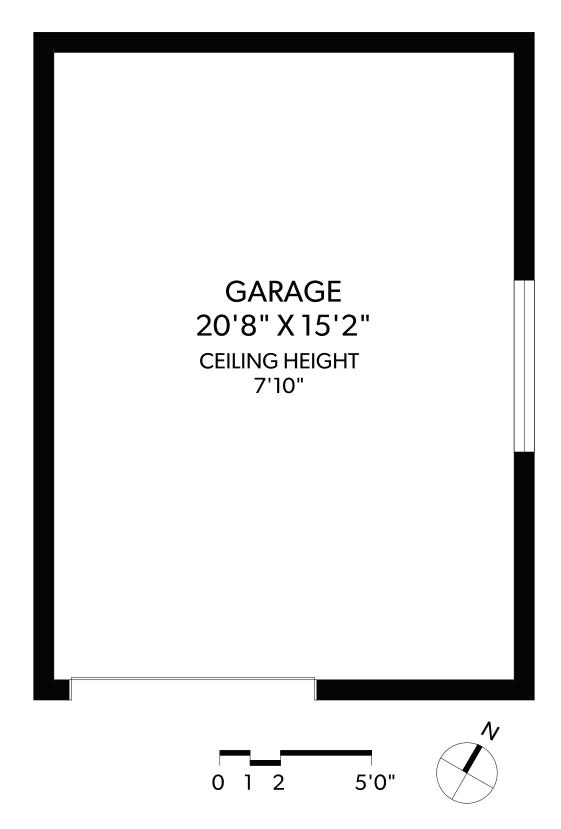

| OTHER AREAS |     |  |
|-------------|-----|--|
| GARAGE      | 363 |  |
| DECK        | 109 |  |
|             |     |  |

# **643 BELTON AVENUE**

DOCUMENT PREPARED FOR THE EXCLUSIVE USE OF

\*PERSONAL REAL ESTATE CORPORATION ORDERS@REALFOTO.CA MEASURED 10/19/2017 BY CLAY OVINGE

| FLOOR | FINISHED | UNFINISHED | TOTAL | OTHER AREAS |     |
|-------|----------|------------|-------|-------------|-----|
| MAIN  | 1144     | 0          | 1144  | GARAGE      | 363 |
| LOWER | 957      | 187        | 1144  | DECK        | 109 |
| TOTAL | 2101     | 187        | 2288  |             |     |