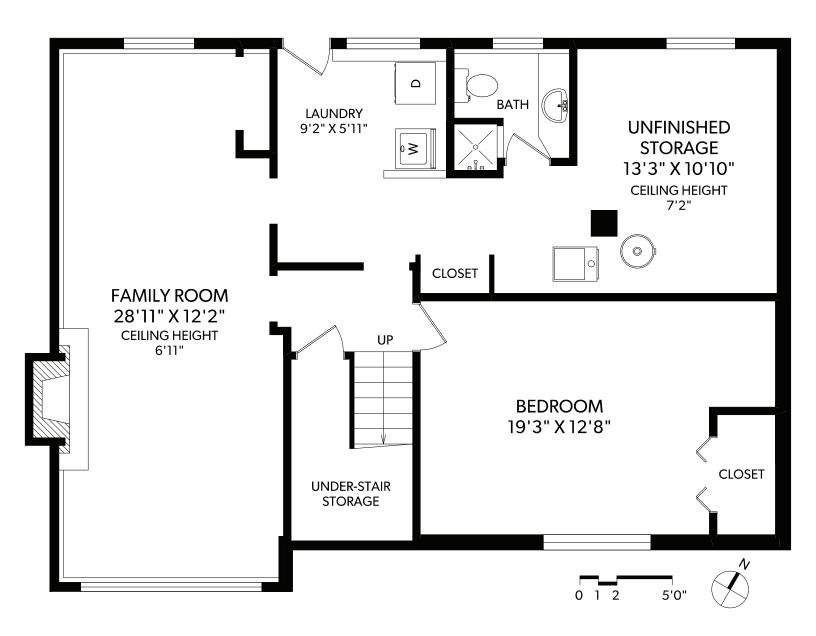

| FLOOR | FINISHED | UNFINISHED | TOTAL |
|-------|----------|------------|-------|
| MAIN  | 1144     | 0          | 1144  |
| LOWER | 957      | 187        | 1144  |
| TOTAL | 2101     | 187        | 2288  |

| OTHER AREAS |     |  |
|-------------|-----|--|
| GARAGE      | 363 |  |
| DECK        | 109 |  |
|             |     |  |

### **643 BELTON AVENUE**

\*PERSONAL REAL ESTATE CORPORATION ORDERS@REALFOTO.CA MEASURED 10/19/2017 BY CLAY OVINGE

| FLOOR | FINISHED | UNFINISHED | TOTAL |      |
|-------|----------|------------|-------|------|
| MAIN  | 1144     | 0          | 1144  | GARA |
| LOWER | 957      | 187        | 1144  | DECK |
| TOTAL | 2101     | 187        | 2288  |      |

# **643 BELTON AVENUE**

DOCUMENT PREPARED FOR THE EXCLUSIVE USE OF

\*PERSONAL REAL ESTATE CORPORATION ORDERS@REALFOTO.CA MEASURED 10/19/2017 BY CLAY OVINGE

| FLOOR | FINISHED | UNFINISHED | TOTAL | OTHER AREAS |     |
|-------|----------|------------|-------|-------------|-----|
| MAIN  | 1144     | 0          | 1144  | GARAGE      | 363 |
| LOWER | 957      | 187        | 1144  | DECK        | 109 |
| TOTAL | 2101     | 187        | 2288  |             |     |