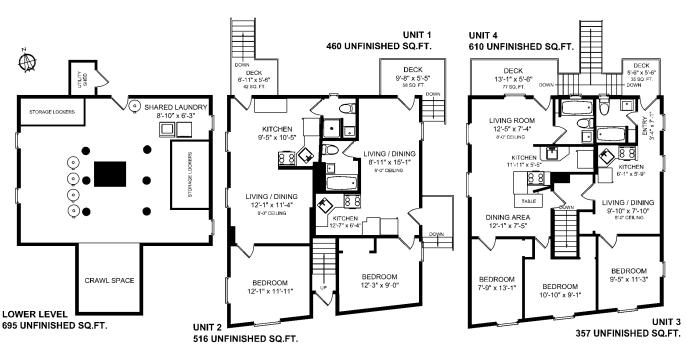

|             | Fin. Sq.Ft. | UnFin. Sq.Ft. | Total Sq.Ft. |
|-------------|-------------|---------------|--------------|
| Lower Level | 0           | 695           | 695          |
| Main Level  | 1001        | 0             | 1001         |
| Upper Level | 1022        | 0             | 1022         |
| Total       | 2023        | 695           | 2718         |