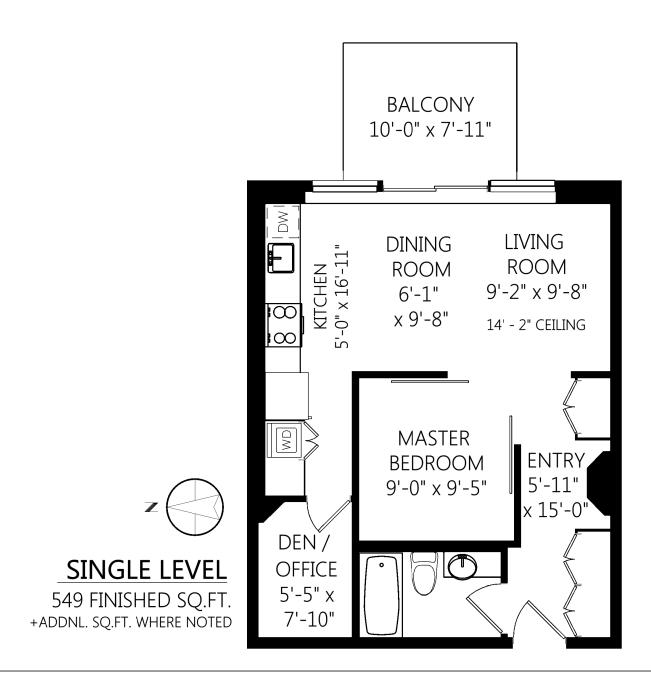

Sutton

**DANIELLE & BLAKE** MoveToVictoria.com (250) 479-3333

319-770 Fisgard St

Shown length and width dimensions are approximate. Area sq.ft. is representative of the on-site measurements. (1" accuracy)

| _            |       | Fin. Sq.Ft. | UnFin. Sq.Ft. | Total Sq.Ft. |
|--------------|-------|-------------|---------------|--------------|
| Single Level |       | 549         | 0             | 549          |
|              | Total | 549         | 0             | 549          |