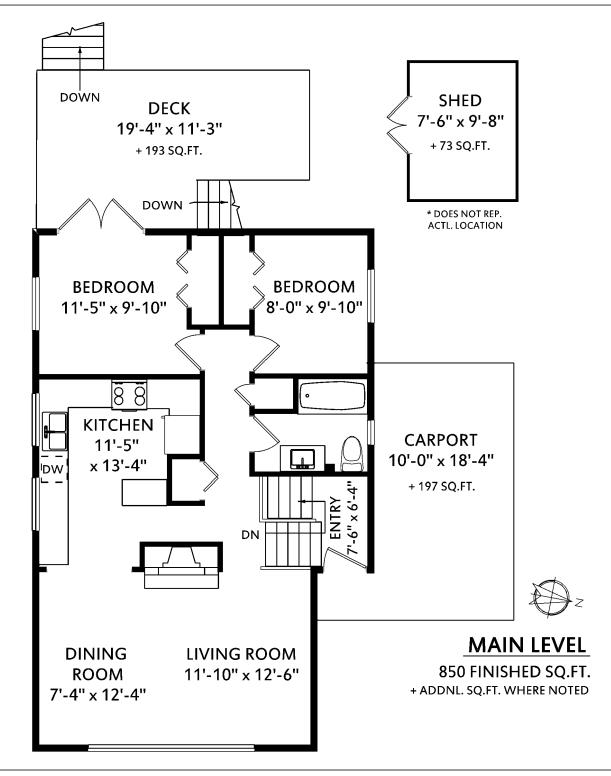

|             |       | Fin. Sq.Ft. | UnFin. Sq.Ft. | Total Sq.Ft. |
|-------------|-------|-------------|---------------|--------------|
| Main Level  |       | 850         | 0             | 850          |
| Lower Level |       | 779         | 48            | 827          |
|             | Total | 1629        | 48            | 1677         |

|             | Fin. Sq.Ft. | UnFin. Sq.Ft. | Total Sq.Ft. | Shown length and width dimensions are approximate.                       |
|-------------|-------------|---------------|--------------|--------------------------------------------------------------------------|
| Main Level  | 850         | 0             | 850          | Area sq.ft. is representative of the on-site measurements. (1" accuracy) |
| Lower Level | 779         | 48            | 827          |                                                                          |
| То          | al 1629     | 48            | 1677         | standard                                                                 |