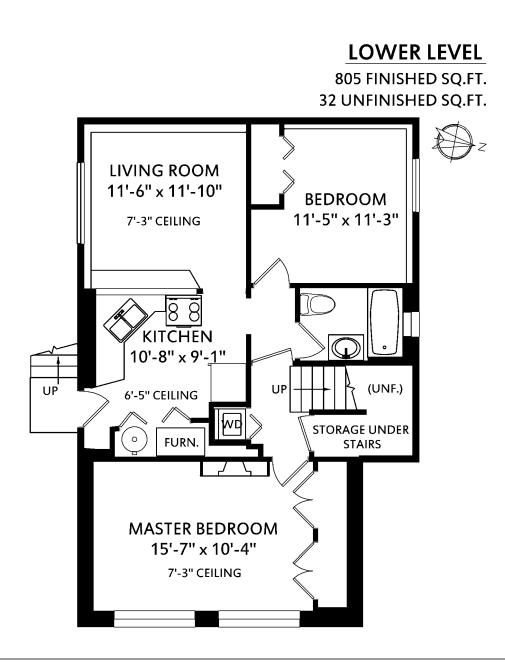

|             |       | Fin. Sq.Ft. | UnFin. Sq.Ft. | Total Sq.Ft. |
|-------------|-------|-------------|---------------|--------------|
| Main Level  |       | 850         | 0             | 850          |
| Lower Level |       | 779         | 48            | 827          |
|             | Total | 1629        | 48            | 1677         |

|             | Fin. Sq.Ft. | UnFin. Sq.Ft. | Total Sq.Ft. | Shown length and width dimensions are approximate.                       |
|-------------|-------------|---------------|--------------|--------------------------------------------------------------------------|
| Main Level  | 850         | 0             | 850          | Area sq.ft. is representative of the on-site measurements. (1" accuracy) |
| Lower Level | 779         | 48            | 827          |                                                                          |
| То          | al 1629     | 48            | 1677         | standard                                                                 |