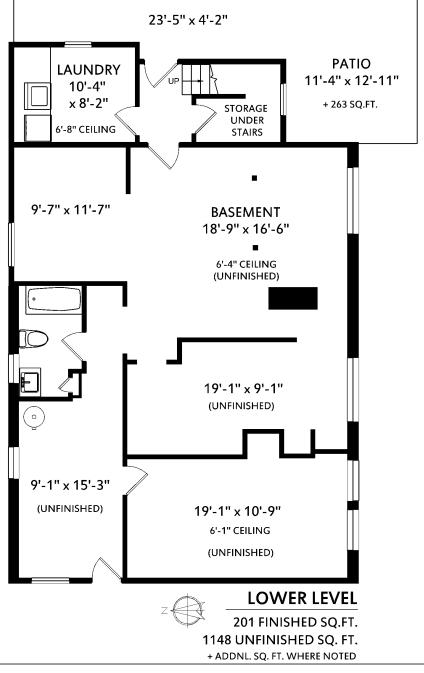

DANIELLE & BLAKE

MoveToVictoria.com (250) 479-3333

## 919 Hereward Rd

Shown length and width dimensions are approximate. Area sq.ft. is representative of the on-site measurements. (1" accuracy)

standardres.ca

Figures, Calculations, and Representations are for indicative and promotional purpose only. VI Standard Real Estate Services Inc. will not be liable for any damages of any kind arising from the mis-use of this information.

|             | Fin. Sq.Ft. | UnFin. Sq.Ft. | Total Sq.Ft. |
|-------------|-------------|---------------|--------------|
| Main Level  | 1265        | 0             | 1265         |
| Upper Level | 254         | 273           | 527          |
| Lower Level | 201         | 1148          | 1349         |
| Tot         | tal 1720    | 1421          | 3141         |