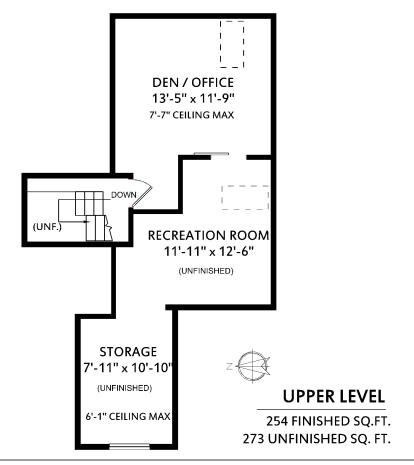

Sutton

**DANIELLE & BLAKE** MoveToVictoria.com (250) 479-3333

919 Hereward Rd

| Shown length and width dimensions are appro                       | ximate. |
|-------------------------------------------------------------------|---------|
| Area sq.ft. is representative of the on-site measurements. (1" ac | curacy) |

standardres.ca

Figures, Calculations, and Representations are for indicative and promotional purpose only. VI Standard Real Estate Services Inc. will not be liable for any damages of any kind arising from the mis-use of this information.

|             |       | Fin. Sq.Ft. | UnFin. Sq.Ft. | Total Sq.Ft. |
|-------------|-------|-------------|---------------|--------------|
| Main Level  |       | 1265        | 0             | 1265         |
| Upper Level |       | 254         | 273           | 527          |
| Lower Level |       | 201         | 1148          | 1349         |
|             | Total | 1720        | 1421          | 3141         |