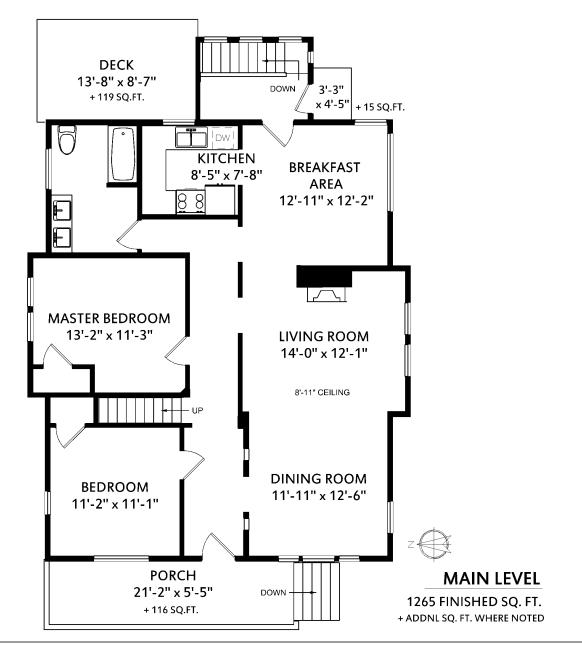

## 919 Hereward Rd

| Shown length and width dimensions are approximate.                       |
|--------------------------------------------------------------------------|
| Area sq.ft. is representative of the on-site measurements. (1" accuracy) |

standardres.ca

Figures, Calculations, and Representations are for indicative and promotional purpose only. VI Standard Real Estate Services Inc. will not be liable for any damages of any kind arising from the mis-use of this information.

|             | Fin. Sq.Ft. | UnFin. Sq.Ft. | Total Sq.Ft. |
|-------------|-------------|---------------|--------------|
| Main Level  | 1265        | 0             | 1265         |
| Upper Level | 254         | 273           | 527          |
| Lower Level | 201         | 1148          | 1349         |
| Tot         | tal 1720    | 1421          | 3141         |