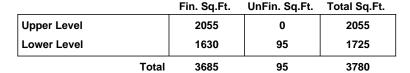

## 837 Canterbury Rd

Shown length and width dimensions are approximate. Area sq.ft. is representative of the on-site measurements. (1" accuracy)

|             |       | Fin. Sq.Ft. | UnFin. Sq.Ft. | Total Sq.Ft. |
|-------------|-------|-------------|---------------|--------------|
| Upper Level |       | 2055        | 0             | 2055         |
| Lower Level |       | 1630        | 95            | 1725         |
|             | Total | 3685        | 95            | 3780         |