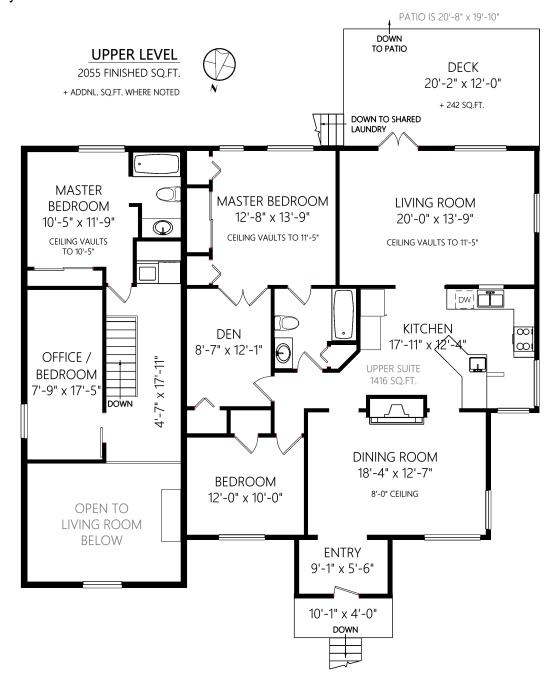

## 837 Canterbury Rd

Shown length and width dimensions are approximate.

Area sq.ft. is representative of the on-site measurements. (1" accuracy)