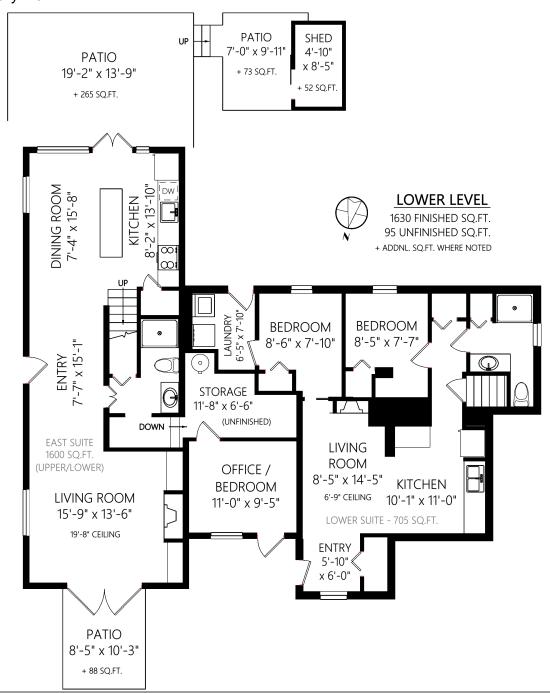

## 837 Canterbury Rd

Shown length and width dimensions are approximate. Area sq.ft. is representative of the on-site measurements. (1" accuracy)

|             |       | Fin. Sq.Ft. | UnFin. Sq.Ft. | Total Sq.Ft. |
|-------------|-------|-------------|---------------|--------------|
| Upper Level |       | 2055        | 0             | 2055         |
| Lower Level |       | 1630        | 95            | 1725         |
|             | Total | 3685        | 95            | 3780         |