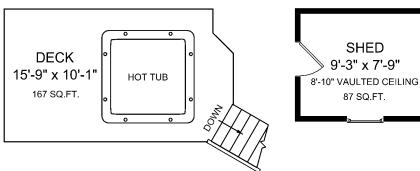

## **DANIELLE & BLAKE**

MoveToVictoria.com (250) 479-3333

4093 Carey Rd



|             |       | Fin. Sq.Ft. | UnFin. Sq.Ft. | Total Sq.Ft. |
|-------------|-------|-------------|---------------|--------------|
| Upper Level |       | 1290        | 0             | 1290         |
| Lower Level |       | 1288        | 0             | 1288         |
|             | Total | 2578        | 0             | 2578         |

Shown length and width dimensions are approximate. Area sq.ft. is representative of the on-site measurements. (1" accuracy)









## **DANIELLE & BLAKE**

MoveToVictoria.com (250) 479-3333

4093 Carey Rd

## \* NOT REPRESENTATIVE OF ACTUAL LOCATIONS





## LOWER LEVEL 1288 FINISHED SQ.FT.



|             |       | Fin. Sq.Ft. | UnFin. Sq.Ft. | Total Sq.Ft. |
|-------------|-------|-------------|---------------|--------------|
| Upper Level |       | 1290        | 0             | 1290         |
| Lower Level |       | 1288        | 0             | 1288         |
|             | Total | 2578        | 0             | 2578         |

Shown length and width dimensions are approximate. Area sq.ft. is representative of the on-site measurements. (1" accuracy)