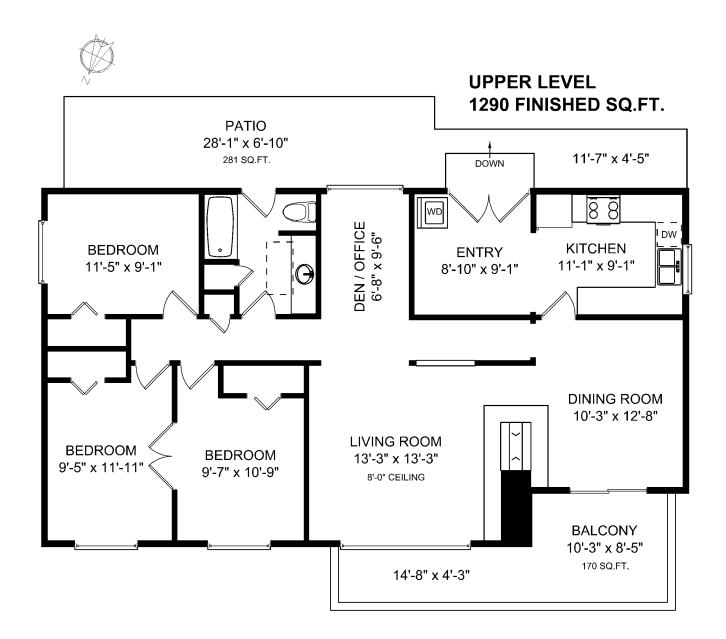

## **DANIELLE & BLAKE**

MoveToVictoria.com (250) 479-3333

4093 Carey Rd

|             |       | Fin. Sq.Ft. | UnFin. Sq.Ft. | Total Sq.Ft. |
|-------------|-------|-------------|---------------|--------------|
| Upper Level |       | 1290        | 0             | 1290         |
| Lower Level |       | 1288        | 0             | 1288         |
|             | Total | 2578        | 0             | 2578         |

Shown length and width dimensions are approximate. Area sq.ft. is representative of the on-site measurements. (1" accuracy)