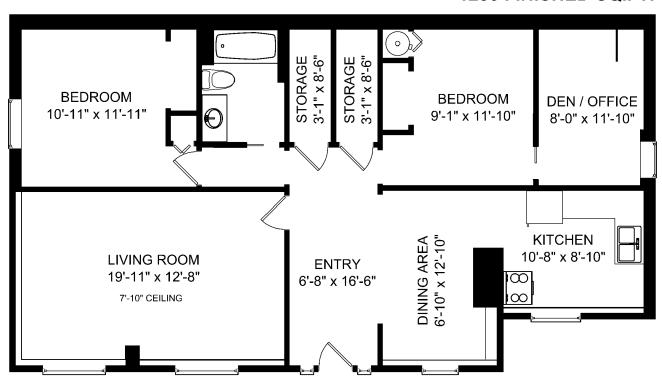

## LOWER LEVEL 1288 FINISHED SQ.FT.

|             |       | Fin. Sq.Ft. | UnFin. Sq.Ft. | Total Sq.Ft. |
|-------------|-------|-------------|---------------|--------------|
| Upper Level |       | 1290        | 0             | 1290         |
| Lower Level |       | 1288        | 0             | 1288         |
|             | Total | 2578        | 0             | 2578         |

Shown length and width dimensions are approximate. Area sq.ft. is representative of the on-site measurements. (1" accuracy)