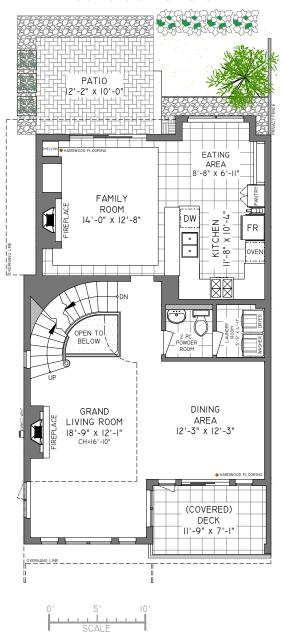

#### COLIN CUCCIONE OAKWYN REALTY

www.multiplelistingsvancouver.com colin@colincuccione.com 604-396-7355

# LOWER FLOOR 636 SQ. FT.

8'-0" - 25'-9" CEILING HEIGHTS



## MAIN FLOOR 986 SQ. FT.

8'-0" - 16'-10" CEILING HEIGHTS



## UPPER FLOOR 805 SQ. FT.

8'-0" - 9'-0" CEILING HEIGHTS









#### #46 - 3405 PLATEAU BOULEVARD, COQUITLAM

| FLOOR | AREA (SQ. FT.) |        |            |
|-------|----------------|--------|------------|
|       | FINISHED       | GARAGE | DECK/PATIO |
| MAIN  | 986            | -      | 269        |
| UPPER | 805            | -      | -          |
| LOWER | 636            | 372    | -          |
| TOTAL | 2427           | 372    | 269        |



IE REPRESENTED FLOOR PLANS ARE NOT SUITABLE FOR CONSTRUCTION/ARCHRITECTRUAL PURPO