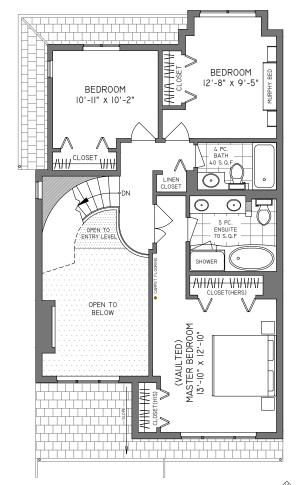

#### COLIN CUCCIONE OAKWYN REALTY

www.multiplelistingsvancouver.com colin@colincuccione.com 604-396-7355

# LOWER FLOOR 636 SQ. FT.

8'-0" - 25'-9" CEILING HEIGHTS



## MAIN FLOOR 986 SQ. FT.

8'-0" - 16'-10" CEILING HEIGHTS



## UPPER FLOOR 805 SQ. FT.

8'-0" - 9'-0" CEILING HEIGHTS









#### #46 - 3405 PLATEAU BOULEVARD, COQUITLAM

| FLOOR | AREA (SQ. FT.) |        |            |
|-------|----------------|--------|------------|
|       | FINISHED       | GARAGE | DECK/PATIO |
| MAIN  | 986            | -      | 269        |
| UPPER | 805            | -      | -          |
| LOWER | 636            | 372    | -          |
| TOTAL | 2427           | 372    | 269        |



IE REPRESENTED FLOOR PLANS ARE NOT SUITABLE FOR CONSTRUCTION/ARCHRITECTRUAL PURPO