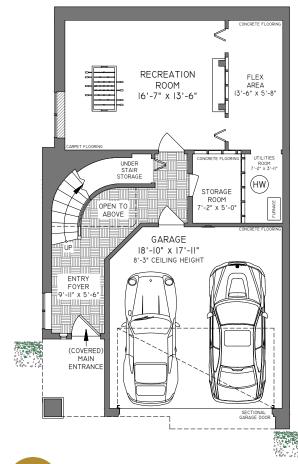

#### COLIN CUCCIONE OAKWYN REALTY

www.multiplelistingsvancouver.com colin@colincuccione.com 604-396-7355

# LOWER FLOOR 636 SQ. FT.

8'-0" - 25'-9" CEILING HEIGHTS



## MAIN FLOOR 986 SQ. FT.

8'-0" - 16'-10" CEILING HEIGHTS



## UPPER FLOOR 805 SQ. FT.

8'-0" - 9'-0" CEILING HEIGHTS









#### #46 - 3405 PLATEAU BOULEVARD, COQUITLAM

| FLOOR | AREA (SQ. FT.) |        |            |
|-------|----------------|--------|------------|
|       | FINISHED       | GARAGE | DECK/PATIO |
| MAIN  | 986            | -      | 269        |
| UPPER | 805            | -      | -          |
| LOWER | 636            | 372    | -          |
| TOTAL | 2427           | 372    | 269        |



IE REPRESENTED FLOOR PLANS ARE NOT SUITABLE FOR CONSTRUCTION/ARCHRITECTRUAL PURPO