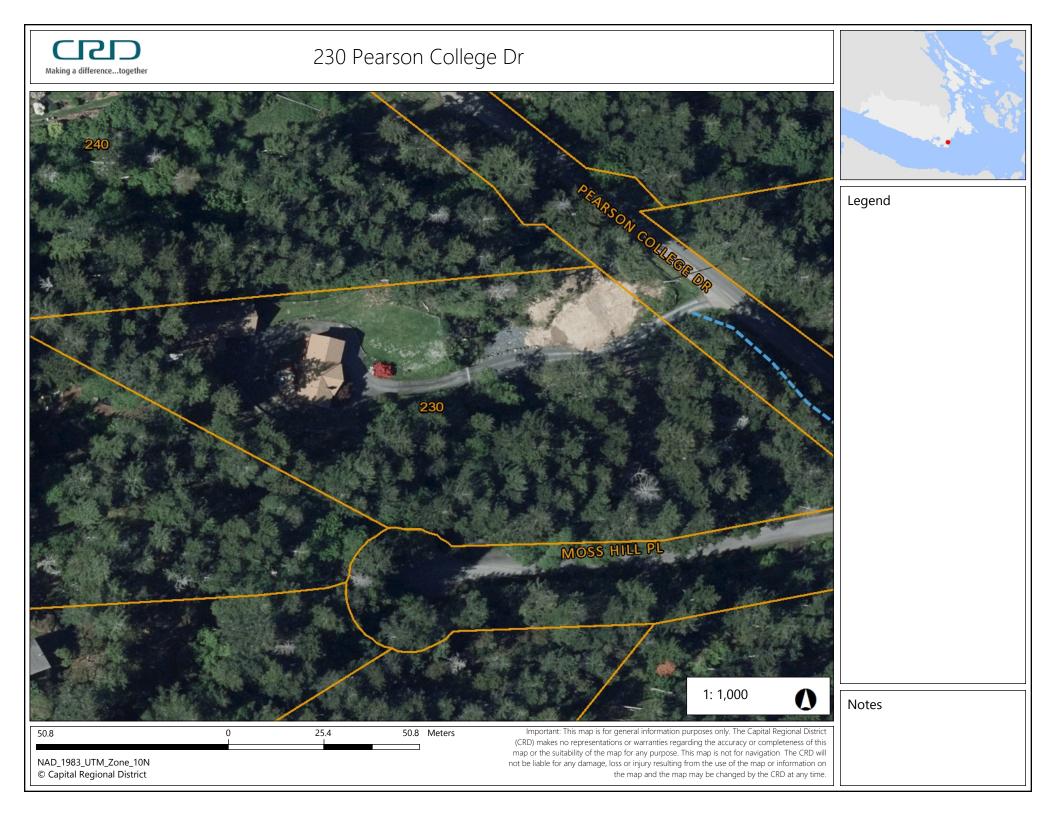

| Making a differencetogether                                   | 230 Pearson College Dr                                                                                                                                                                                                                                                                                                                                                                                                                                                  |        |
|---------------------------------------------------------------|-------------------------------------------------------------------------------------------------------------------------------------------------------------------------------------------------------------------------------------------------------------------------------------------------------------------------------------------------------------------------------------------------------------------------------------------------------------------------|--------|
|                                                               |                                                                                                                                                                                                                                                                                                                                                                                                                                                                         |        |
|                                                               |                                                                                                                                                                                                                                                                                                                                                                                                                                                                         | Legend |
|                                                               | Public Beach Access Path                                                                                                                                                                                                                                                                                                                                                                                                                                                |        |
|                                                               |                                                                                                                                                                                                                                                                                                                                                                                                                                                                         |        |
|                                                               |                                                                                                                                                                                                                                                                                                                                                                                                                                                                         |        |
|                                                               |                                                                                                                                                                                                                                                                                                                                                                                                                                                                         |        |
|                                                               | 1: 5,000                                                                                                                                                                                                                                                                                                                                                                                                                                                                | Notes  |
| 254.0<br>NAD_1983_UTM_Zone_10N<br>© Capital Regional District | 0 127.0 254.0 Meters Important: This map is for general information purposes only. The Capital Regional District (CRD) makes no representations or warranties regarding the accuracy or completeness of this map or the suitability of the map for any purpose. This map is not for navigation The CRD will not be liable for any damage, loss or injury resulting from the use of the map or information on the map and the map may be changed by the CRD at any time. |        |