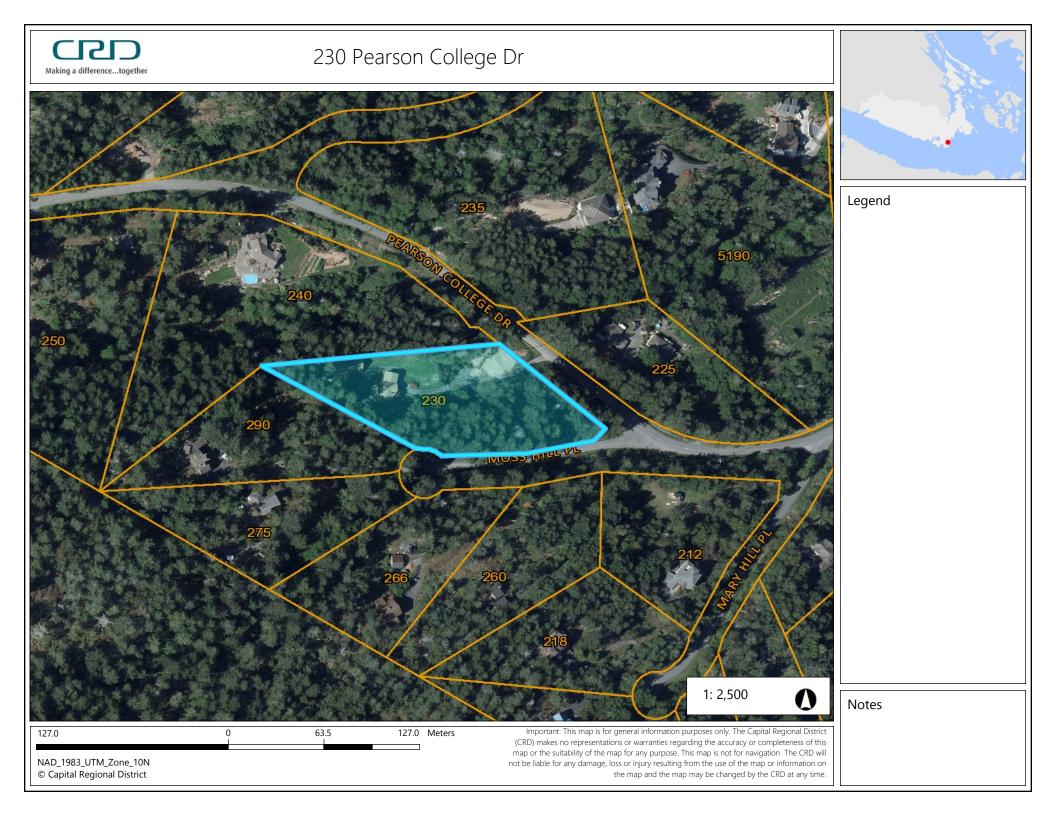

| Making a differencetogether                                   | 230 Pearson College Dr                                                                                                                                                                                                                                                                                                                                                                                                                                                  |        |
|---------------------------------------------------------------|-------------------------------------------------------------------------------------------------------------------------------------------------------------------------------------------------------------------------------------------------------------------------------------------------------------------------------------------------------------------------------------------------------------------------------------------------------------------------|--------|
|                                                               |                                                                                                                                                                                                                                                                                                                                                                                                                                                                         |        |
|                                                               |                                                                                                                                                                                                                                                                                                                                                                                                                                                                         | Legend |
|                                                               | Public Beach Access Path                                                                                                                                                                                                                                                                                                                                                                                                                                                |        |
|                                                               |                                                                                                                                                                                                                                                                                                                                                                                                                                                                         |        |
|                                                               |                                                                                                                                                                                                                                                                                                                                                                                                                                                                         |        |
|                                                               |                                                                                                                                                                                                                                                                                                                                                                                                                                                                         |        |
|                                                               | 1: 5,000                                                                                                                                                                                                                                                                                                                                                                                                                                                                | Notes  |
| 254.0<br>NAD_1983_UTM_Zone_10N<br>© Capital Regional District | 0 127.0 254.0 Meters Important: This map is for general information purposes only. The Capital Regional District (CRD) makes no representations or warranties regarding the accuracy or completeness of this map or the suitability of the map for any purpose. This map is not for navigation The CRD will not be liable for any damage, loss or injury resulting from the use of the map or information on the map and the map may be changed by the CRD at any time. |        |