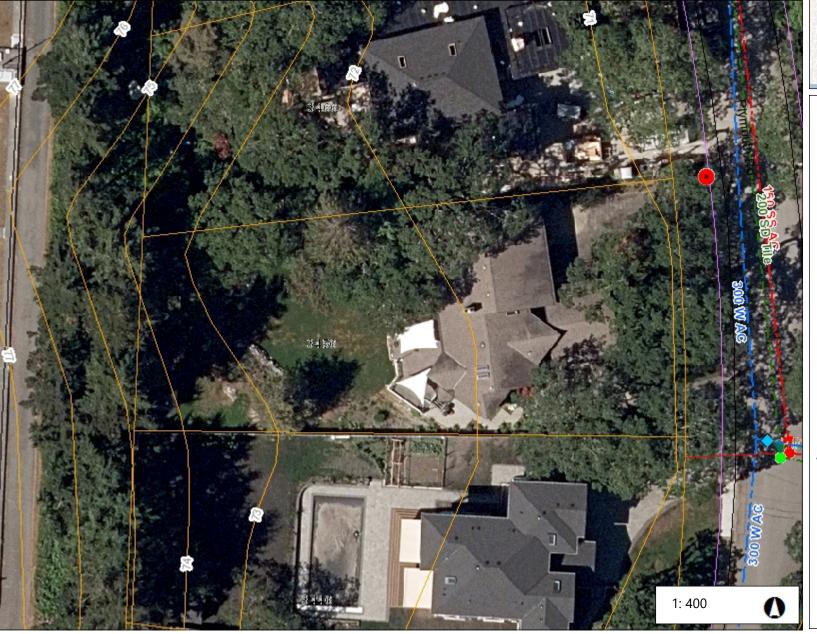

# 3456 Plymouth Rd

0.0

Kilometers

0.01

# Legend

# Street Lights

- other lights 824
- Traffic 10
- X Crosswalk 24
- Ballard, Curb, Flasher 34
- Over Head 1135
- Davit Pole 380
- Ornamental 449

#### Road Names

# Water Valve

- Active, Opened, Right to Open
- Active, Opened, Left to Open
- Active, Closed, Right to Open
- Active, Closed, Left to Open
- Abandoned, Closed, Right to Open

# Water Hydrant

- Municipal
- Private
- Water Main
- Storm Manhole

# Storm Main

- Active, <Null>
- Active, CB Lead
- Active, Lead
- Active, Main
- Active, Service
- Active, Stab
- Active. Stub

Notes

NAD\_1983\_UTM\_Zone\_10N © Latitude Geographics Group Ltd.

0.0

This map is a user generated static output from an Internet mapping site and is for reference only. Data layers that appear on this map may or may not be accurate, current, or otherwise reliable.

THIS MAP IS NOT TO BE USED FOR NAVIGATION