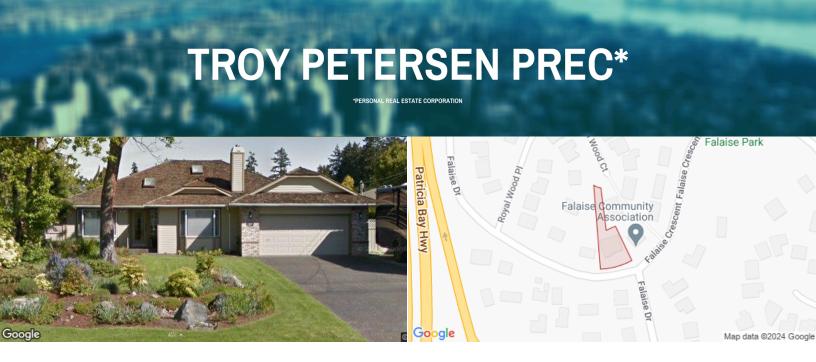

## 4631 FALAISE DR Saanich BC V8Y 1B4

PID 012-841-293 LOT 28 SECTION 109 LAKE DISTRICT PLAN 47855 **Legal Description** 

RS-10 - Single Family Dwelling Zone VIP47855 Zoning Plan

BA\*, D\* LAP: Royal Oak, not in ALR **Registered Owner** Community Plans(s)