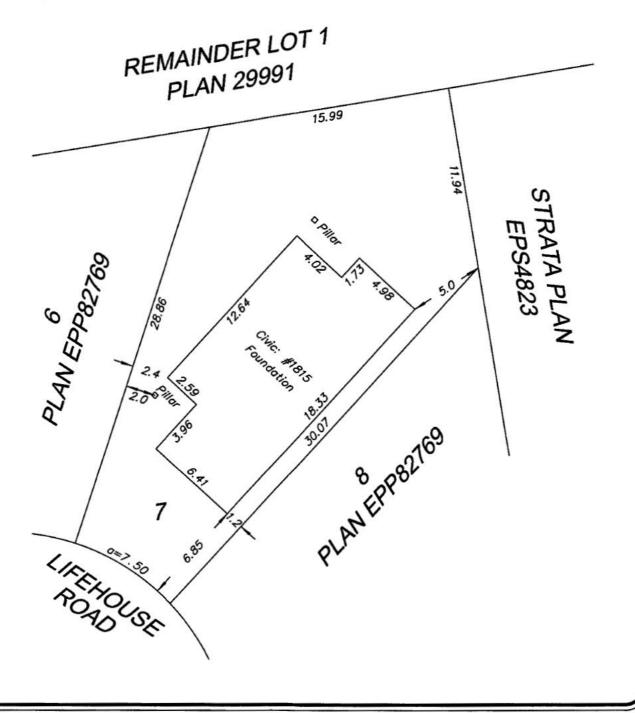

## LAND SURVEYING LTD.

B.C. LAND SURVEYOR'S CERTIFICATE OF LOCATION OF FOUNDATION ON

LOT 7, SECTION 4, SOOKE DISTRICT, PLAN EPP82769.

PID: 030-686-750

I have examined the residential FOUNDATION shown and hereby certify that the said structure is situate with respect to nearby boundaries as shown. This document is prepared for building inspection or mortgage purposes only and is for the exclusive use of our client. This document is not valid unless originally signed and sealed. This document shall not be used to define property lines or property corners. Unregistered interests have not been included or considered.

> Peter 1: M. Broeren, BCLS ©-2019 Island Land Surveying Ltd.

Field survey dated this 30th day of October, 2019.

SCALE=1:250. All distances are in metres.

## NOTE:

A comprehensive legal survey may reveal offsets to boundaries that differ from those shown. The parcel is subject to charges:

- Statutory Building Scheme CA7301560