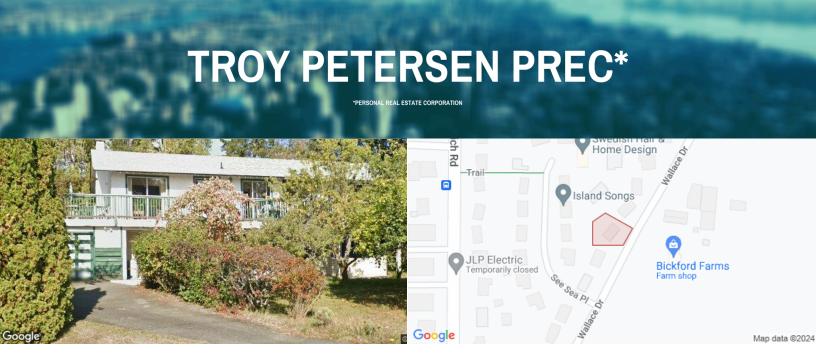

# 7968 WALLACE DR Central Saanich BC V8M 1L4

PID 002-099-462 Legal Description LOT 4, SECTION 4, RANGE 3 EAST, SOUTH

SAANICH DISTRICT, PLAN 27435

Zoning R1 - LARGE LOT SINGLE FAMILY RESIDENTIAL Plan VIP27435