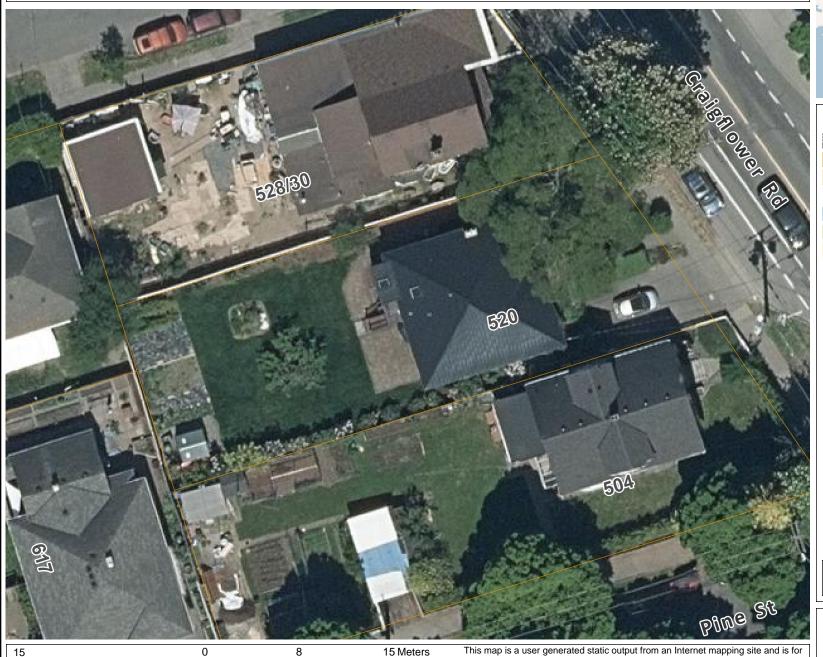

## 520 Craigflower Rd

06/09/2024

1: 300

## **Notes**

THIS MAP IS NOT TO BE USED FOR NAVIGATION

NAD\_1983\_CSRS\_UTM\_Zone\_10N Public domain: can be freely printed, copied and distributed without permission. This map is a user generated static output from an Internet mapping site and is for reference only. Data layers that appear on this map may or may not be accurate, current, or otherwise reliable. This plan should be field confirmed by the user prior to beginning construction. BC Hydro, Fortis Gas, Telus, and Fibre Optics locations must be confirmed with the appropriate utility. For internal use only. Do not distribute.