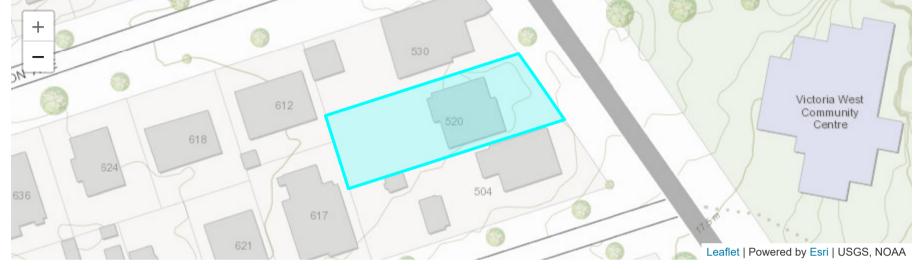

City of Victoria City Hall: 1 Centennial Square Victoria, BC V8W 1P6 www.Victoria.ca

### **Property Report**

Produced by the City of Victoria VicMap: Victoria.ca/map

# **520 CRAIGFLOWER RD**

## 2024-06-09



Leaflet | Powered by Esri | DigitalGlobe, GeoEye, i-cubed, USDA, USGS, AEX, Getmapping, Aerogrid, IGN, IGP, swisstopo, and the GIS User Community



### **PROPERTY INFORMATION FOR 520 CRAIGFLOWER RD**

**PID:** 008-055-807 Legal Type: LAND Plan Number: VIP243 **Folio:** 12776022 Lot Number: 2 Legal Description:LOT 2, SECTION 10, ESQUIMALT, PLAN 243 BC Assessment Actual Use: 032 SINGLE FAMILY DWELLING WITH BASEMENT SUITE Extra PIDs listed on this parcel: None

### **ASSESSMENT AND TAX INFORMATION**

| Year | Assess Type | Land Value | Improvement Value | Total (Land + Improvement) | Exempt Amount |
|------|-------------|------------|-------------------|----------------------------|---------------|
| 2024 | GENERAL     | \$800,000  | \$247,000         | \$1,047,000                | \$O           |
| 2023 | GENERAL     | \$778,000  | \$264,000         | \$1,042,000                | \$O           |
| 2022 | GENERAL     | \$797,000  | \$2