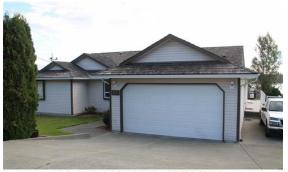

### **Property information**

| Year built            | 1989                   |
|-----------------------|------------------------|
| Description           | 1 STY house - Standard |
| Bedrooms              | 4                      |
| Baths                 | 4                      |
| Carports              |                        |
| Garages               | C                      |
| Land size             | .202 Acres             |
| First floor area      | 1,856                  |
| Second floor area     |                        |
| Basement finish area  | 1,087                  |
| Strata area           |                        |
| Building storeys      | 1                      |
| Gross leasable area   |                        |
| Net leasable area     |                        |
| No.of apartment units |                        |