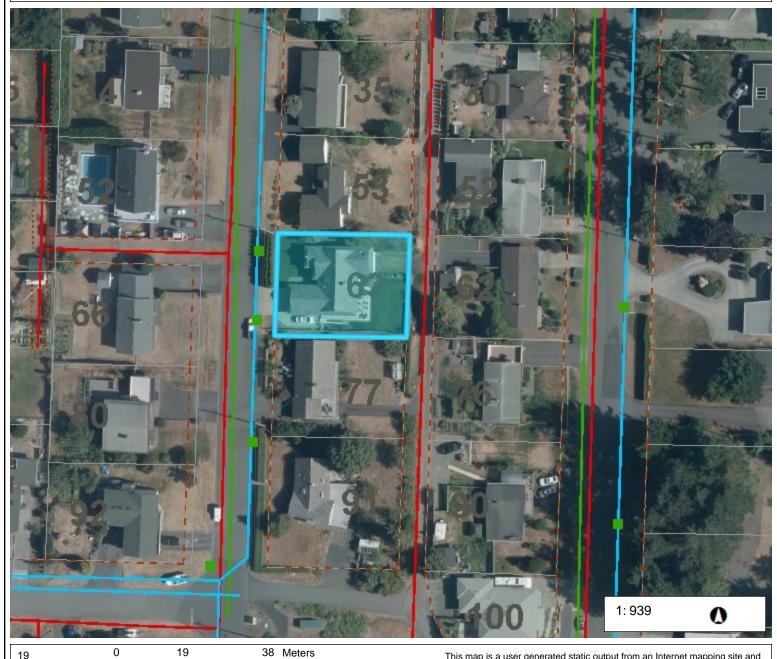

## 63 South Thulin Aerial Map

## Legend

- Storm Catch Basins **RoW and Easement Lines** 
  - Easements
  - Right of Way
- SRW and Easements Polygons
  - **Property Parcels**
- Water Mains
- Storm Drains
- Ditch
- Sewer Mains

This map is a user generated static output from an Internet mapping site and is for reference only. Data layers that appear on this map may or may not be accurate, current, or otherwise reliable.

THIS MAP IS NOT TO BE USED FOR NAVIGATION

19

NAD\_1983\_UTM\_Zone\_10N © Latitude Geographics Group Ltd.