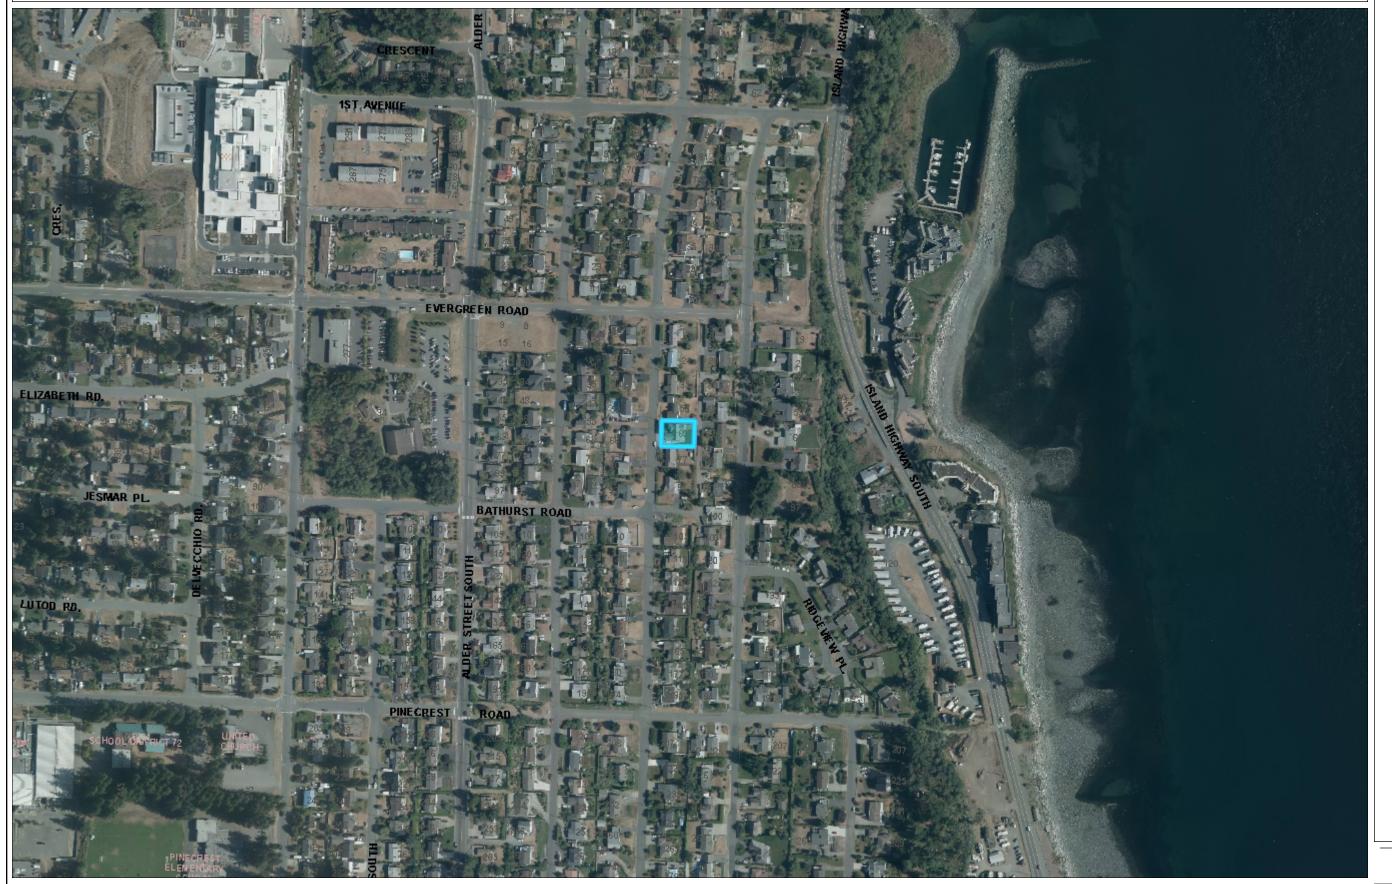

## 63 South Thulin Aerial Map

1: 3,755

0

Notes

75 150 Meters

NAD\_1983\_UTM\_Zone\_10N

This map is a user generated static output from an Internet mapping site and is for reference only. Data layers that appear on this map may or may not be accurate, current, or otherwise reliable. THIS MAP IS NOT TO BE USED FOR NAVIGATION