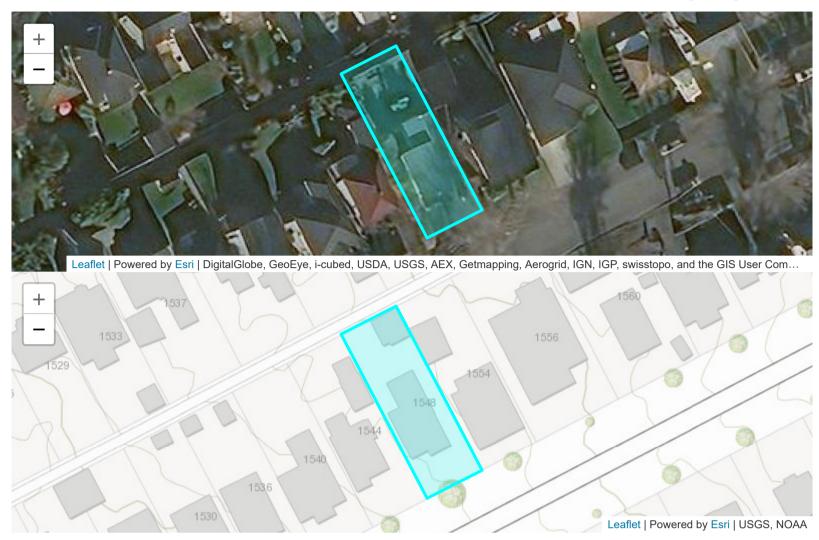

# **1548 BURTON AVE**

6/12/2022

#### **PROPERTY INFORMATION FOR 1548 BURTON AVE**

 PID: 007-665-431
 Legal Type: LAND

 Folio: 08611022
 Lot Number: 9

Legal Description:LOT 9, BLOCK 7, SECTION 29-30, VICTORIA, VIP1222

**BC Assessment Actual Use:** 032 SINGLE FAMILY DWELLING WITH BASEMENT SUITE