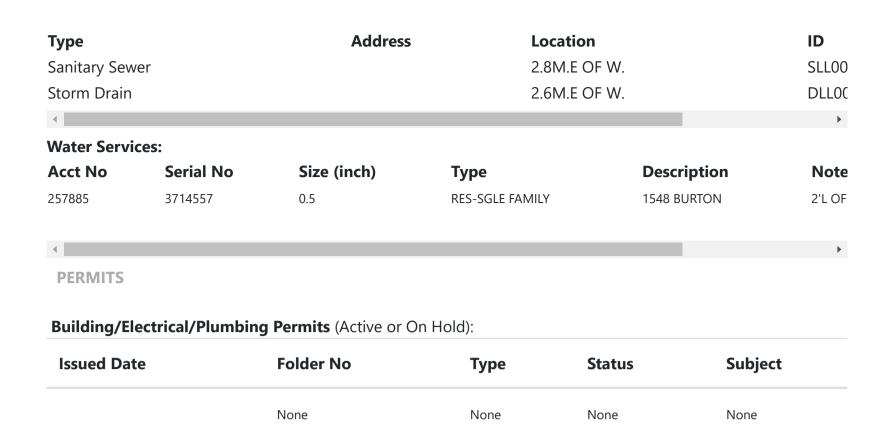

| \$0    |
| 2021 | GENERAL     | \$572,000  | \$243,000         | \$815,000                  | \$0    |
| 2020 | GENERAL     | \$551,000  | \$213,000         | \$764,000                  | \$0    |
|      |             |            |                   |                            |        |

### PLANNING INFORMATION

**Neighbourhood:** OAKLANDS

**Area Planner:** CHELSEA MEDD 250.361.0254 **Councillor Liaison:** BEN ISITT 250.882.9302

**Development Permit Area:** DPA 16 - GENERAL FORM AND CHARACTER

Heritage Status: None
Land Use Contract: None
Special Restrictions: None

**Zoning:** R1-B: <u>Single Family Dwelling District.pdf</u>

**SERVICES** 

**Garbage Zone:** <u>8 B</u>

**School District:** GREATER VICTORIA SCHOOL DISTRICT #61

**Storm and/or Sewer Lateral Connections:** 



## Planning and Development Applications/Permits (Active or On Hold):

4

| Date | Status | Folder No | Туре | Pui |
|------|--------|-----------|------|-----|
| None | N/A    | N/A       | N/A  | N/A |

These data are derived from a variety of sources, historic and current. Accuracy, completeness, correctness, and currency are not guaranteed. Persons accessing the map agree to and accept that their use of any information contained therein is entirely at their own risk. The City of Victoria assumes no obligation or liability for the use of the map data. Distribution of this data is for information purposes and should not be considered authoritative for construction, geotechnical, engineering, navigational, legal or other site-specific uses. Consulting the map service should not be consid