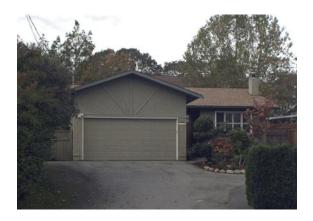

## **4000 CEDAR HILL RD VICTORIA V8N 3C1**

Area-Jurisdiction-Roll: 01-308-55-5473-080

### **Property information**

| Year built            | 1979                   |
|-----------------------|------------------------|
| Description           | 1 STY house - Standard |
| Bedrooms              | 3                      |
| Baths                 | 2                      |
| Carports              |                        |
| Garages               | C                      |
| Land size             | 9890 Sq Ft             |
| First floor area      | 1,337                  |
| Second floor area     |                        |
| Basement finish area  |                        |
| Strata area           |                        |
| Building storeys      | 1                      |
| Gross leasable area   |                        |
| Net leasable area     |                        |
| No.of apartment units |                        |
|                       |                        |