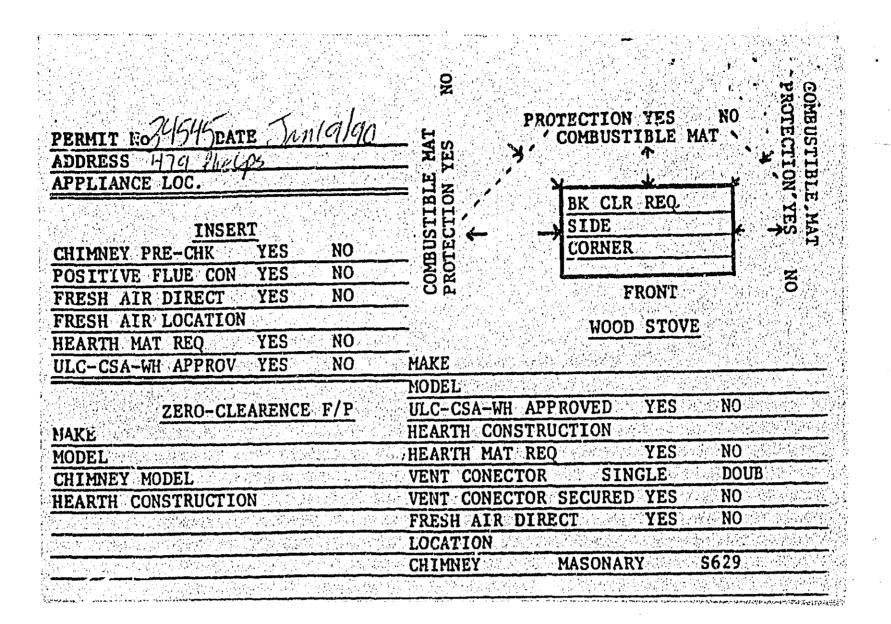

# ENTERED

Tel: (604) 474-6692 Fax: (604) 478-7864

| NOTICE O | OF INSPECTION | N |
|----------|---------------|---|
|----------|---------------|---|

| TOTAL OF THE PROPERTY.                                              |
|---------------------------------------------------------------------|
| ADDRESS: 479 PHELPS PERMIT # 95-134 DATE JUNE 23/95                 |
| INSPECTION: WOOD STOVE (INSTALLED-BASEMENIPASSED: Y N OUNTAIN AIRE) |
| COMMENTS: V-ULC APPROVED (5-621)                                    |
| V - CLEDRANCES O.K.                                                 |
| TLOOR PROTECTION - D.K.                                             |
| V-INTO EXISTING LINED MASONEY CHIMNEY                               |
|                                                                     |
| INSPECTOR Cattu                                                     |