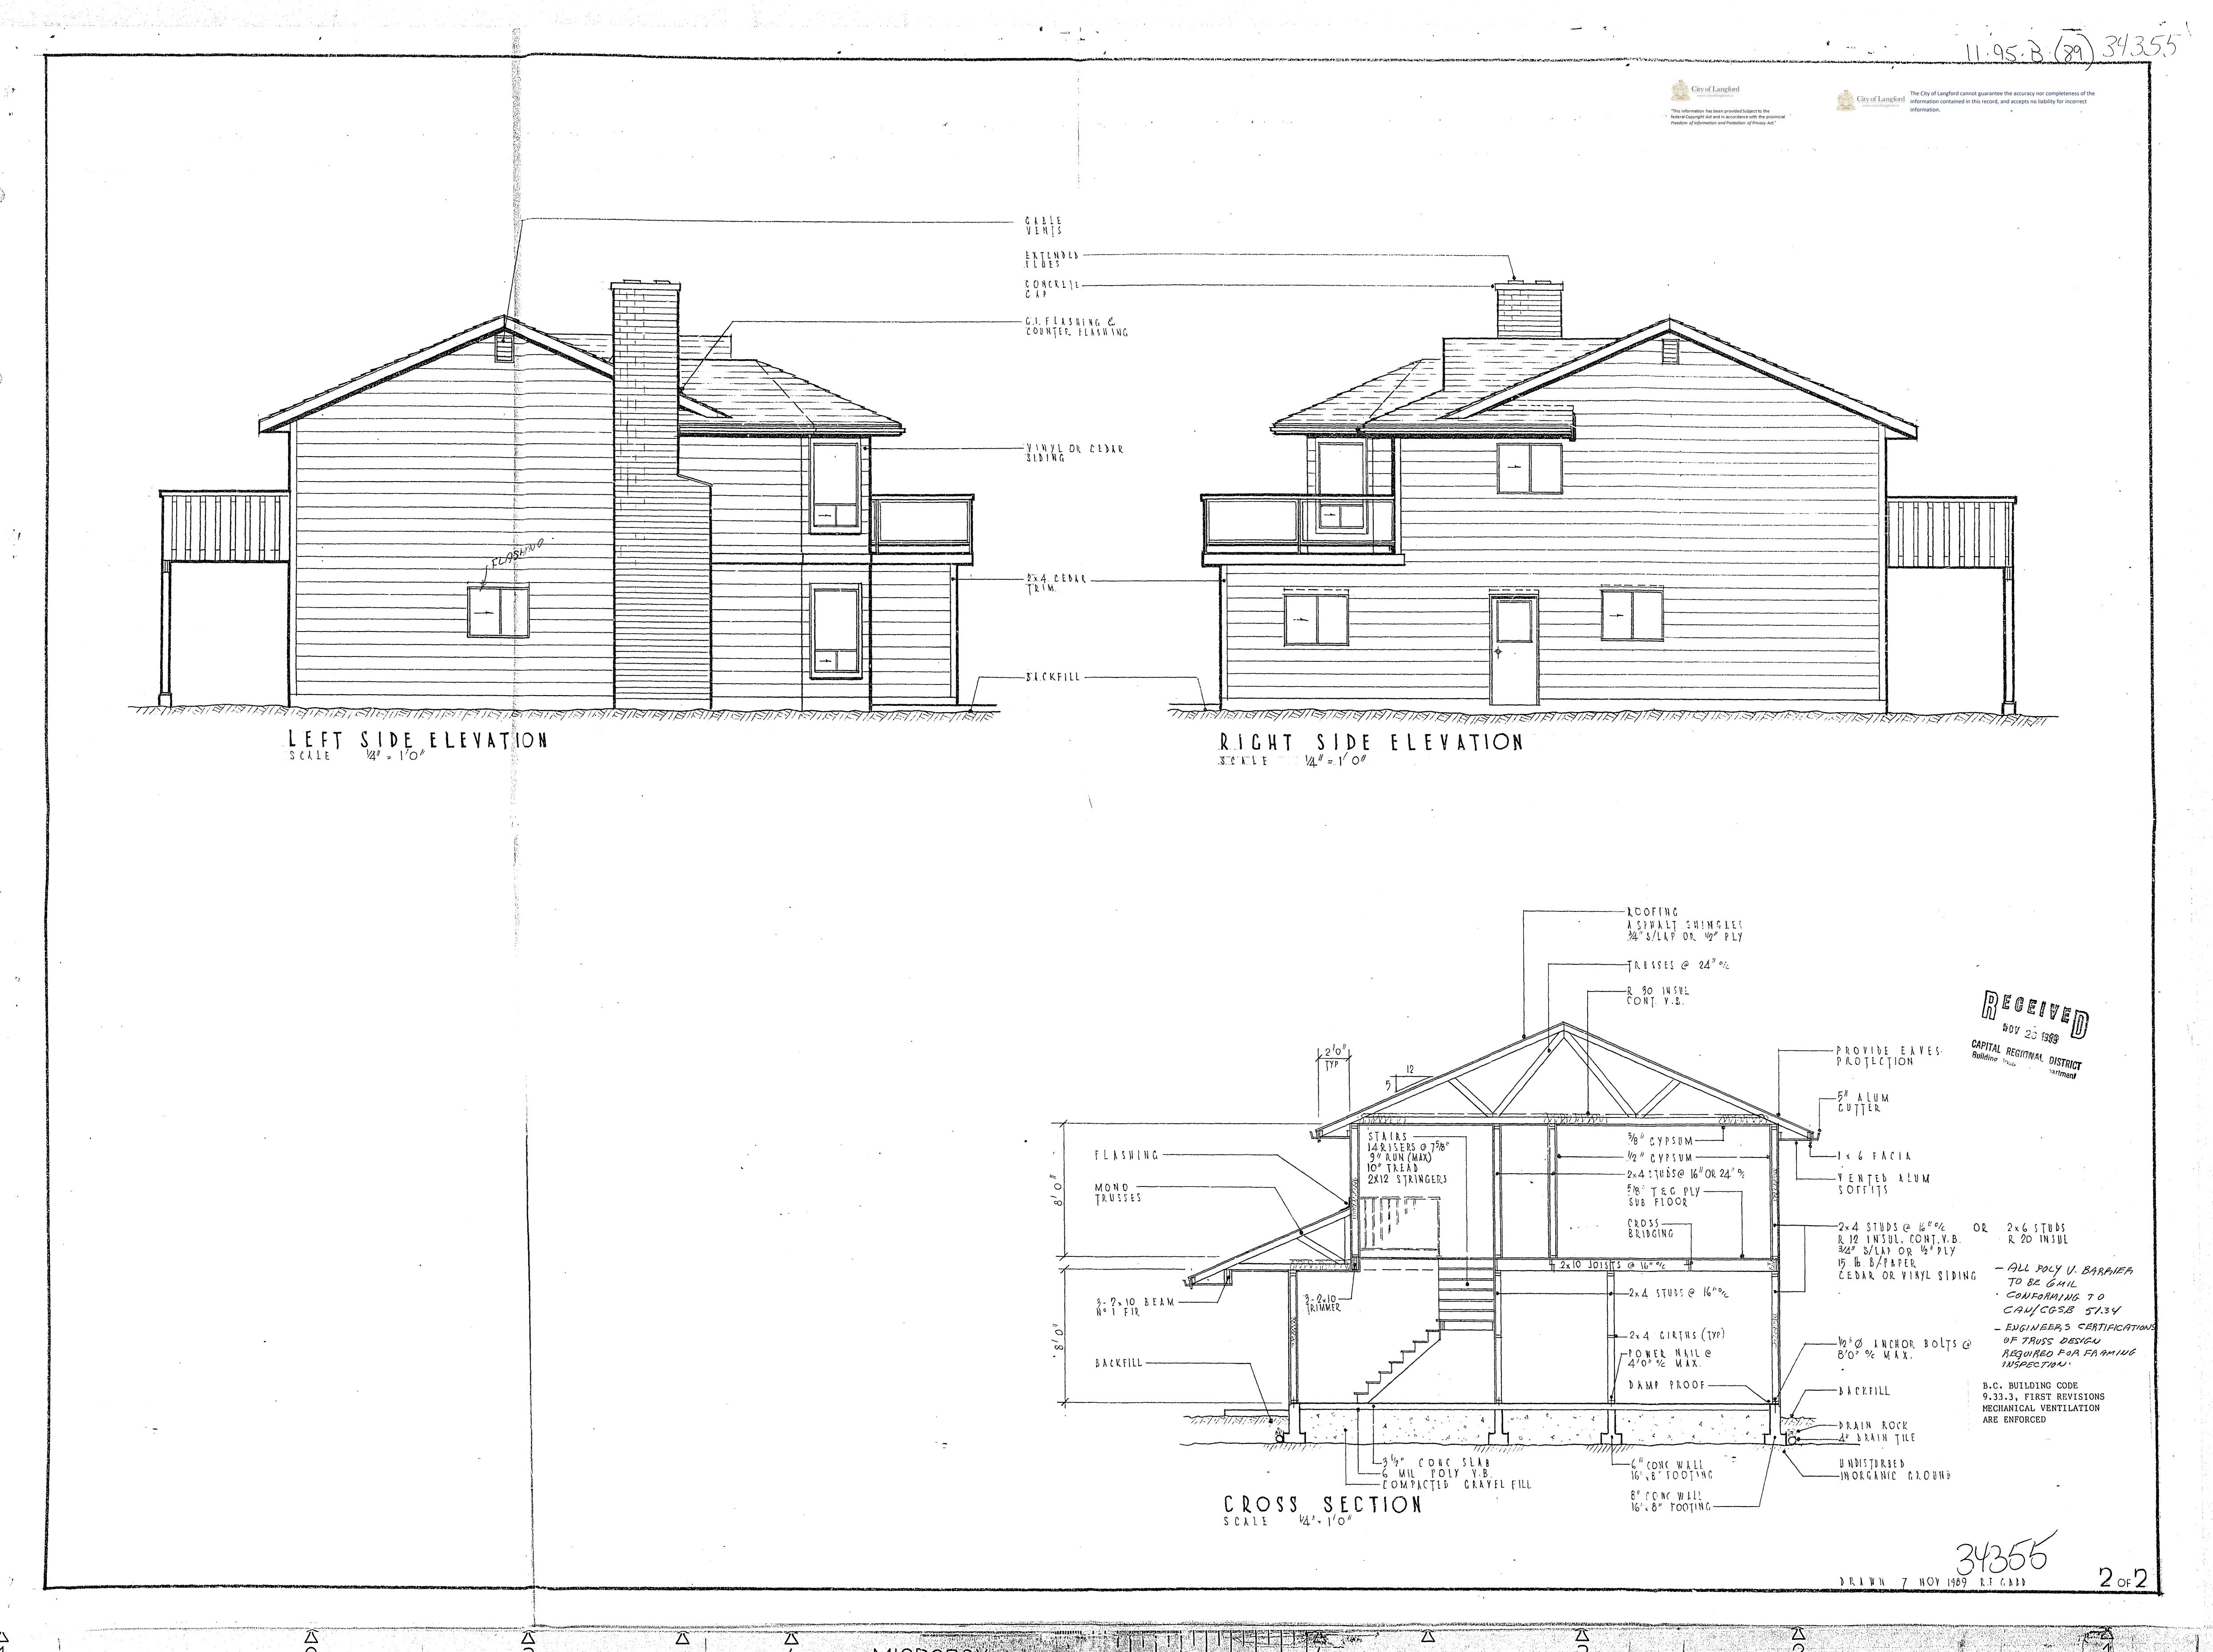

BECEIVED

CAPITAL REGIONAL DISTRICT
Building Inspection Department

21 FICCOS DOUBLE GIRD WET-6083

SHADED PLITE LINE PENDES UNIER FLOOR

A1/17/80 34355

PHONE 356-673)

SALES LOUIS

JOB SITE:

479 PHELPS PD

97H: 22/3" OKTE: JAV-1/90

PAGE.002

City of Langford
www.cityoflangford.ca

"This information has been provided Subject to the federal Copyright Act and in accordance with the provincial Freedom of Information and Protection of Privacy Act."