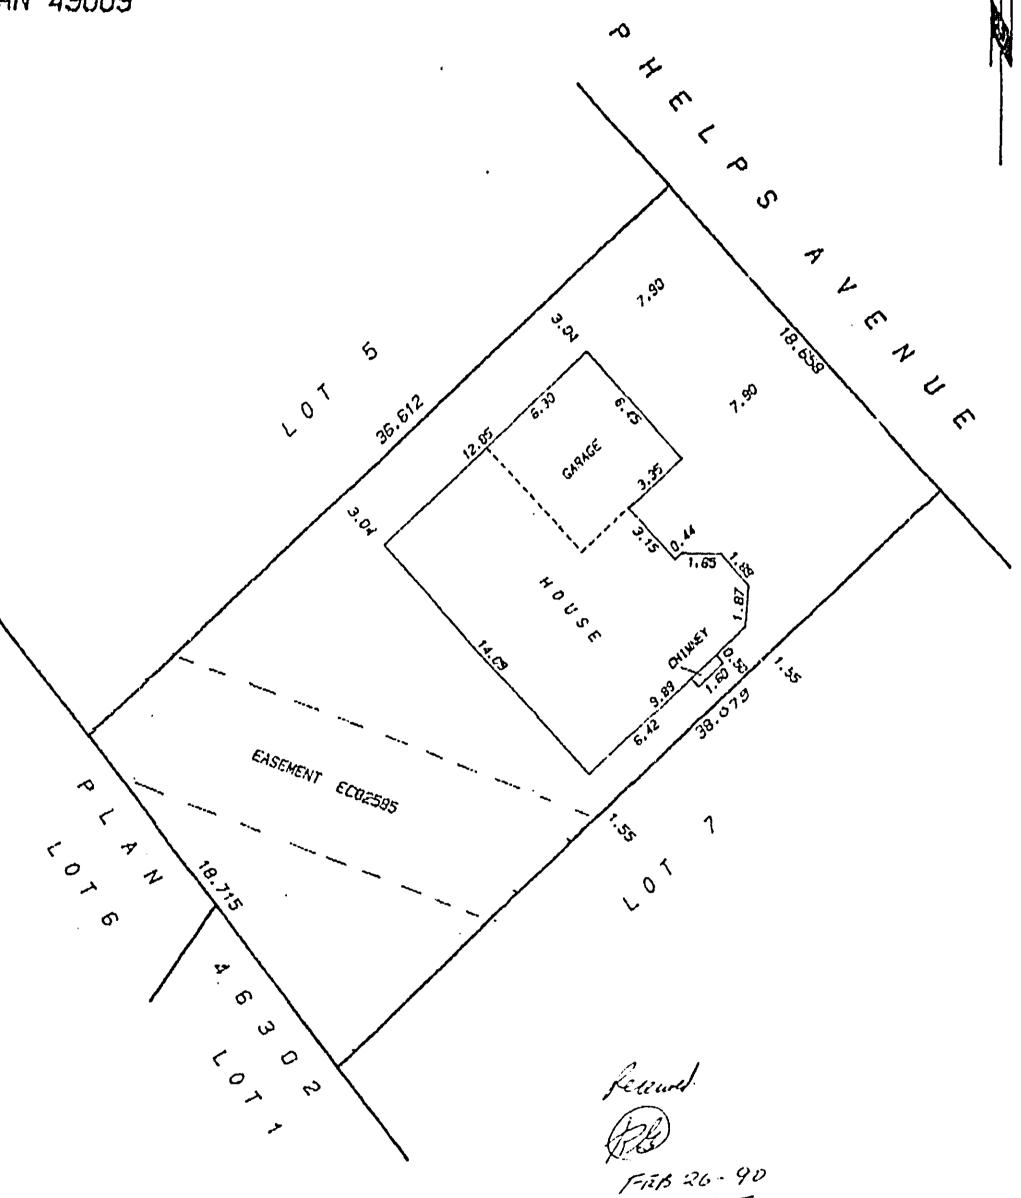

PLAN OF LOT 6 RANGE 2 WEST SECTION 1 HIGHLAND DISTRICT PLAN 49009

SCALE 1:250
DISTANCES ARE IN METHES AND DECIMALS THEREOF.

34355

THIS PLAN IS NOT TO BE USED FOR RE-ESTABLISHING PROPERTY BOUNDARIES OR CONSTRUCTION PURPOSES.

# John A. Whittaker

B.C. LAND SURVEYOR 1281 Fairfield Road, Victoria, British Columbia V8V 3B3 Felephone: 388-9713

Legal and Topographic Surveying
Subdivision Design and Planning Services
Cadastral, Planimetric

Sadastral, Planimetric and Photogrammetric Mapping Services

THIS PLAN IS PREPARED FOR MORTGAGE PURPOSES ONLY.

THIS IS TO CERTIFY THAT THE DWELLING ON THE ABOVE LOT LIES WHOLLY WITHIN THE SAID LOT AND DOES NOT ENCROACH ON ANY ADJOINING LOT OR ROAD.

ALL CLEARANCE DISTANCES ARE SHOWN TO AN ACCURACY OF PLUS
OR MINUS 0.02 METRES.

CERTIFIED CORRECT THIS 23rd DAY OF February 19 90 .

SEAL

BC.L.S.

LE 4060

BK. 215

PG. 53

PLAN. 49009 SECTION 1 RANGE HICHLAND DISTRICT FOR LAND USE/SITING Zoning VBACK DIMENSIONS 441 (Side:<u>10</u> SIXIE 1/ = 20/0/ Front: Height (maximum): 30 Special Requirements: BCLS CERTIFICATE 18.715m REGULBED FOR BEWERED PROPERTY 517106. Signed 46/0" 100 Inspect SEWER CONNECTION DECK TOECK SORFACE 8.658m 479= PHELPS AVENUE DRAWN R.F. G. L.D. 7 NOV 1989