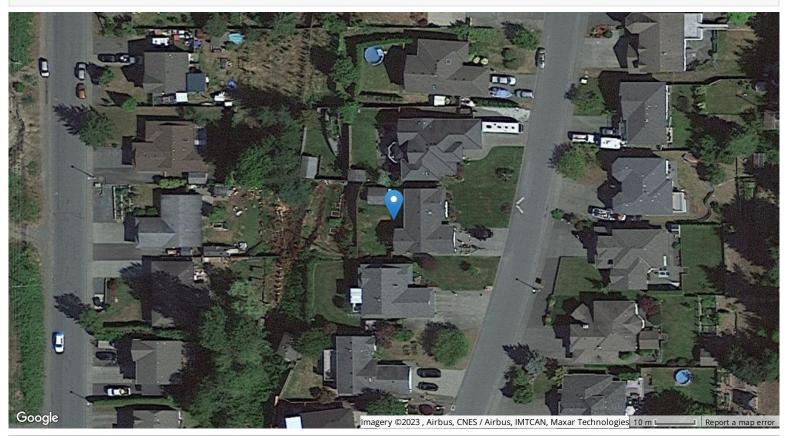

MISCELLANEOUS NOTES:

ASSOCIATED PLAN NUMBERS: SUBDIVISION PLAN VIP59095

AFB/IFB: MN: N PE: 0 SL: 1 TI: 1

The lot dimensions shown are estimated and should be verified by survey plan.

Max Elevation: 85.46 m | Min Elevation: 76.23 m | Difference: 9.23 m