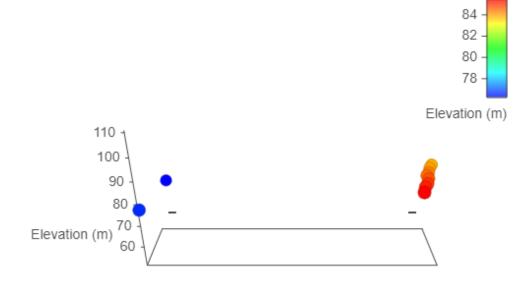

# 270 STRATFORD DR Campbell River BC V9W 8A8

| PID            | 018-797-628              |               |            | Legal Description  |      | LOT 10, DISTRICT LOT 72, SAYWARD DISTRICT,<br>PLAN VIP59095 |                        |
|----------------|--------------------------|---------------|------------|--------------------|------|-------------------------------------------------------------|------------------------|
| Zoning         | R-1 - Residential One    |               |            | Plan               |      | VIP59095                                                    |                        |
| Registered Own | er CH*, D*               | CH*, D*       |            | Community Plans(s) |      | OCP: Neighbourhood (proposed & existing), not<br>in ALR     |                        |
| Floor Area     | 1985 Ft <sup>2</sup>     | Max Elevation | 85.46 m    | Year Built         | 2003 | Transit Score                                               | 30 / Some Transit      |
| Lot Size       | 10082.77 ft <sup>2</sup> | Min Elevation | 76.23 m    | Bedrooms           | 3    | WalkScore                                                   | 43 / Car-Dependent     |
| Dimensions     | -                        | Annual Taxes  | \$5,676.00 | Bathrooms          | 3    | Structure                                                   | SINGLE FAMILY DWELLING |
| MLS HISTORY    |                          |               |            |                    |      |                                                             |                        |
| Status (Date)  |                          | DOM           | LP/SP      |                    | Firm |                                                             |                        |
| 832311         | 832311 Cancelled None    |               | 85         | \$599,900 / -      |      | RE/MAX Check Re                                             | ealty                  |
| 778471         | 8471 Expired 13/02/2018  |               | 11         | \$509,900 / -      |      | RE/MAX Check Re                                             | ealty                  |

MISCELLANEOUS NOTES:

ASSOCIATED PLAN NUMBERS: SUBDIVISION PLAN VIP59095

AFB/IFB: MN: N PE: 0 SL: 1 TI: 1

The lot dimensions shown are estimated and should be verified by survey plan.

Max Elevation: 85.46 m | Min Elevation: 76.23 m | Difference: 9.23 m