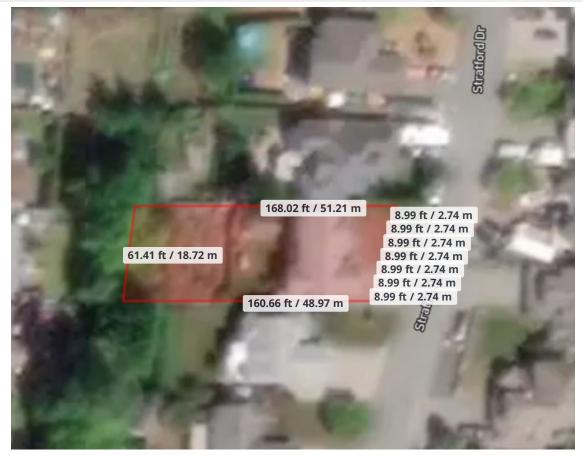

# 270 STRATFORD DR Campbell River BC V9W 8A8

| PID            | 018-797-628              |               |            | Legal Description  |      | LOT 10, DISTRICT LOT 72, SAYWARD DISTRICT,<br>PLAN VIP59095 |                        |
|----------------|--------------------------|---------------|------------|--------------------|------|-------------------------------------------------------------|------------------------|
| Zoning         | R-1 - Residential One    |               |            | Plan               |      | VIP59095                                                    |                        |
| Registered Own | er CH*, D*               | CH*, D*       |            | Community Plans(s) |      | OCP: Neighbourhood (proposed & existing), not<br>in ALR     |                        |
| Floor Area     | 1985 Ft <sup>2</sup>     | Max Elevation | 85.46 m    | Year Built         | 2003 | Transit Score                                               | 30 / Some Transit      |
| Lot Size       | 10082.77 ft <sup>2</sup> | Min Elevation | 76.23 m    | Bedrooms           | 3    | WalkScore                                                   | 43 / Car-Dependent     |
| Dimensions     | -                        | Annual Taxes  | \$5,676.00 | Bathrooms          | 3    | Structure                                                   | SINGLE FAMILY DWELLING |
| MLS HISTORY    |                          |               |            |                    |      |                                                             |                        |
| Status (Date)  |                          | DOM           | LP/SP      |                    | Firm |                                                             |                        |
| 832311         | 832311 Cancelled None    |               | 85         | \$599,900 / -      |      | RE/MAX Check Re                                             | ealty                  |
| 778471         | 8471 Expired 13/02/2018  |               | 11         | \$509,900 / -      |      | RE/MAX Check Re                                             | ealty                  |

MISCELLANEOUS NOTES:

ASSOCIATED PLAN NUMBERS: SUBDIVISION PLAN VIP59095

AFB/IFB: MN: N PE: 0 SL: 1 TI: 1

The lot dimensions shown are estimated and should be verified by survey plan.

Max Elevation: 85.46 m | Min Elevation: 76.23 m | Difference: 9.23 m