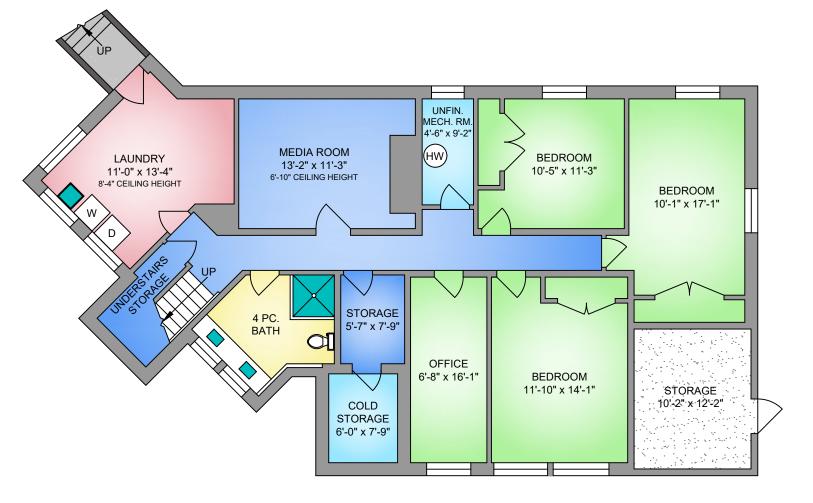

## LOWER FLOOR 1611 SQ. FT. 8'-0" to 8'-4" CEILING HEIGHT

| 3456 PLYMOUTH ROAD<br>MARCH 6, 2025<br>PREPARED FOR THE EXCLUSIVE USE OF TROY PETERSON<br>PLANS MAY NOT BE 100% ACCURATE, IF CRITICAL BUYER TO VERIFY. |                |            |       |
|--------------------------------------------------------------------------------------------------------------------------------------------------------|----------------|------------|-------|
| FLOOR                                                                                                                                                  | AREA (SQ. FT.) |            |       |
|                                                                                                                                                        | FINISHED       | UNFINISHED | PATIO |
| MAIN                                                                                                                                                   | 1828           | -          | 510   |
| LOWER                                                                                                                                                  | 1611           | 52         | -     |
|                                                                                                                                                        |                |            |       |
| TOTAL                                                                                                                                                  | 3439           | 52         | 510   |