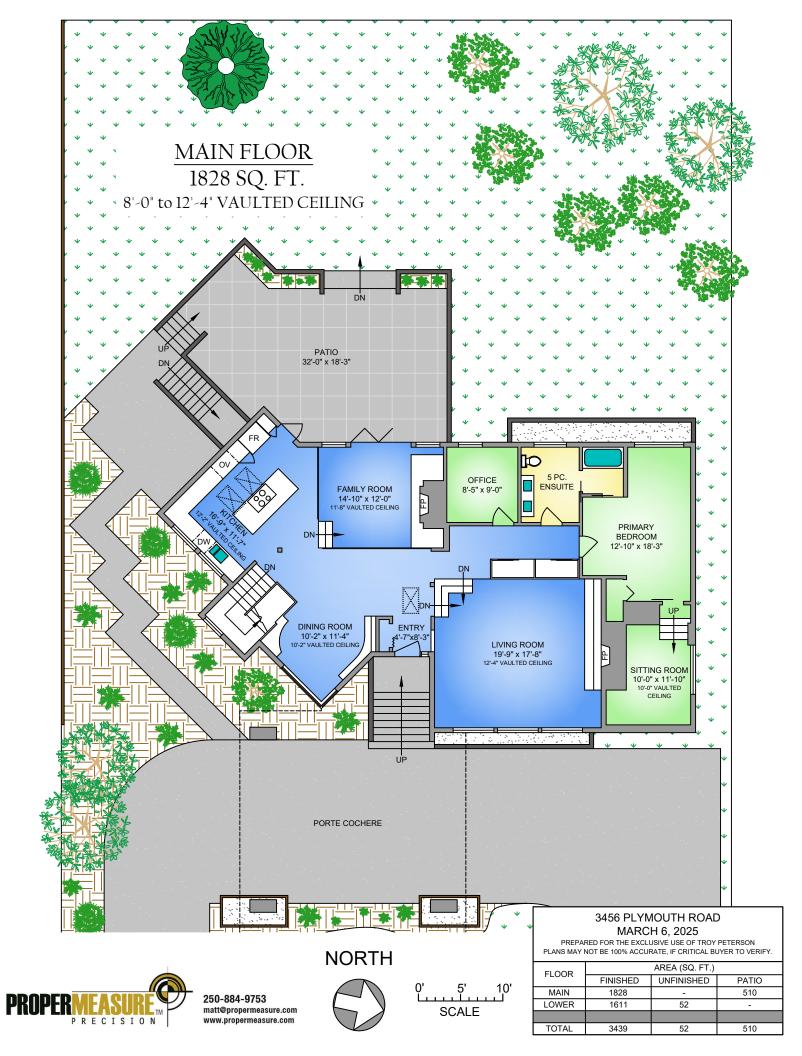

## LOWER FLOOR 1611 SQ. FT. 8'-0" to 8'-4" CEILING HEIGHT

| 3456 PLYMOUTH ROAD<br>MARCH 6, 2025<br>PREPARED FOR THE EXCLUSIVE USE OF TROY PETERSON<br>PLANS MAY NOT BE 100% ACCURATE, IF CRITICAL BUYER TO VERIFY. |                |            |       |
|--------------------------------------------------------------------------------------------------------------------------------------------------------|----------------|------------|-------|
| FLOOR                                                                                                                                                  | AREA (SQ. FT.) |            |       |
|                                                                                                                                                        | FINISHED       | UNFINISHED | PATIO |
| MAIN                                                                                                                                                   | 1828           | -          | 510   |
| LOWER                                                                                                                                                  | 1611           | 52         | -     |
|                                                                                                                                                        |                |            |       |
| TOTAL                                                                                                                                                  | 3439           | 52         | 510   |