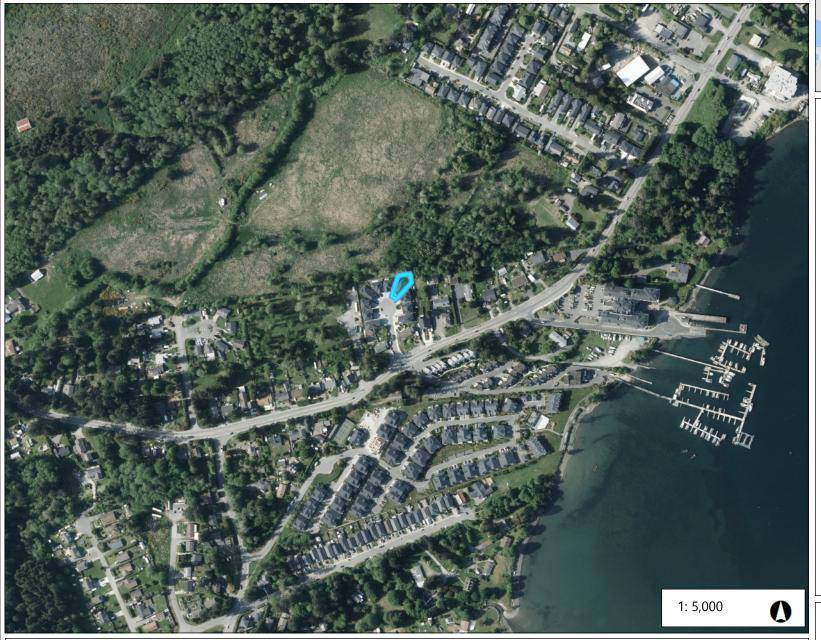

## 1815 Lifehouse Court

Legend

Notes

254.0 0 127.0 254.0 Meters

Important: This map is for general information purposes only. The Capital Regional District (CRD) makes no representations or warranties regarding the accuracy or completeness of this map or the suitability of the map for any purpose. This map is not for navigation The CRD will not be liable for any damage, loss or injury resulting from the use of the map or information on the map and the map may be changed by the CRD at any time.