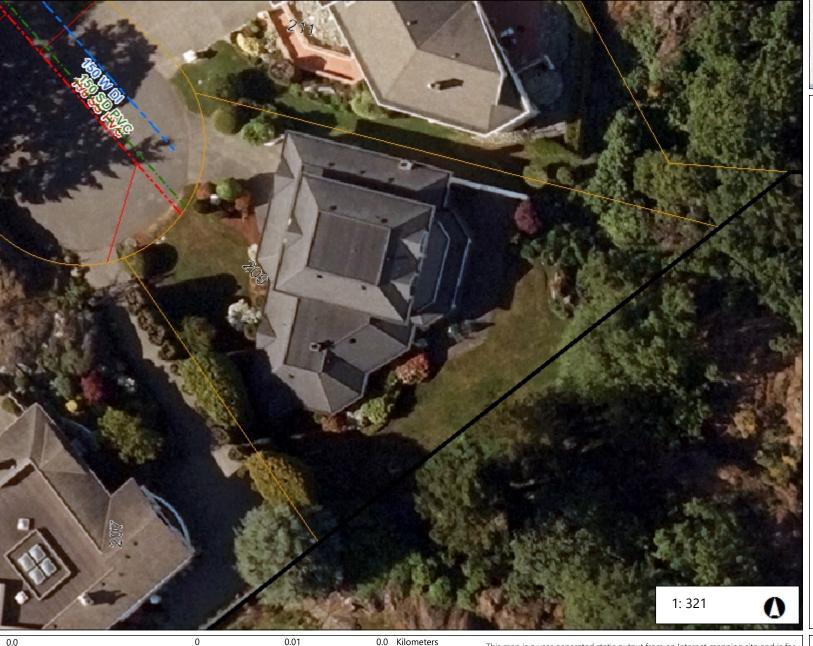

# 209 Denison Aerial Map

## Legend

# Road Names

### Water Valve

- Active, Opened, Right to Open
- Active, Opened, Left to Open
- Active, Closed, Right to Open
- Active, Closed, Left to Open
- Abandoned, Closed, Right to Open

### Water Hydrant

- Municipal
- Private

#### Water Main

- Active
- Abandoned

## Storm Manhole

#### Storm Main

- Abandoned, <Null>
- Abandoned, Main
- Active, <Null>
- Active, CB Lead
- Active, Lead
- Active, Main
- Active, Service
- Active, Stab
- Active, Stub
- Sewer Manhole
- Sewer Lateral

Sewer Main

- Active

Notes

NAD\_1983\_UTM\_Zone\_10N
© Latitude Geographics Group Ltd.

THIS MAP IS NOT TO BE USED FOR NAVIGATION

current, or otherwise reliable.

This map is a user generated static output from an Internet mapping site and is for reference only. Data layers that appear on this map may or may not be accurate,