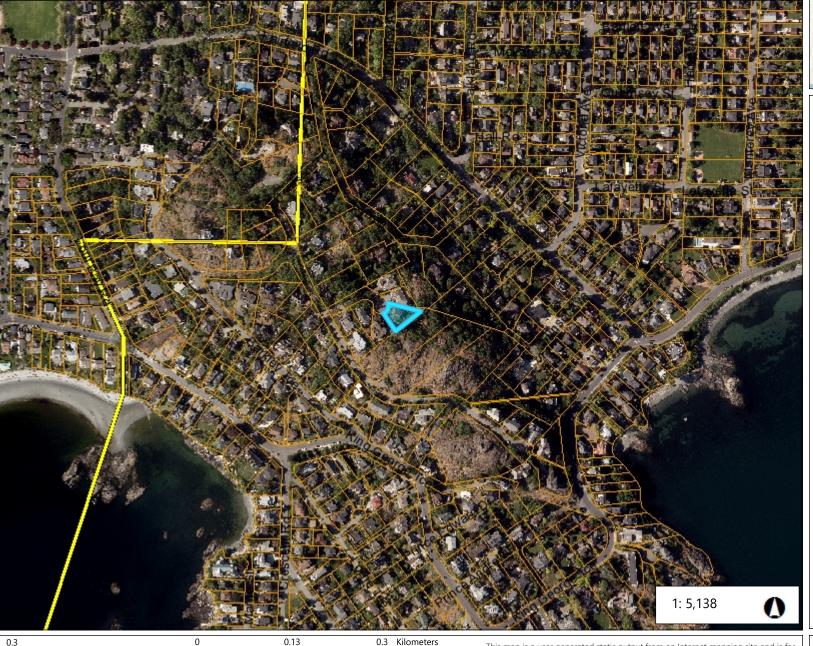

# 209 Denison Aerial Map

## Legend

Road Names

Parcels

Parcel

Municipal Boundary Orthos2021

Red: Band\_1

Green: Band\_2

Blue: Band\_3

Notes

NAD\_1983\_UTM\_Zone\_10N © Latitude Geographics Group Ltd. This map is a user generated static output from an Internet mapping site and is for reference only. Data layers that appear on this map may or may not be accurate, current, or otherwise reliable.

THIS MAP IS NOT TO BE USED FOR NAVIGATION