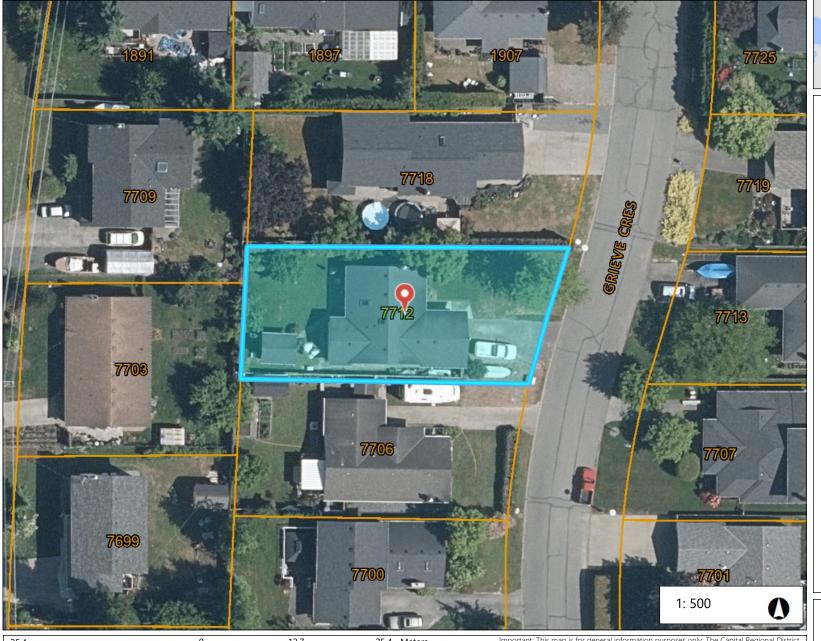

### 7712 Grieve Cres.

Notes

25.4 0 12.7 25.4 Meters

NAD\_1983\_UTM\_Zone\_10N © Capital Regional District Important: This map is for general information purposes only. The Capital Regional District (CRD) makes no representations or warranties regarding the accuracy or completeness of this map or the suitability of the map for any purpose. This map is not for navigation The CRD will not be liable for any damage, loss or injury resulting from the use of the map or information on the map and the map may be changed by the CRD at any time.

## Central Saanich GIS Map Service

## **Right of Way**

#### Legend

District Boundary

District Boundary

Shoreline

RoadsSegment\_3k\_1k
Address Number\_3K\_500

Lot Hooks

Parks

Parcels

Rivers & Creeks\_1K\_100

Ponds

Right of Ways and Easements

Private Easement

Surveyed Right of Way

Unsurveyed Right of Way

Notes

NAD\_1983\_UTM\_Zone\_10N © Latitude Geographics Group Ltd. This map is a user generated static output from an Internet mapping site and is for reference only. Data layers that appear on this map may or may not be accurate, current, or otherwise reliable.