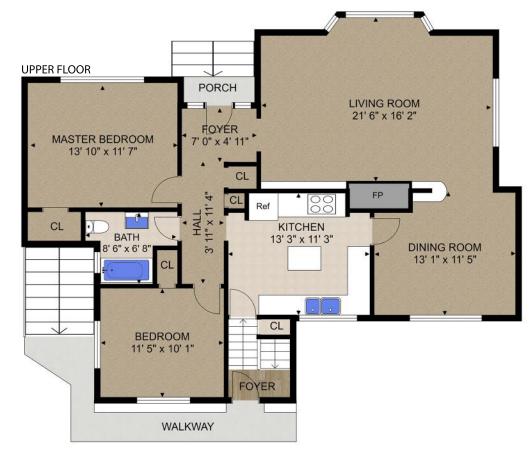

| FLOOR | FINISHED | UNFINISHED | WALKWAY | TOTAL |
|-------|----------|------------|---------|-------|
| LOWER | 1113     | 0          | 131     | 1244  |
| UPPER | 1111     | 0          | 0       | 1111  |
| TOTAL | 2224     | 0          | 131     | 2355  |

|       | 1117           | 7 FINLAYS         | ON ST            |         |
|-------|----------------|-------------------|------------------|---------|
| FLOOR | FINISHED       | UNFINISHED        | WALKWAY          | TOTAL   |
| LOWER | 1113           | 0                 | 131              | 1244    |
| UPPER | 1111           | 0                 | 0                | 1111    |
| TOTAL | 2224           | 0                 | 131              | 2355    |
| PLANS | MAY NOT BE 100 | % ACCURATE, IF CI | RITICAL BUYER TO | VERIFY. |
|       | FLOOR PLAN     | PREPARED FOR EX   | CLUSIVE USE OF   |         |

TROY PETERSEN

| FLOOR | FINISHED | UNFINISHED | WALKWAY | TOTAL |
|-------|----------|------------|---------|-------|
| LOWER | 1113     | 0          | 131     | 1244  |
| UPPER | 1111     | 0          | 0       | 1111  |
| TOTAL | 2224     | 0          | 131     | 2355  |