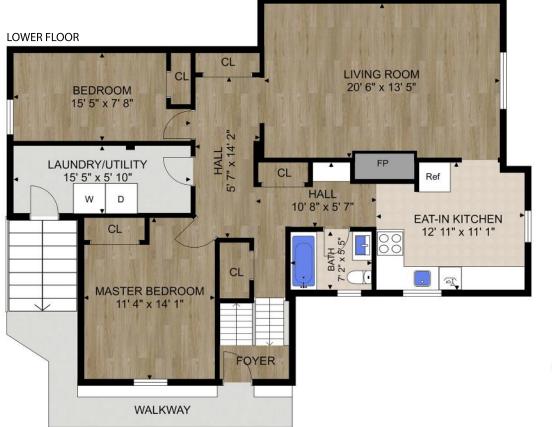

| FLOOR | FINISHED | UNFINISHED | WALKWAY | TOTAL |
|-------|----------|------------|---------|-------|
| LOWER | 1113     | 0          | 131     | 1244  |
| UPPER | 1111     | 0          | 0       | 1111  |
| TOTAL | 2224     | 0          | 131     | 2355  |

|       | 1117           | 7 FINLAYS         | ON ST            |         |
|-------|----------------|-------------------|------------------|---------|
| FLOOR | FINISHED       | UNFINISHED        | WALKWAY          | TOTAL   |
| LOWER | 1113           | 0                 | 131              | 1244    |
| UPPER | 1111           | 0                 | 0                | 1111    |
| TOTAL | 2224           | 0                 | 131              | 2355    |
| PLANS | MAY NOT BE 100 | % ACCURATE, IF CI | RITICAL BUYER TO | VERIFY. |
|       | FLOOR PLAN     | PREPARED FOR EX   | CLUSIVE USE OF   |         |

TROY PETERSEN

| FLOOR | FINISHED | UNFINISHED | WALKWAY | TOTAL |
|-------|----------|------------|---------|-------|
| LOWER | 1113     | 0          | 131     | 1244  |
| UPPER | 1111     | 0          | 0       | 1111  |
| TOTAL | 2224     | 0          | 131     | 2355  |