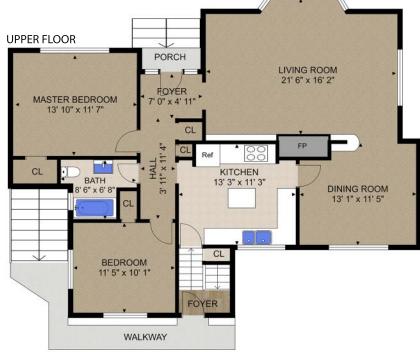

| FLOOR | FINISHED | UNFINISHED | WALKWAY | TOTAL |
|-------|----------|------------|---------|-------|
| LOWER | 1113     | 0          | 131     | 1244  |
| UPPER | 1111     | 0          | 0       | 1111  |
| TOTAL | 2224     | 0          | 131     | 2355  |

|       | 1117           | 7 FINLAYS         | ON ST            |         |
|-------|----------------|-------------------|------------------|---------|
| FLOOR | FINISHED       | UNFINISHED        | WALKWAY          | TOTAL   |
| LOWER | 1113           | 0                 | 131              | 1244    |
| UPPER | 1111           | 0                 | 0                | 1111    |
| TOTAL | 2224           | 0                 | 131              | 2355    |
| PLANS | MAY NOT BE 100 | % ACCURATE, IF CI | RITICAL BUYER TO | VERIFY. |
|       | FLOOR PLAN     | PREPARED FOR EX   | CLUSIVE USE OF   |         |

TROY PETERSEN

| FLOOR | FINISHED | UNFINISHED | WALKWAY | TOTAL |
|-------|----------|------------|---------|-------|
| LOWER | 1113     | 0          | 131     | 1244  |
| UPPER | 1111     | 0          | 0       | 1111  |
| TOTAL | 2224     | 0          | 131     | 2355  |