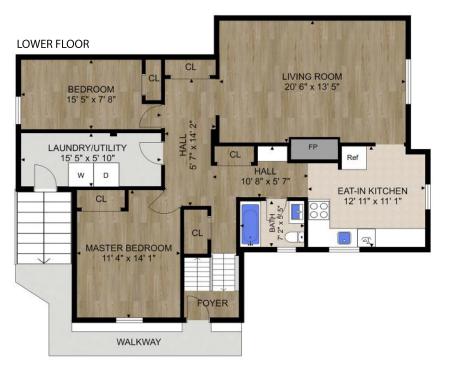

| FLOOR | FINISHED | UNFINISHED | WALKWAY | TOTAL |
|-------|----------|------------|---------|-------|
| LOWER | 1113     | 0          | 131     | 1244  |
| UPPER | 1111     | 0          | 0       | 1111  |
| TOTAL | 2224     | 0          | 131     | 2355  |

|       | 1117           | 7 FINLAYS         | ON ST            |         |
|-------|----------------|-------------------|------------------|---------|
| FLOOR | FINISHED       | UNFINISHED        | WALKWAY          | TOTAL   |
| LOWER | 1113           | 0                 | 131              | 1244    |
| UPPER | 1111           | 0                 | 0                | 1111    |
| TOTAL | 2224           | 0                 | 131              | 2355    |
| PLANS | MAY NOT BE 100 | % ACCURATE, IF CI | RITICAL BUYER TO | VERIFY. |
|       | FLOOR PLAN     | PREPARED FOR EX   | CLUSIVE USE OF   |         |

TROY PETERSEN

| FLOOR | FINISHED | UNFINISHED | WALKWAY | TOTAL |
|-------|----------|------------|---------|-------|
| LOWER | 1113     | 0          | 131     | 1244  |
| UPPER | 1111     | 0          | 0       | 1111  |
| TOTAL | 2224     | 0          | 131     | 2355  |