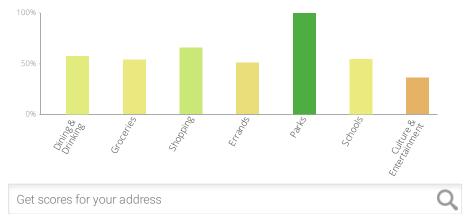

|                   | 5.2                 | 7.9                      | 175/251           | 99/805                 | Victoria |                           | 44 mins         | 3.6 km   | 6 mins          | 44 mins         |
| F Esquimalt                                   |                   | 3                   | 4.6                      | 241/251           | 209/246                | Victoria | AP Program                | 48 mins         | 3.8 km   | 9 mins          | 48 mins         |

# 1117 FINLAYSON ST Victoria, V8T 2T8



Some errands can be accomplished on foot



Many nearby public transportation options



Very Bikeable

Biking is convenient for most trips

#### The Walk Score here is 57 out of 100 based on these categories. View a map of what's nearby.