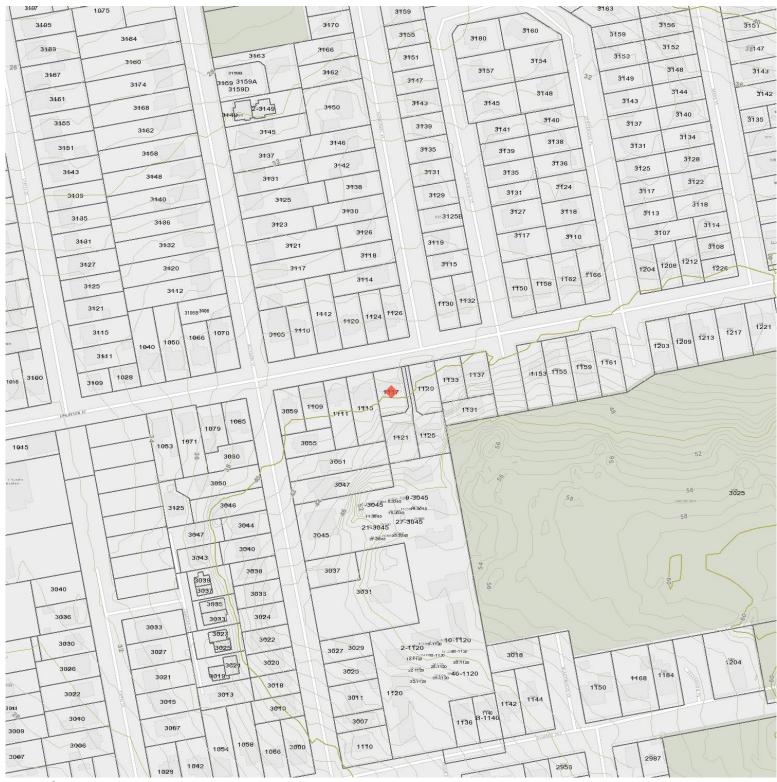

## Property Boundary and Topography

Max Elevation: 43.89 m | Min Elevation: 40.30 m | Difference: 3.59 m