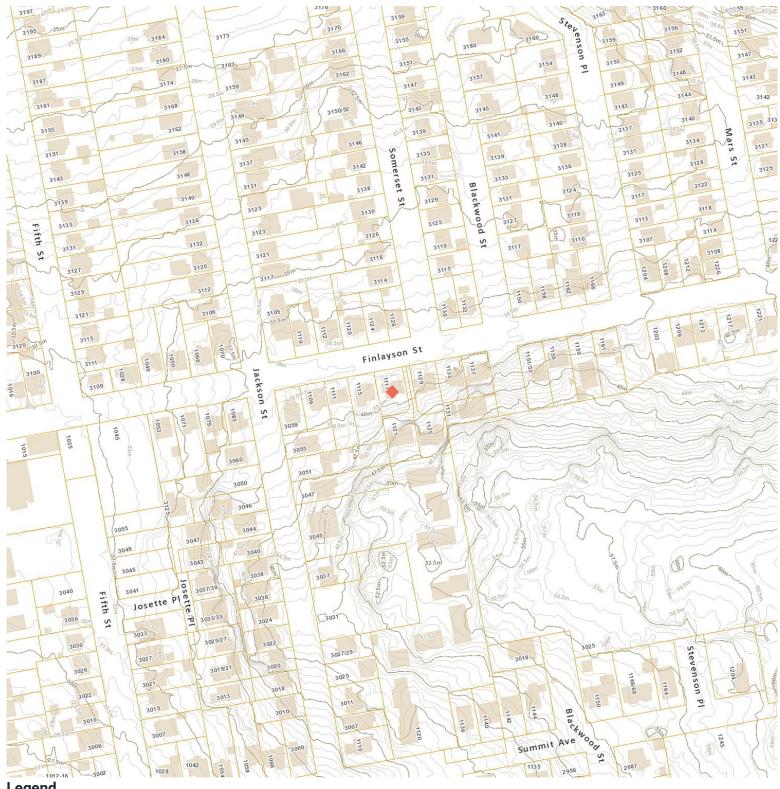

## Property Boundary and Topography

Max Elevation: 43.89 m | Min Elevation: 40.30 m | Difference: 3.59 m

## VicMap GIS Map