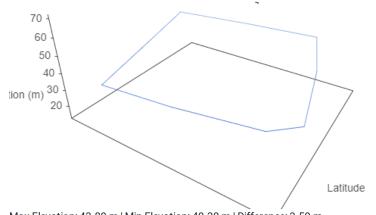

## Property Boundary and Topography

Max Elevation: 43.89 m | Min Elevation: 40.30 m | Difference: 3.59 m