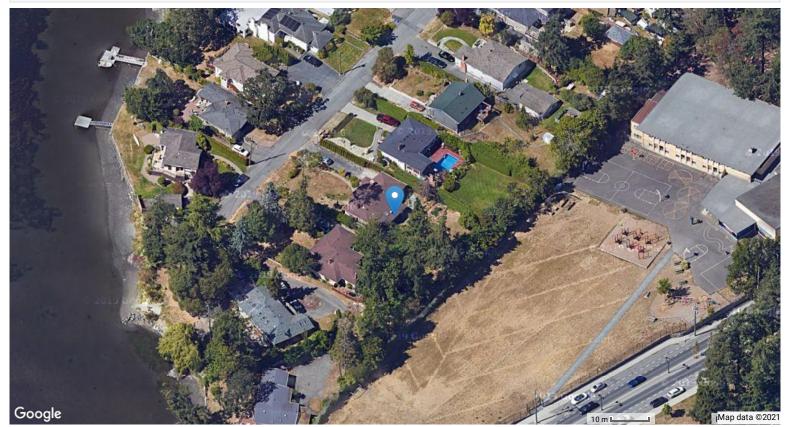

**PROPERTY REPORT** 

2771 MURRAY DR Saanich V9A 2S4 Canada

PID: 005-464-528

JUNE 21, 2021

## **Property Boundary and Topography**

Max Elevation: 9.74 m | Min Elevation: 4.94 m | Difference: 4.80 m