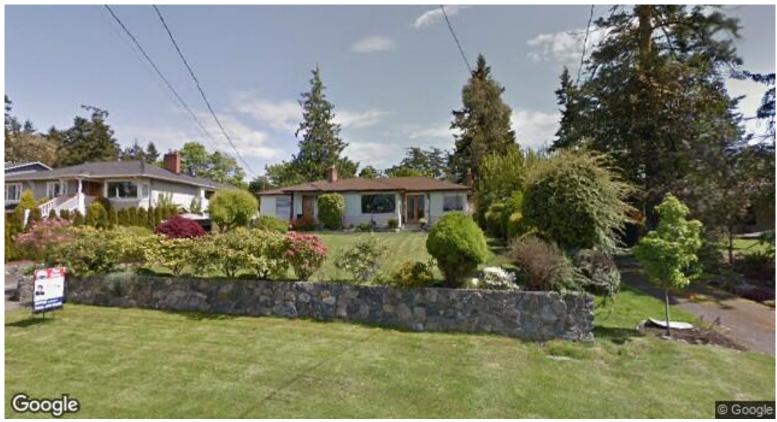

**PROPERTY REPORT** 

2771 MURRAY DR Saanich V9A 2S4 Canada

PID: 005-464-528

JUNE 21, 2021

## **Property Boundary and Topography**

Max Elevation: 9.74 m | Min Elevation: 4.94 m | Difference: 4.80 m