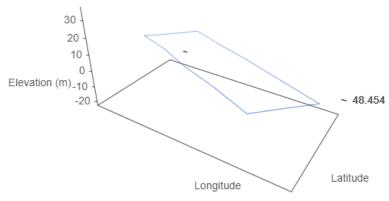

## **Property Boundary and Topography**

Max Elevation: 9.74 m | Min Elevation: 4.94 m | Difference: 4.80 m