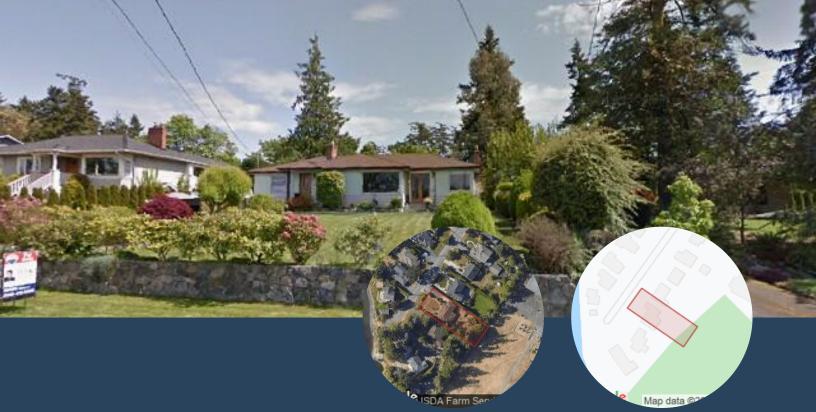

**PROPERTY REPORT** 

2771 MURRAY DR Saanich V9A 2S4 Canada

PID: 005-464-528

JUNE 21, 2021

## **Property Boundary and Topography**

Max Elevation: 9.74 m | Min Elevation: 4.94 m | Difference: 4.80 m