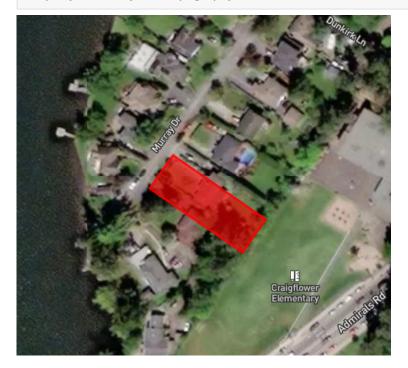

**PROPERTY REPORT** 

2771 MURRAY DR Saanich V9A 2S4 Canada

PID: 005-464-528

JUNE 21, 2021

#### **BC LTSA - Notes**

PARCEL IDENTIFIER (PID): 005-464-528

SHORT LEGAL DESCRIPTION:S/8797////6

MARG:

TAXATION AUTHORITY:

1 Saanich, The Corporation of the District of

FULL LEGAL DESCRIPTION: CURRENT

LOT 6 SECTION 21 VICTORIA DISTRICT PLAN 8797