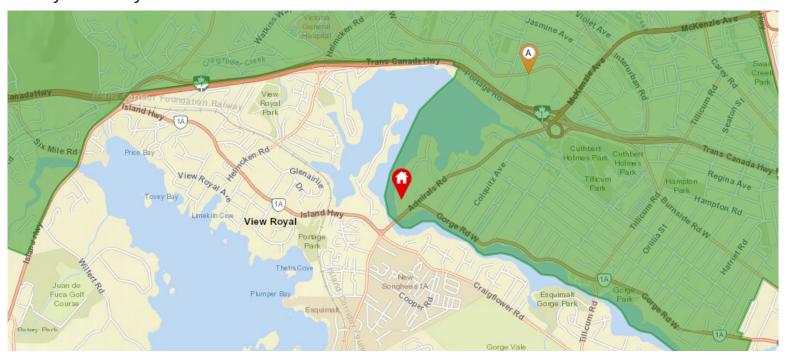

## **Nearby Secondary Schools**

Subject Property

Catchment School

Other Schools

Secondary School Catchment: Spectrum Community School -

| School's<br>Name       | Grades<br>Covered | 2017-2018<br>Rating | 5-year Average<br>Rating | 2017-2018<br>Rank | 5-year Average<br>Rank | City     | Special<br>Notes/Programs | Walking<br>Time   | Distance | Driving<br>Time | Transit<br>Time |
|------------------------|-------------------|---------------------|--------------------------|-------------------|------------------------|----------|---------------------------|-------------------|----------|-----------------|-----------------|
| A Spectrum             | 9 - 12            | 4.6                 | 5.4                      | 206/251           | 167/246                | Victoria | AP Program                | 27 mins           | 2.0 km   | 5 mins          | 21 mins         |
| B Esquimalt            | 9 - 12            | 3                   | 4.6                      | 241/251           | 209/246                | Victoria | AP Program                | 42 mins           | 3.3 km   | 8 mins          | 21 mins         |
| C Victor<br>Brodeur    | K - 12            | n/a                 | n/a                      | n/a               | n/a                    | Victoria | IB Program (DP)           | 51 mins           | 3.9 km   | 9 mins          | 26 mins         |
| D Pacific<br>Christian | K - 12            | 6.4                 | 7.6                      | 99/251            | 130/805                | Victoria | AP Program                | 54 mins           | 4.1 km   | 9 mins          | 57 mins         |
| E St Andrew's          | 8 - 12            | 5.2                 | 7.9                      | 175/251           | 99/805                 | Victoria |                           | 55 mins           | 4.2 km   | 7 mins          | 37 mins         |
| F Reynolds             | 9 - 12            | 5.5                 | 5.7                      | 163/251           | 144/246                | Victoria | AP Program                | 1 hour 10<br>mins | 5.4 km   | 10 mins         | 40 mins         |