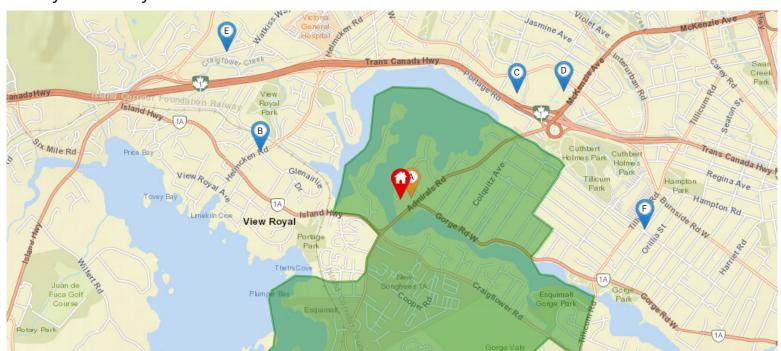

## **Nearby Elementary Schools**

**Legend:** • Subject Property

Catchment School

Other Schools

Elementary School Catchment: Craigflower Elementary -

| School's Name               | Grades<br>Covered | 2017-2018<br>Rating | 5-year Average<br>Rating | 2017-2018<br>Rank | 5-year Average<br>Rank | City     | Special<br>Notes/Programs | Walking<br>Time | Distance | Driving<br>Time | Transit<br>Time |
|-----------------------------|-------------------|---------------------|--------------------------|-------------------|------------------------|----------|---------------------------|-----------------|----------|-----------------|-----------------|
| A Craigflower<br>Elementary | K - 5             | n/a                 | n/a                      | n/a               | n/a                    | Victoria | 1                         | 5 mins          | 0.3 km   | 2 mins          | 5 mins          |
| B View Royal                | K - 5             | 6.1                 | 4.8                      | 426/955           | 659/805                | Victoria | ı                         | 28 mins         | 2.2 km   | 6 mins          | 17 mins         |
| C Marigold                  | K - 5             | 5.2                 | 5.4                      | 655/955           | 541/805                | Victoria | ì                         | 24 mins         | 1.8 km   | 6 mins          | 19 mins         |
| D St Joseph's               | K - 7             | 8.2                 | 8.4                      | 95/955            | 75/805                 | Victoria | ì                         | 28 mins         | 2.1 km   | 6 mins          | 22 mins         |
| E Eagle View                | K - 5             | 6.7                 | 6.3                      | 311/955           | 334/805                | Victoria | 1                         | 56 mins         | 4.4 km   | 7 mins          | 26 mins         |
| F Tillicum                  | K - 5             | 4.4                 | 5                        | 789/955           | 625/805                | Victoria | 1                         | 34 mins         | 2.7 km   | 6 mins          | 13 mins         |
|                             |                   |                     |                          |                   |                        |          |                           |                 |          |                 |                 |