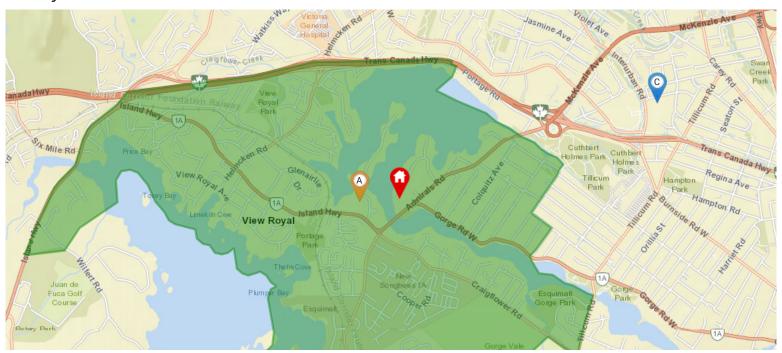

## **Nearby Middle Schools**

Subject Property

Catchment School

Other Schools

Middle School Catchment: Shoreline Community Middle -

| School's Name                 | Grades<br>Covered | 2017-2018<br>Rating | 5-year Average<br>Rating | 2017-2018<br>Rank | 5-year Average<br>Rank | City     | Special<br>Notes/Programs | Walking<br>Time   | Distance | Driving<br>Time | Transit<br>Time |
|-------------------------------|-------------------|---------------------|--------------------------|-------------------|------------------------|----------|---------------------------|-------------------|----------|-----------------|-----------------|
| A Shoreline Middle<br>School  | 6 - 8             | n/a                 | n/a                      | n/a               | n/a                    | Victoria |                           | 14 mins           | 1.1 km   | 4 mins          | 14 mins         |
| B Rockheights                 | 6 - 8             | n/a                 | n/a                      | n/a               | n/a                    | Victoria | ı                         | 47 mins           | 3.6 km   | 9 mins          | 30 mins         |
| C Colquitz Middle<br>School   | 6 - 8             | n/a                 | n/a                      | n/a               | n/a                    | Victoria |                           | 36 mins           | 2.8 km   | 6 mins          | 22 mins         |
| D Glanford Middle<br>School   | 6-8               | n/a                 | n/a                      | n/a               | n/a                    | Victoria |                           | 56 mins           | 4.3 km   | 8 mins          | 54 mins         |
| E Cedar Hill Middle<br>School | 6 - 8             | n/a                 | n/a                      | n/a               | n/a                    | Victoria |                           | 1 hour 38<br>mins | 7.6 km   | 14 mins         | 46 mins         |
| F Central Middle<br>School    | 6 - 8             | n/a                 | n/a                      | n/a               | n/a                    | Victoria |                           | 1 hour 37<br>mins | 7.5 km   | 18 mins         | 32 mins         |