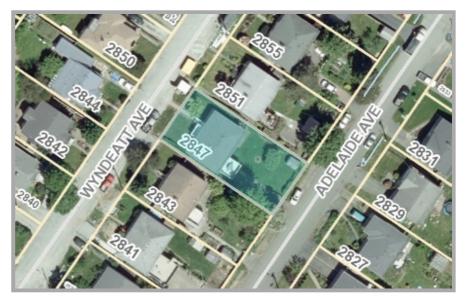

# **Property Information**

**2847 WYNDEATT AVE** 

Folio: 66-2467-000 Property Number: 118444
PID: 000-006-289 LTO Number: CA5008229

Status: ACTIVE Legal: LOT 12 SECTION 21 VICTORIA DISTRICT PLAN 5033