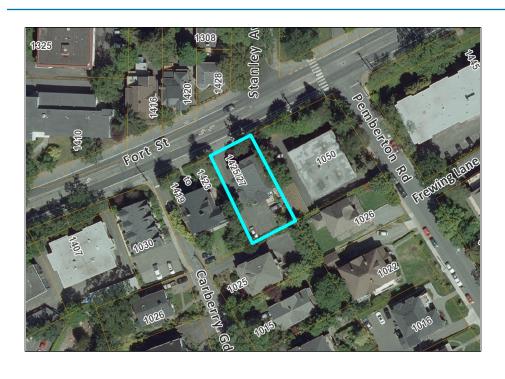

## **Property Information**

Address: 1425 FORT ST Unit: 201

**PID:** 017-994-080

**Folio:** 04300012

Legal Information: LOT 2, SECTION 74, VICTORIA, VIS2530

### **Planning**

**Zoning:** R3-AM-2 **Development Permit Area:** DPA 7B (HC)

Land Use Contract: N/A Councillor Liaison: GEOFF YOUNG (250) 361-0220

Heritage Status: N/A Area Planner: ALEC JOHNSTON 250.361.0487

**Special Restrictions:** N/A **Sign Zone Planning:** Refer to map.

Neighbourhood: ROCKLAND