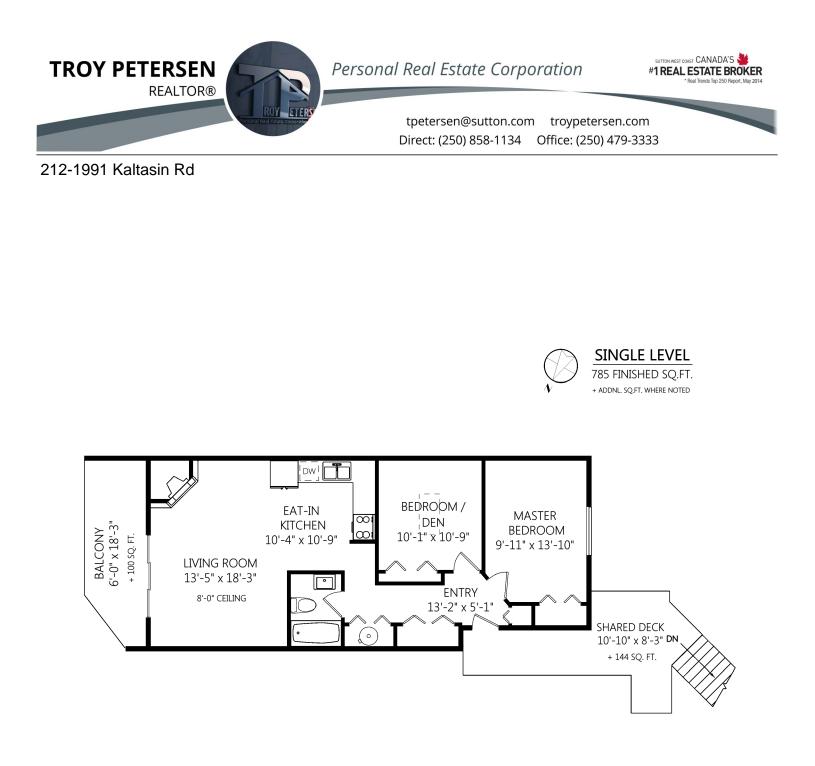

|              | Fin. Sq.Ft. | UnFin. Sq.Ft. | Total Sq.Ft. | Shown length and width dimensions are approximate.                       |
|--------------|-------------|---------------|--------------|--------------------------------------------------------------------------|
| Single Level | 785         | 0             | 785          | Area sq.ft. is representative of the on-site measurements. (1" accuracy) |
| То           | al 785      | 0             | 785          |                                                                          |