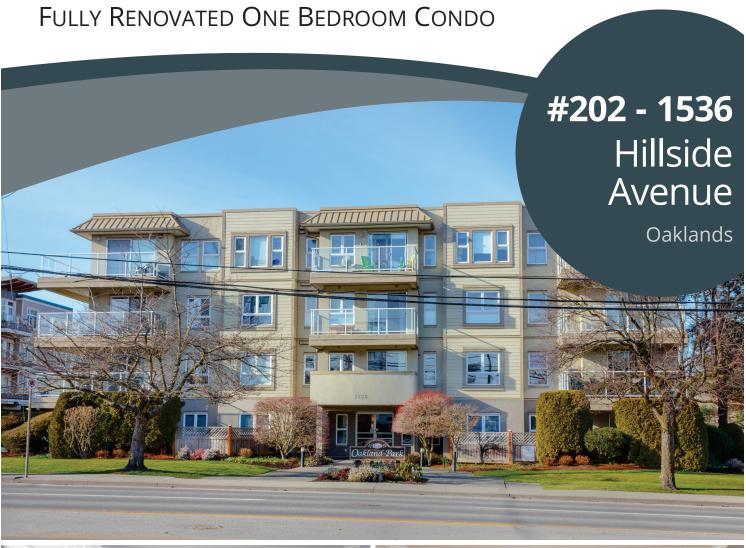

## **#202 - 1536** Hillside Ave

Oaklands

**List Price** \$329,900 **MLS® Number** 406590

Bedrooms1Bathrooms1Year Built1993

**Living Space** 653 finished sq.ft. **Lot** 738 Sq.Ft. (Irreg.)

Fuel & Heat Electric Baseboard Heating

**Parking** Uncovered, Visitors

**Schools** 61 Vic High Highschool, 61

Lansdowne Middle, 61 Oaklands

Elementary

**Taxes** \$1,358 for 2018 **Assessment** \$282,700 for 2019

Monthly Fees \$300.00

Fully updated condo at Oakland Park, priced to sell at \$329,900! Large one bedroom unit with 650sqft of living space plus sunny south facing balcony. Highlights include upgraded kitchen with stainless steel appliances and newer cabinets, laminate floors along with trims and crown moulding as well as handy insuite laundry and storage room. Buy with confidence in this 24 unit building that was fully remediated in 2008 with a large contingency fund (nearly \$300,000) and June 2018 Depreciation Report available for total peace of mind. Ideally located in the Oaklands area, a block to Hillside Mall for shopping, groceries and restaurants and a short walk to UVic and Camosun or hop on the #4 bus and head to school or downtown! Ideal for first time buyers, students and retirees alike. Parking, separate storage and bike storage included in the reasonable strata fee of \$300/month! Property taxes \$66/month after basic homeowner grant. Why rent when