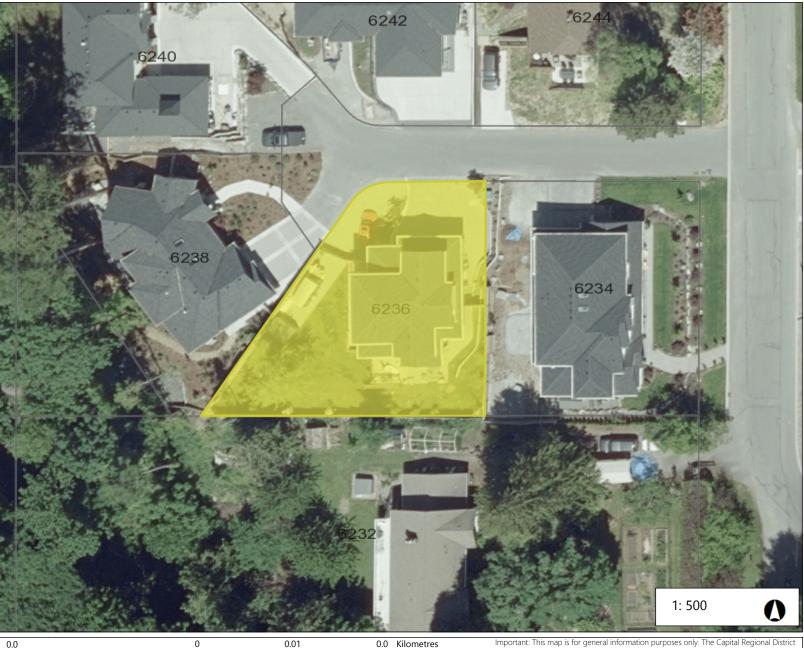

## 6236 Elizabeth Garden

Important: This map is for general information purposes only. The Capital Regional District (CRD) makes no representations or warranties regarding the accuracy or completeness of this map or the suitability of the map for any purpose. This map is not for navigation The CRD will not be liable for any damage, loss or injury resulting from the use of the map or information on the map and the map may be changed by the CRD at any time.