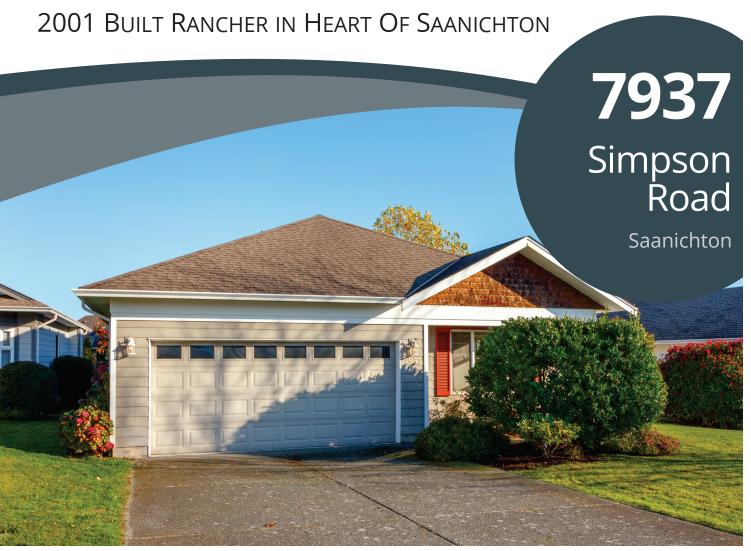

## 7937 Simpson Rd

Saanichton

**List Price** \$749,900 **MLS® Number** 401649

Bedrooms3Bathrooms2Year Built2001

**Living Space** 1,652 finished sq.ft.

**Lot** Level 0.13 Acre / 5546 Sq.Ft. (Rect.)

**Basement** Crawl Space

2001 built rancher with 1650sqft of living space. Great one level living at Polo Park Estates in the heart of Saanichton. Three good sized bedrooms with 15x13 master that has ensuite bathroom. Living room with cozy gas fireplace, seperate dining room and spacious kitchen with plenty of cabinets and bright breakfast area with lots of windows and patio access for BBQ'ing and access to the fully fenced backyard (perfect for pet owners). Large double garage at over 400sqft with plenty of space for workshop area if needed. Construction features vinyl windows, durable hardi-plank siding and 9 foot ceilings throughout the home for open spacious feel. This house is situated in a newer subdivision that is a short walk around the corner to the heart of the Village of Saanichton with amenities such as restaurants, coffee shop, groceries, doctors, bank and much more. Great home for those downsizing or retirees or anybody looking for the convenience of one level living. Proudly offered at \$749,900