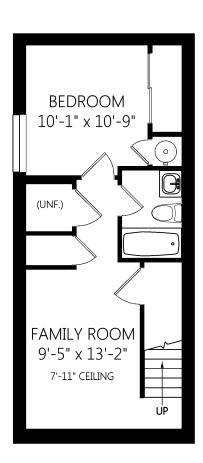

## MAIN LEVEL

515 FINISHED SQ.FT. + ADDNL. SQ.FT. WHERE NOTED

499 FINISHED SQ.FT. 16 UNFINISHED SQ.FT. + ADDNL. SQ.FT. WHERE NOTED

|             |       | Fin. Sq.Ft. | UnFin. Sq.Ft. | Total Sq.Ft. |
|-------------|-------|-------------|---------------|--------------|
| Lower Level |       | 499         | 16            | 515          |
| Main Level  |       | 515         | 0             | 515          |
| Upper Level |       | 515         | 0             | 515          |
|             | Total | 1529        | 16            | 1545         |

Shown length and width dimensions are approximate.

Area sq.ft. is representative of the on-site measurements. (1" accuracy)