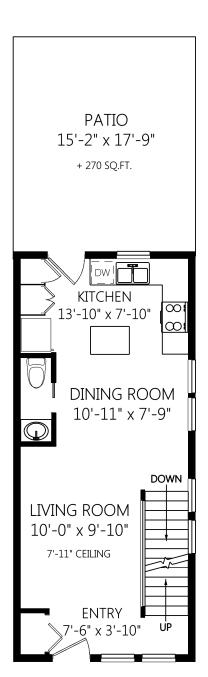

## MAIN LEVEL

515 FINISHED SQ.FT. + ADDNL. SQ.FT. WHERE NOTED

499 FINISHED SQ.FT. 16 UNFINISHED SQ.FT. + ADDNL. SQ.FT. WHERE NOTED

|             |       | Fin. Sq.Ft. | UnFin. Sq.Ft. | Total Sq.Ft. |
|-------------|-------|-------------|---------------|--------------|
| Lower Level |       | 499         | 16            | 515          |
| Main Level  |       | 515         | 0             | 515          |
| Upper Level |       | 515         | 0             | 515          |
|             | Total | 1529        | 16            | 1545         |

Shown length and width dimensions are approximate.

Area sq.ft. is representative of the on-site measurements. (1" accuracy)