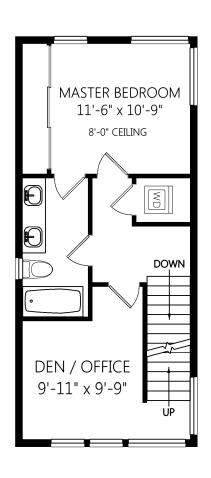

## MAIN LEVEL

515 FINISHED SQ.FT. + ADDNL. SQ.FT. WHERE NOTED

499 FINISHED SQ.FT. 16 UNFINISHED SQ.FT. + ADDNL. SQ.FT. WHERE NOTED

|             |       | Fin. Sq.Ft. | UnFin. Sq.Ft. | Total Sq.Ft. |
|-------------|-------|-------------|---------------|--------------|
| Lower Level |       | 499         | 16            | 515          |
| Main Level  |       | 515         | 0             | 515          |
| Upper Level |       | 515         | 0             | 515          |
|             | Total | 1529        | 16            | 1545         |

Shown length and width dimensions are approximate.

Area sq.ft. is representative of the on-site measurements. (1" accuracy)