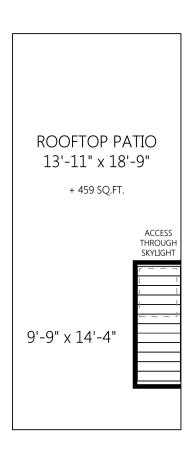

## **ROOFTOP LEVEL**

+ ADDNL. SQ.FT. WHERE NOTED

| Shown length and width dimensions are approximate.                       |
|--------------------------------------------------------------------------|
| Area sq.ft, is representative of the on-site measurements, (1" accuracy) |

Shown length and width dimensions are approximate.

Area sq.ft. is representative of the on-site measurements. (1" accuracy)