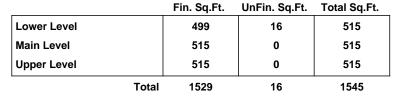

## MAIN LEVEL

515 FINISHED SQ.FT. + ADDNL. SQ.FT. WHERE NOTED

499 FINISHED SQ.FT. 16 UNFINISHED SQ.FT. + ADDNL. SQ.FT. WHERE NOTED

|             |       | Fin. Sq.Ft. | UnFin. Sq.Ft. | Total Sq.Ft. |
|-------------|-------|-------------|---------------|--------------|
| Lower Level |       | 499         | 16            | 515          |
| Main Level  |       | 515         | 0             | 515          |
| Upper Level |       | 515         | 0             | 515          |
|             | Total | 1529        | 16            | 1545         |