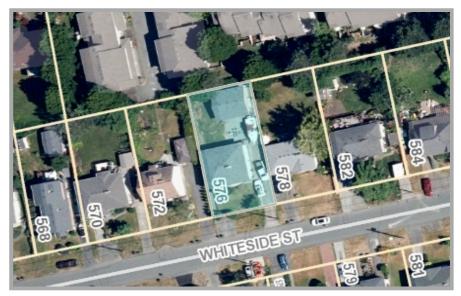

## **Property Information**

**576 WHITESIDE ST** 

Folio: 53-5093-000 Property Number: 132509
PID: 005-529-450 LTO Number: CA3155142

Status: ACTIVE Legal: LOT 3 SECTION 50 VICTORIA DISTRICT PLAN 8513