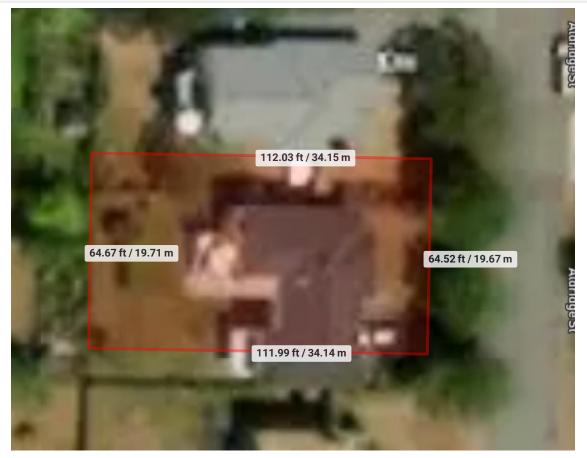

MISCELLANEOUS NOTES: RE-POSTING PLAN D.F. 72722

ASSOCIATED PLAN NUMBERS: SUBDIVISION PLAN VIP1228

AFB/IFB: MN: Y PE: 0 SL: 1 TI: 1

The lot dimensions shown are estimated and should be verified by survey plan.