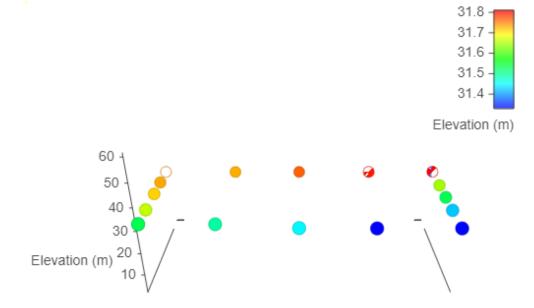

re than a real estate agent. I'm a REALTOR®.



### myLTSA Enterprise

## BC LTSA - Ownership

| Status     | Content                     |
|------------|-----------------------------|
| REGISTERED | CA4199388 Victoria, KE*, E* |
| CANCELLED  | CA4177668 Victoria, KE*, E* |
| CANCELLED  | 251742I Victoria, KE*, J*   |

### BC LTSA - Notes

PARCEL IDENTIFIER (PID): 007-735-782

SHORT LEGAL DESCRIPTION:S/1228///8//19 MARG:\* TAXATION AUTHORITY: 1 Saanich, The Corporation of the District of

FULL LEGAL DESCRIPTION: CURRENT LOT 19, BLOCK 8, SECTION 34, VICTORIA DISTRICT, PLAN 1228

MISCELLANEOUS NOTES: RE-POSTING PLAN D.F. 72722

ASSOCIATED PLAN NUMBERS: SUBDIVISION PLAN VIP1228

AFB/IFB: MN: Y PE: 0 SL: 1 TI: 1



The lot dimensions shown are estimated and should be verified by survey plan.



Max Elevation: 31.81 m | Min Elevation: 31.33 m | Difference: 0.48 m

# 3210 ALDRIDGE ST Saanich, V8P 4L6



Most errands can be accomplished on foot

Transit Score 58 Good Transit

Many nearby public transportation options



Very Bikeable

Biking is convenient for most trips

#### The Walk Score here is 71 out of 100 based on these categories. View a map of what's nearby.