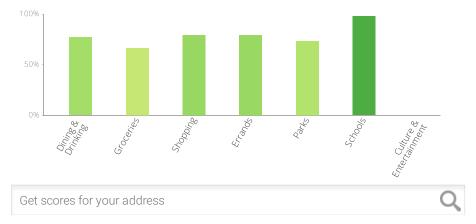

#### The Walk Score here is 71 out of 100 based on these categories. View a map of what's nearby.